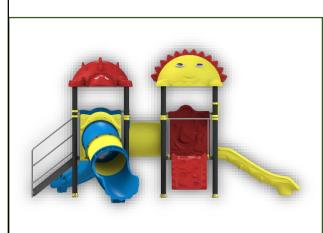

Area:** 4.6\*3.2\*3.5 m

**Safety Zone:** 8.1\*6.5\*3.5 m









**Complex Area:** 5.4\*1.3\*4 m

**Safety Zone:** 8.9\*4.2\*4 m









**Complex Area:** 5.6\*1.6\*4 m

**Safety Zone:** 9.1\*4.2\*4 m









**Complex Area:** 5.6\*4.2\*4 m

**Safety Zone:** 9.1\*7.3\*4 m









**Complex Area:** 5.1\*1.7\*4 m

**Safety Zone:** 8.6\*4.2\*4 m









**Complex Area:** 6.1\*2.8\*4 m

Safety Zone: 10.1\*5.8\*4 m









**Complex Area:** 6.3\*2.8\*4 m

Safety Zone: 10.3\*5.8\*4 m









**Complex Area:** 5.1\*4.3\*4 m

**Safety Zone:** 8.6\*7.8\*4 m









**Complex Area:** 6.3\*4.6\*4.5 m

**Safety Zone:** 10.3\*7.9\*4.5 m









**Complex Area:** 5.6\*5.3\*4 m

**Safety Zone:** 9.5\*8.8\*4 m









**Complex Area:** 6.7\*6.1\*4.5 m

**Safety Zone:** 10.2\*10.1\*4.5 m









**Complex Area:** 6.3\*5.1\*3.5 m

**Safety Zone:** 9.5\*9.1\*3.5 m









**Complex Area:** 5.9\*5.3\*4 m

**Safety Zone:** 9.4\*9.3\*4 m









**Complex Area:** 6.8\*3.2\*4 m

Safety Zone: 10.3\*6.7\*4 m









**Complex Area:** 6.8\*3.3\*4 m

**Safety Zone:** 10.3\*6.8\*4 m









**Complex Area:** 6.8\*5.3\*4 m

Safety Zone: 10.3\*9.3\*4 m









**Complex Area:** 6.1\*5.8\*4 m

**Safety Zone:** 6.1\*8.8\*4 m









**Complex Area:** 6.8\*6\*4.5 m

Safety Zone: 10.3\*10\*4.5 m









**Complex Area:** 6.8\*5.8\*4 m

**Safety Zone:** 10\*9.8\*4 m









**Complex Area:** 8.4\*5.6\*4 m

**Safety Zone:** 12.4\*9.1\*4 m









**Complex Area:** 7\*6.9\*4.5 m

Safety Zone: 10.9\*10.5\*4.5 m









**Complex Area:** 7.1\*3.8\*4.5 m

Safety Zone: 10.6\*7.4\*4.5 m