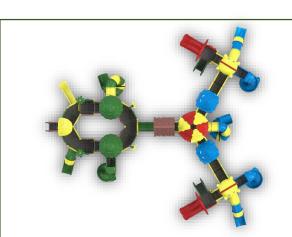

**Complex Area:** 8.2\*6.8\*4.5 m

Safety Zone: 12.2\*10.8\*4.5 m







**Complex Area:** 9.8\*8.5\*4.5 m

Safety Zone: 13.8\*12.5\*4.5 m









**Complex Area:** 9.6\*7.7\*5.5 m

Safety Zone: 13.6\*11.7\*5.5 m









**Complex Area:** 10.8\*8.4\*6 m

**Safety Zone:** 14.1\*12\*6 m









**Complex Area:** 10.6\*6.1\*4 m

Safety Zone: 14.1\*9.6\*4 m







**Complex Area:** 11.3\*8\*4.5 m

**Safety Zone:** 15.3\*12\*4.5 m







**Complex Area:** 9.5\*7.1\*4 m

**Safety Zone:** 13.5\*11.1\*4 m







**Complex Area:** 12\*6.9\*4 m

**Safety Zone:** 16\*10.9\*4 m







**Complex Area:** 12.5\*12.1\*4.5 m

Safety Zone: 16.5\*16.1\*4.5 m







Complex Area: 12.3\*11.8\*5.5 m

Safety Zone: 16.3\*15.6\*5.5 m









**Complex Area:** 17.9\*16.1\*5 m

**Safety Zone:** 21.2\*20.1\*5 m







**Complex Area:** 12.4\*7.9\*6 m

Safety Zone: 16.4\*11.9\*6 m







**Complex Area:** 18.1\*13.1\*6 m

**Safety Zone:** 22.1\*17.1\*6 m







<u>Complex Area:</u> 18.4\*17.5\*5.5 m

**Safety Zone:** 12.4\*21.5\*5.5 m