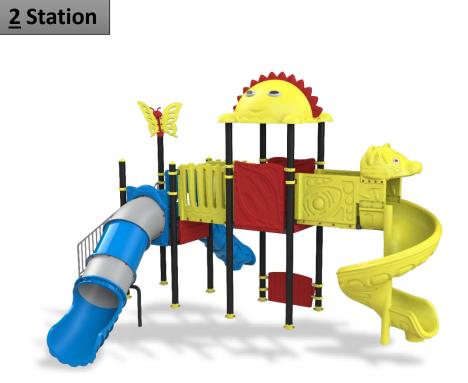

**Complex Area:** 6.3\*5.1\*3.5 m

**Safety Zone:** 9.5\*9.1\*3.5 m









**Complex Area:** 5.9\*5.3\*4 m

**Safety Zone:** 9.4\*9.3\*4 m









**Complex Area:** 6.8\*3.2\*4 m

Safety Zone: 10.3\*6.7\*4 m









**Complex Area:** 6.8\*3.3\*4 m

**Safety Zone:** 10.3\*6.8\*4 m









**Complex Area:** 6.8\*5.3\*4 m

Safety Zone: 10.3\*9.3\*4 m









**Complex Area:** 6.1\*5.8\*4 m

**Safety Zone:** 6.1\*8.8\*4 m









**Complex Area:** 6.8\*6\*4.5 m

Safety Zone: 10.3\*10\*4.5 m









**Complex Area:** 6.8\*5.8\*4 m

**Safety Zone:** 10\*9.8\*4 m









**Complex Area:** 8.4\*5.6\*4 m

**Safety Zone:** 12.4\*9.1\*4 m









**Complex Area:** 7\*6.9\*4.5 m

Safety Zone: 10.9\*10.5\*4.5 m









**Complex Area:** 7.1\*3.8\*4.5 m

Safety Zone: 10.6\*7.4\*4.5 m









**Complex Area:** 7.2\*6.4\*4.5 m

Safety Zone: 10.7\*10.4\*4.5 m









**Complex Area:** 6.8\*4.2\*4.5 m

Safety Zone: 10.3\*8.2\*4.5 m









Complex Area: 9\*4.8\*4 m

**Safety Zone:** 13\*8.3\*4 m









**Complex Area:** 7.1\*6.3\*5 m

**Safety Zone:** 10.6\*10.3\*5 m









**Complex Area:** 11.2\*5.3\*4 m

**Safety Zone:** 14.7\*9.3\*4 m









**Complex Area:** 8.5\*5.1\*4 m

**Safety Zone:** 12.5\*9.1\*4 m









**Complex Area:** 7.4\*5.6\*4 m

**Safety Zone:** 11.4\*9.1\*4 m









**Complex Area:** 8.5\*6.6\*4.5 m

**Safety Zone:** 12.5\*10.6\*4.5 m









**Complex Area:** 7.5\*7.3\*4.5 m

**Safety Zone:** 11.5\*10.8\*4.5 m









**Complex Area:** 8.5\*6.8\*4 m

Safety Zone: 11.7\*10.7\*4 m









**Complex Area:** 7.3\*7.2\*4 m

**Safety Zone:** 11