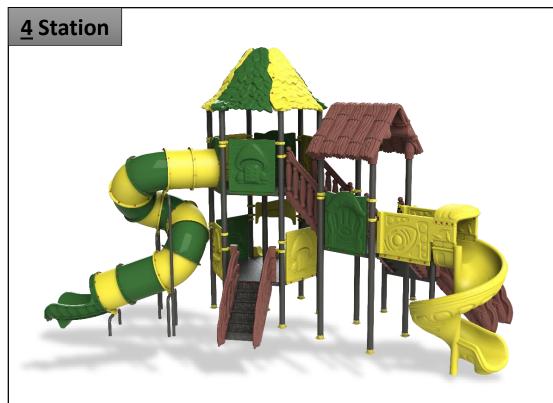

ea:** 8.3\*5.7\*4 m

Safety Zone: 11.8\*9.8\*4 m







**Complex Area:** 8.4\*5.8\*4 m

Safety Zone: 11.9\*10.3\*4 m









**Complex Area:** 9.6\*7.5\*4 m

**Safety Zone:** 13.6\*11.5\*4 m







**Complex Area:** 7.9\*5.8\*4 m

**Safety Zone:** 11.4\*10\*4 m







**Complex Area:** 8.9\*8.9\*4 m

**Safety Zone:** 12.9\*11.9\*4 m









**Complex Area:** 7\*7.6\*5.5 m

Safety Zone: 11.6\*10.5\*5.5 m









**Complex Area:10.5\*7.7\*4.5 m** 

**Safety Zone:** 14.5\*11.7\*4.5 m









**Complex Area:12.1\*6.6\*4.5 m** 

**Safety Zone:** 16.1\*10.6\*4.5 m









**Complex Area:** 8.9\*8.6\*4.5 m

**Safety Zone:** 13.1\*12.5\*4.5 m









**Complex Area:** 8.2\*6.8\*4.5 m

Safety Zone: 12.2\*10.8\*4.5 m







**Complex Area:** 9.8\*8.5\*4.5 m

Safety Zone: 13.8\*12.5\*4.5 m









**Complex Area:** 9.6\*7.7\*5.5 m

Safety Zone: 13.6\*11.7\*5.5 m









**Complex Area:** 10.8\*8.4\*6 m

**Safety Zone:** 14.1\*12\*6 m









**Complex Area:** 10.6\*6.1\*4 m

Safety Zone: 14.1\*9.6\*4 m







**Complex Area:** 11.3\*8\*4.5 m

**Safety Zone:** 15.3\*12\*4.5 m







**Complex Area:** 9.5\*7.1\*4 m

**Safety Zone:** 13.5\*11.1\*4 m







**Complex Area:** 12\*6.9\*4 m

**Safety Zone:** 16\*10.9\*4 m







**Complex Area:** 12.5\*12.1\*4.5 m

Safety Zone: 16.5\*16.1\*4.5 m







Complex Area: 12.3\*11.8\*5.5 m

Safety Zone: 16.3\*15.6\*5.5 m









**Complex Area:** 17.9\*16.1\*5 m

**Safety Zone:** 21.2\*20.1\*5 m







**Complex Area:** 12.4\*7.9\*6 m

Safety Zone: 16.4\*11.9\*6 m







**Complex Area:** 18.1\*13.1\*6 m

**Safety Zone:** 22.1\*17.1\*6