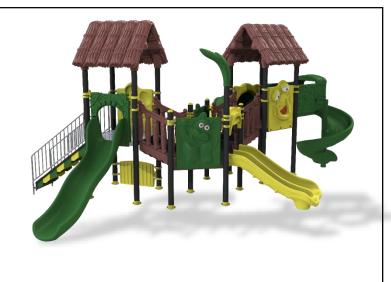

**Complex Area:** 4.5\*1.3\*3.5 m

**Safety Zone:** 7.7\*4.2\*3.5 m

**Complex Area:** 4.3\*1.3\*3.5 m

**Safety Zone:** 7.5\*4.2\*3.5 m

**Complex Area:** 4.6\*1.5\*3.5 m

**Safety Zone:** 7.8\*4.2\*3.5 m

**Complex Area:** 4.6\*3.4\*3.5 m