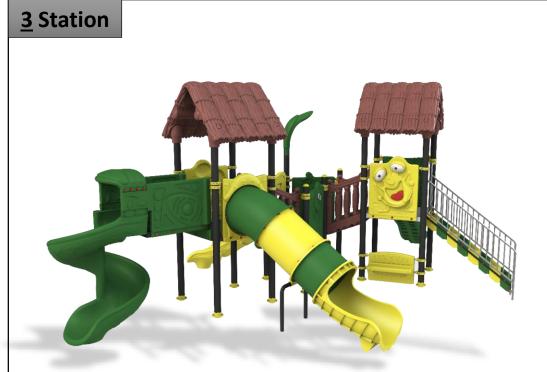

**Complex Area:** 4.5\*1.3\*3.5 m

**Safety Zone:** 7.7\*4.2\*3.5 m

**Complex Area:** 4.3\*1.3\*3.5 m

**Safety Zone:** 7.5\*4.2\*3.5 m

**Complex Area:** 4.6\*1.5\*3.5 m

**Safety Zone:** 7.8\*4.2\*3.5 m

**Complex Area:** 4.6\*3.4\*3.5 m