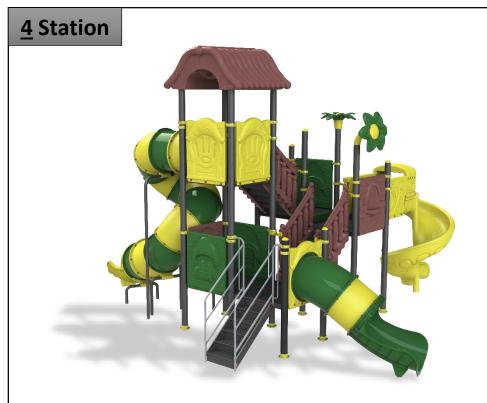

**Complex Area:** 7.3\*7.2\*4 m

**Safety Zone:** 11.3\*10.7\*4 m









**Complex Area:** 8.5\*6.9\*4 m

Safety Zone: 12.5\*10.1\*4 m









Complex Area: 9.3\*6\*4 m

**Safety Zone:** 13.3\*9.9\*4 m









**Complex Area:** 9.8\*6.4\*5 m

**Safety Zone:** 13.3\*10.4\*5 m









**Complex Area:** 7.9\*5.9\*5 m

**Safety Zone:** 11.9\*9.4\*5 m









**Complex Area:** 8\*6.2\*4.5 m

**Safety Zone:** 11.9\*9.4\*4.5 m









**Complex Area:** 8.3\*5.7\*4 m

Safety Zone: 11.8\*9.8\*4 m







**Complex Area:** 8.4\*5.8\*4 m

Safety Zone: 11.9\*10.3\*4 m









**Complex Area:** 9.6\*7.5\*4 m

**Safety Zone:** 13.6\*11.5\*4 m







**Complex Area:** 7.9\*5.8\*4 m

**Safety Zone:** 11.4\*10\*4 m







**Complex Area:** 8.9\*8.9\*4 m

**Safety Zone:** 12.9\*11.9\*4 m









**Complex Area:** 7\*7.6\*5.5 m

Safety Zone: 11.6\*10.5\*5.5 m









**Complex Area:10.5\*7.7\*4.5 m** 

**Safety Zone:** 14.5\*11.7\*4.5 m









**Complex Area:12.1\*6.6\*4.5 m** 

**Safety Zone:** 16.1\*10.6\*4.5 m









**Complex Area:** 8.9\*8.6\*4.5 m

**Safety Zone:** 13.1\*12.5\*4.5 m









**Complex Area:** 8.2\*6.8\*4.5 m

Safety Zone: 12.2\*10.8\*4.5 m







**Complex Area:** 9.8\*8.5\*4.5 m

Safety Zone: 13.8\*12.5\*4.5 m









**Complex Area:** 9.6\*7.7\*5.5 m

Safety Zone: 13.6\*11.7\*5.5 m









**Complex Area:** 10.8\*8.4\*6 m

**Safety Zone:** 14.1\*12\*6 m









**Complex Area:** 10.6\*6.1\*4 m

Safety Zone: 14.1\*9.6\*4 m







**Complex Area:** 11.3\*8\*4.5 m

**Safety Zone:** 15.3\*12\*4.5 m







**Complex Area:** 9.5\*7.1\*4 m

**Safety