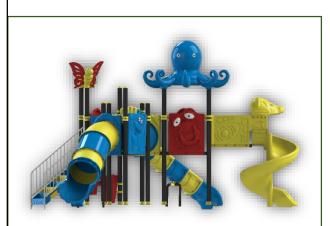

** 7.2\*6.4\*4.5 m

Safety Zone: 10.7\*10.4\*4.5 m









**Complex Area:** 6.8\*4.2\*4.5 m

Safety Zone: 10.3\*8.2\*4.5 m









Complex Area: 9\*4.8\*4 m

**Safety Zone:** 13\*8.3\*4 m









**Complex Area:** 7.1\*6.3\*5 m

**Safety Zone:** 10.6\*10.3\*5 m









**Complex Area:** 11.2\*5.3\*4 m

**Safety Zone:** 14.7\*9.3\*4 m









**Complex Area:** 8.5\*5.1\*4 m

**Safety Zone:** 12.5\*9.1\*4 m









**Complex Area:** 7.4\*5.6\*4 m

**Safety Zone:** 11.4\*9.1\*4 m









**Complex Area:** 8.5\*6.6\*4.5 m

**Safety Zone:** 12.5\*10.6\*4.5 m









**Complex Area:** 7.5\*7.3\*4.5 m

**Safety Zone:** 11.5\*10.8\*4.5 m









**Complex Area:** 8.5\*6.8\*4 m

Safety Zone: 11.7\*10.7\*4 m









**Complex Area:** 7.3\*7.2\*4 m

**Safety Zone:** 11.3\*10.7\*4 m









**Complex Area:** 8.5\*6.9\*4 m

Safety Zone: 12.5\*10.1\*4 m









Complex Area: 9.3\*6\*4 m

**Safety Zone:** 13.3\*9.9\*4 m









**Complex Area:** 9.8\*6.4\*5 m

**Safety Zone:** 13.3\*10.4\*5 m









**Complex Area:** 7.9\*5.9\*5 m

**Safety Zone:** 11.9\*9.4\*5 m









**Complex Area:** 8\*6.2\*4.5 m

**Safety Zone:** 11.9\*9.4\*4.5 m









**Complex Area:** 8.3\*5.7\*4 m

Safety Zone: 11.8\*9.8\*4 m







**Complex Area:** 8.4\*5.8\*4 m

Safety Zone: 11.9\*10.3\*4 m









**Complex Area:** 9.6\*7.5\*4 m

**Safety Zone:** 13.6\*11.5\*4 m







**Complex Area:** 7.9\*5.8\*4 m

**Safety Zone:** 11.4\*10\*4 m







**Complex Area:** 8.9\*8.9\*4 m

**Safety Zone:** 12.9\*11.9\*4 m









**Complex Area:** 7\*7.6\*5.5 m

Safety Zone: 11.6\*10.5\*5.5 m









**C