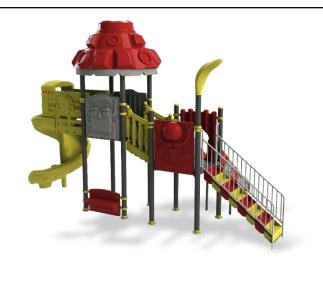

Complex Area:** 6.7\*6.1\*4.5 m

**Safety Zone:** 10.2\*10.1\*4.5 m









**Complex Area:** 6.3\*5.1\*3.5 m

**Safety Zone:** 9.5\*9.1\*3.5 m









**Complex Area:** 5.9\*5.3\*4 m

**Safety Zone:** 9.4\*9.3\*4 m









**Complex Area:** 6.8\*3.2\*4 m

Safety Zone: 10.3\*6.7\*4 m









**Complex Area:** 6.8\*3.3\*4 m

**Safety Zone:** 10.3\*6.8\*4 m









**Complex Area:** 6.8\*5.3\*4 m

Safety Zone: 10.3\*9.3\*4 m









**Complex Area:** 6.1\*5.8\*4 m

**Safety Zone:** 6.1\*8.8\*4 m









**Complex Area:** 6.8\*6\*4.5 m

Safety Zone: 10.3\*10\*4.5 m









**Complex Area:** 6.8\*5.8\*4 m

**Safety Zone:** 10\*9.8\*4 m









**Complex Area:** 8.4\*5.6\*4 m

**Safety Zone:** 12.4\*9.1\*4 m









**Complex Area:** 7\*6.9\*4.5 m

Safety Zone: 10.9\*10.5\*4.5 m









**Complex Area:** 7.1\*3.8\*4.5 m

Safety Zone: 10.6\*7.4\*4.5 m









**Complex Area:** 7.2\*6.4\*4.5 m

Safety Zone: 10.7\*10.4\*4.5 m









**Complex Area:** 6.8\*4.2\*4.5 m

Safety Zone: 10.3\*8.2\*4.5 m









Complex Area: 9\*4.8\*4 m

**Safety Zone:** 13\*8.3\*4 m









**Complex Area:** 7.1\*6.3\*5 m

**Safety Zone:** 10.6\*10.3\*5 m









**Complex Area:** 11.2\*5.3\*4 m

**Safety Zone:** 14.7\*9.3\*4 m









**Complex Area:** 8.5\*5.1\*4 m

**Safety Zone:** 12.5\*9.1\*4 m









**Complex Area:** 7.4\*5.6\*4 m

**Safety Zone:** 11.4\*9.1\*4 m









**Complex Area:** 8.5\*6.6\*4.5 m

**Safety Zone:** 12.5\*10.6\*4.5 m









**Complex Area:** 7.5\*7.3\*4.5 m

**Safety Zone:** 11.5\*10.8\*4.5 m









**Complex Area:** 8.5\*6.8\*4 m

Safety Zone: 11.7\