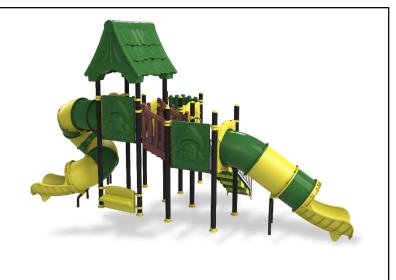

rea:** 11.2\*5.3\*4 m

**Safety Zone:** 14.7\*9.3\*4 m









**Complex Area:** 8.5\*5.1\*4 m

**Safety Zone:** 12.5\*9.1\*4 m









**Complex Area:** 7.4\*5.6\*4 m

**Safety Zone:** 11.4\*9.1\*4 m









**Complex Area:** 8.5\*6.6\*4.5 m

**Safety Zone:** 12.5\*10.6\*4.5 m









**Complex Area:** 7.5\*7.3\*4.5 m

**Safety Zone:** 11.5\*10.8\*4.5 m









**Complex Area:** 8.5\*6.8\*4 m

Safety Zone: 11.7\*10.7\*4 m









**Complex Area:** 7.3\*7.2\*4 m

**Safety Zone:** 11.3\*10.7\*4 m









**Complex Area:** 8.5\*6.9\*4 m

Safety Zone: 12.5\*10.1\*4 m









Complex Area: 9.3\*6\*4 m

**Safety Zone:** 13.3\*9.9\*4 m









**Complex Area:** 9.8\*6.4\*5 m

**Safety Zone:** 13.3\*10.4\*5 m









**Complex Area:** 7.9\*5.9\*5 m

**Safety Zone:** 11.9\*9.4\*5 m









**Complex Area:** 8\*6.2\*4.5 m

**Safety Zone:** 11.9\*9.4\*4.5 m









**Complex Area:** 8.3\*5.7\*4 m

Safety Zone: 11.8\*9.8\*4 m







**Complex Area:** 8.4\*5.8\*4 m

Safety Zone: 11.9\*10.3\*4 m









**Complex Area:** 9.6\*7.5\*4 m

**Safety Zone:** 13.6\*11.5\*4 m







**Complex Area:** 7.9\*5.8\*4 m

**Safety Zone:** 11.4\*10\*4 m







**Complex Area:** 8.9\*8.9\*4 m

**Safety Zone:** 12.9\*11.9\*4 m









**Complex Area:** 7\*7.6\*5.5 m

Safety Zone: 11.6\*10.5\*5.5 m









**Complex Area:10.5\*7.7\*4.5 m** 

**Safety Zone:** 14.5\*11.7\*4.5 m









**Complex Area:12.1\*6.6\*4.5 m** 

**Safety Zone:** 16.1\*10.6\*4.5 m









**Complex Area:** 8.9\*8.6\*4.5 m

**Safety Zone:** 13.1\*12.5\*4.5 m









**Complex Area:** 8.2\*6.8\*4.5 m

Safety Zone: 12