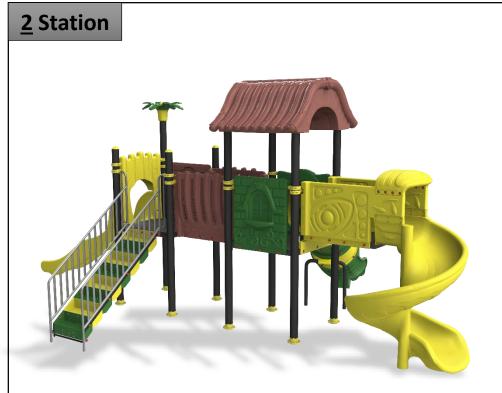

**Complex Area:** 4.5\*1.3\*3.5 m

**Safety Zone:** 7.7\*4.2\*3.5 m

**Complex Area:** 4.3\*1.3\*3.5 m

**Safety Zone:** 7.5\*4.2\*3.5 m

**Complex Area:** 4.6\*1.5\*3.5 m

**Safety Zone:** 7.8\*4.2\*3.5 m

**Complex Area:** 4.6\*3.4\*3.5 m