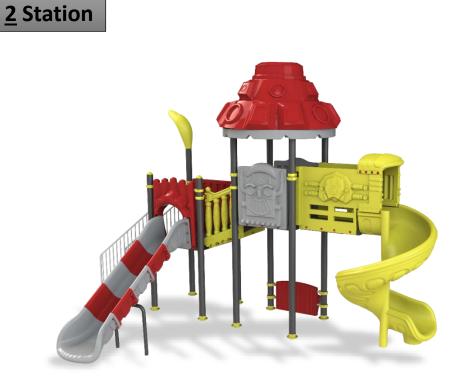

**Complex Area:** 6.7\*6.1\*4.5 m

**Safety Zone:** 10.2\*10.1\*4.5 m









**Complex Area:** 6.3\*5.1\*3.5 m

**Safety Zone:** 9.5\*9.1\*3.5 m









**Complex Area:** 5.9\*5.3\*4 m

**Safety Zone:** 9.4\*9.3\*4 m









**Complex Area:** 6.8\*3.2\*4 m

Safety Zone: 10.3\*6.7\*4 m









**Complex Area:** 6.8\*3.3\*4 m

**Safety Zone:** 10.3\*6.8\*4 m









**Complex Area:** 6.8\*5.3\*4 m

Safety Zone: 10.3\*9.3\*4 m









**Complex Area:** 6.1\*5.8\*4 m

**Safety Zone:** 6.1\*8.8\*4 m









**Complex Area:** 6.8\*6\*4.5 m

Safety Zone: 10.3\*10\*4.5 m









**Complex Area:** 6.8\*5.8\*4 m

**Safety Zone:** 10\*9.8\*4 m









**Complex Area:** 8.4\*5.6\*4 m

**Safety Zone:** 12.4\*9.1\*4 m









**Complex Area:** 7\*6.9\*4.5 m

Safety Zone: 10.9\*10.5\*4.5 m









**Complex Area:** 7.1\*3.8\*4.5 m

Safety Zone: 10.6\*7.4\*4.5 m









**Complex Area:** 7.2\*6.4\*4.5 m

Safety Zone: 10.7\*10.4\*4.5 m









**Complex Area:** 6.8\*4.2\*4.5 m

Safety Zone: 10.3\*8.2\*4.5 m









Complex Area: 9\*4.8\*4 m

**Safety Zone:** 13\*8.3\*4 m









**Complex Area:** 7.1\*6.3\*5 m

**Safety Zone:** 10.6\*10.3\*5 m









**Complex Area:** 11.2\*5.3\*4 m

**Safety Zone:** 14.7\*9.3\*4 m









**Complex Area:** 8.5\*5.1\*4 m

**Safety Zone:** 12.5\*9.1\*4 m









**Complex Area:** 7.4\*5.6\*4 m

**Safety Zone:** 11.4\*9.1\*4 m









**Complex Area:** 8.5\*6.6\*4.5 m

**Safety Zone:** 12.5\*10.6\*4.5 m









**Complex Area:** 7.5\*7.3\*4.5 m

**Safety Zone:** 11.5\*10.8\*4.5 m









**Complex Area:** 8.5\*6.8\*4 m

Safety Zone: 11.