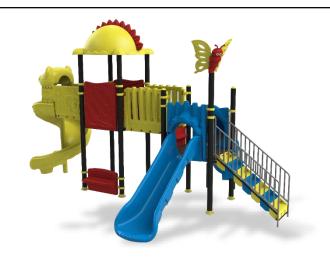

**Complex Area:** 6.3\*5.1\*3.5 m

**Safety Zone:** 9.5\*9.1\*3.5 m









**Complex Area:** 5.9\*5.3\*4 m

**Safety Zone:** 9.4\*9.3\*4 m









**Complex Area:** 6.8\*3.2\*4 m

Safety Zone: 10.3\*6.7\*4 m









**Complex Area:** 6.8\*3.3\*4 m

**Safety Zone:** 10.3\*6.8\*4 m









**Complex Area:** 6.8\*5.3\*4 m

Safety Zone: 10.3\*9.3\*4 m









**Complex Area:** 6.1\*5.8\*4 m

**Safety Zone:** 6.1\*8.8\*4 m









**Complex Area:** 6.8\*6\*4.5 m

Safety Zone: 10.3\*10\*4.5 m









**Complex Area:** 6.8\*5.8\*4 m

**Safety Zone:** 10\*9.8\*4 m









**Complex Area:** 8.4\*5.6\*4 m

**Safety Zone:** 12.4\*9.1\*4 m









**Complex Area:** 7\*6.9\*4.5 m

Safety Zone: 10.9\*10.5\*4.5 m









**Complex Area:** 7.1\*3.8\*4.5 m

Safety Zone: 10.6\*7.4\*4.5 m









**Complex Area:** 7.2\*6.4\*4.5 m

Safety Zone: 10.7\*10.4\*4.5 m









**Complex Area:** 6.8\*4.2\*4.5 m

Safety Zone: 10.3\*8.2\*4.5 m









Complex Area: 9\*4.8\*4 m

**Safety Zone:** 13\*8.3\*4 m









**Complex Area:** 7.1\*6.3\*5 m

**Safety Zone:** 10.6\*10.3\*5 m









**Complex Area:** 11.2\*5.3\*4 m

**Safety Zone:** 14.7\*9.3\*4 m









**Complex Area:** 8.5\*5.1\*4 m

**Safety Zone:** 12.5\*9.1\*4 m









**Complex Area:** 7.4\*5.6\*4 m

**Safety Zone:** 11.4\*9.1\*4 m









**Complex Area:** 8.5\*6.6\*4.5 m

**Safety Zone:** 12.5\*10.6\*4.5 m









**Complex Area:** 7.5\*7.3\*4.5 m

**Safety Zone:** 11.5\*10.8\*4.5 m









**Complex Area:** 8.5\*6.8\*4 m

Safety Zone: 11.7\*10.7\*4 m









**Complex Area:** 7.3\*7.2\*4 m

**Safety Zone:** 11.3