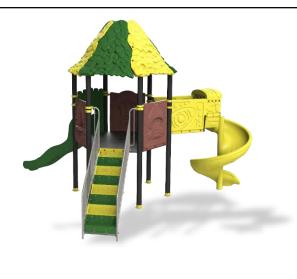

**Complex Area:** 4.5\*1.3\*3.5 m

**Safety Zone:** 7.7\*4.2\*3.5 m

**Complex Area:** 4.3\*1.3\*3.5 m

**Safety Zone:** 7.5\*4.2\*3.5 m

**Complex Area:** 4.6\*1.5\*3.5 m

**Safety Zone:** 7.8\*4.2\*3.5 m

**Complex Area:** 4.6\*3.4\*3.5 m