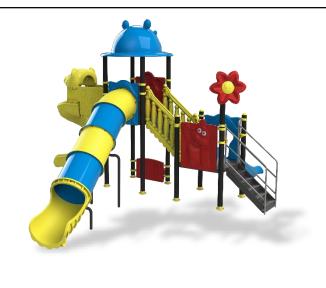

Complex Area:** 5.6\*5.3\*4 m

**Safety Zone:** 9.5\*8.8\*4 m









**Complex Area:** 6.7\*6.1\*4.5 m

**Safety Zone:** 10.2\*10.1\*4.5 m









**Complex Area:** 6.3\*5.1\*3.5 m

**Safety Zone:** 9.5\*9.1\*3.5 m









**Complex Area:** 5.9\*5.3\*4 m

**Safety Zone:** 9.4\*9.3\*4 m









**Complex Area:** 6.8\*3.2\*4 m

Safety Zone: 10.3\*6.7\*4 m









**Complex Area:** 6.8\*3.3\*4 m

**Safety Zone:** 10.3\*6.8\*4 m









**Complex Area:** 6.8\*5.3\*4 m

Safety Zone: 10.3\*9.3\*4 m









**Complex Area:** 6.1\*5.8\*4 m

**Safety Zone:** 6.1\*8.8\*4 m









**Complex Area:** 6.8\*6\*4.5 m

Safety Zone: 10.3\*10\*4.5 m









**Complex Area:** 6.8\*5.8\*4 m

**Safety Zone:** 10\*9.8\*4 m









**Complex Area:** 8.4\*5.6\*4 m

**Safety Zone:** 12.4\*9.1\*4 m









**Complex Area:** 7\*6.9\*4.5 m

Safety Zone: 10.9\*10.5\*4.5 m









**Complex Area:** 7.1\*3.8\*4.5 m

Safety Zone: 10.6\*7.4\*4.5 m









**Complex Area:** 7.2\*6.4\*4.5 m

Safety Zone: 10.7\*10.4\*4.5 m









**Complex Area:** 6.8\*4.2\*4.5 m

Safety Zone: 10.3\*8.2\*4.5 m









Complex Area: 9\*4.8\*4 m

**Safety Zone:** 13\*8.3\*4 m









**Complex Area:** 7.1\*6.3\*5 m

**Safety Zone:** 10.6\*10.3\*5 m









**Complex Area:** 11.2\*5.3\*4 m

**Safety Zone:** 14.7\*9.3\*4 m









**Complex Area:** 8.5\*5.1\*4 m

**Safety Zone:** 12.5\*9.1\*4 m









**Complex Area:** 7.4\*5.6\*4 m

**Safety Zone:** 11.4\*9.1\*4 m









**Complex Area:** 8.5\*6.6\*4.5 m

**Safety Zone:** 12.5\*10.6\*4.5 m









**Complex Area:** 7.5\*7.3\*4.5 m

**Safety Zone:** 11.5\