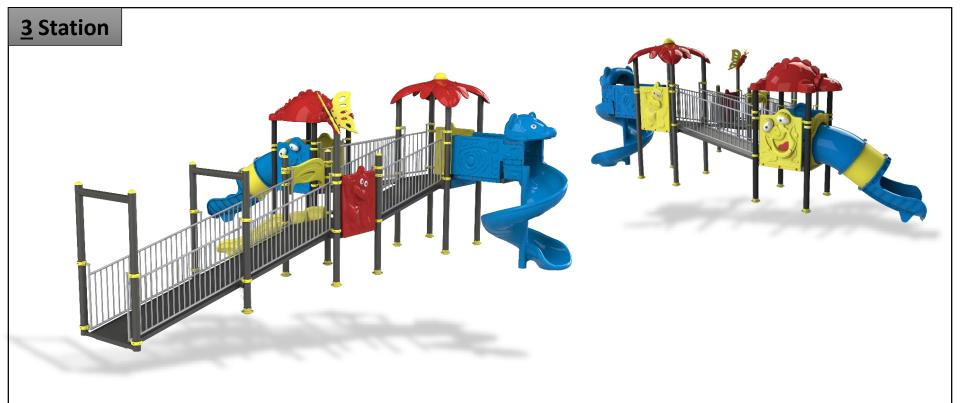

m









**Complex Area:** 8.5\*6.8\*4 m

Safety Zone: 11.7\*10.7\*4 m









**Complex Area:** 7.3\*7.2\*4 m

**Safety Zone:** 11.3\*10.7\*4 m









**Complex Area:** 8.5\*6.9\*4 m

Safety Zone: 12.5\*10.1\*4 m









Complex Area: 9.3\*6\*4 m

**Safety Zone:** 13.3\*9.9\*4 m









**Complex Area:** 9.8\*6.4\*5 m

**Safety Zone:** 13.3\*10.4\*5 m









**Complex Area:** 7.9\*5.9\*5 m

**Safety Zone:** 11.9\*9.4\*5 m









**Complex Area:** 8\*6.2\*4.5 m

**Safety Zone:** 11.9\*9.4\*4.5 m









**Complex Area:** 8.3\*5.7\*4 m

Safety Zone: 11.8\*9.8\*4 m







**Complex Area:** 8.4\*5.8\*4 m

Safety Zone: 11.9\*10.3\*4 m









**Complex Area:** 9.6\*7.5\*4 m

**Safety Zone:** 13.6\*11.5\*4 m







**Complex Area:** 7.9\*5.8\*4 m

**Safety Zone:** 11.4\*10\*4 m







**Complex Area:** 8.9\*8.9\*4 m

**Safety Zone:** 12.9\*11.9\*4 m









**Complex Area:** 7\*7.6\*5.5 m

Safety Zone: 11.6\*10.5\*5.5 m









**Complex Area:10.5\*7.7\*4.5 m** 

**Safety Zone:** 14.5\*11.7\*4.5 m









**Complex Area:12.1\*6.6\*4.5 m** 

**Safety Zone:** 16.1\*10.6\*4.5 m









**Complex Area:** 8.9\*8.6\*4.5 m

**Safety Zone:** 13.1\*12.5\*4.5 m









**Complex Area:** 8.2\*6.8\*4.5 m

Safety Zone: 12.2\*10.8\*4.5 m







**Complex Area:** 9.8\*8.5\*4.5 m

Safety Zone: 13.8\*12.5\*4.5 m









**Complex Area:** 9.6\*7.7\*5.5 m

Safety Zone: 13.6\*11.7\*5.5 m









**Complex Area:** 10.8\*8.4\*6 m

**Safety Zone:** 14.1\*12\*6 m









**Complex Area:** 10.6\*6.1\*4 m

Safety Zone: 14.1\*9.6\*4 m







**Complex Area:** 11.3\*8\*4.5 m

**Safety