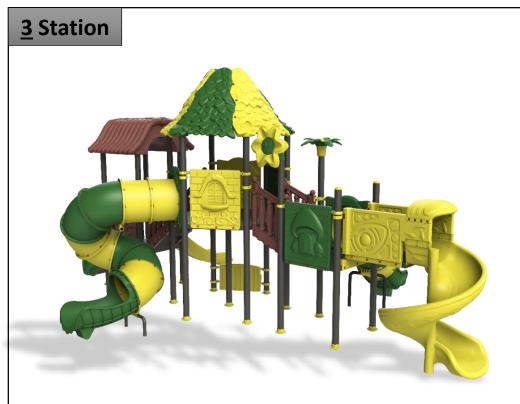

omplex Area: 9\*4.8\*4 m

**Safety Zone:** 13\*8.3\*4 m









**Complex Area:** 7.1\*6.3\*5 m

**Safety Zone:** 10.6\*10.3\*5 m









**Complex Area:** 11.2\*5.3\*4 m

**Safety Zone:** 14.7\*9.3\*4 m









**Complex Area:** 8.5\*5.1\*4 m

**Safety Zone:** 12.5\*9.1\*4 m









**Complex Area:** 7.4\*5.6\*4 m

**Safety Zone:** 11.4\*9.1\*4 m









**Complex Area:** 8.5\*6.6\*4.5 m

**Safety Zone:** 12.5\*10.6\*4.5 m









**Complex Area:** 7.5\*7.3\*4.5 m

**Safety Zone:** 11.5\*10.8\*4.5 m









**Complex Area:** 8.5\*6.8\*4 m

Safety Zone: 11.7\*10.7\*4 m









**Complex Area:** 7.3\*7.2\*4 m

**Safety Zone:** 11.3\*10.7\*4 m









**Complex Area:** 8.5\*6.9\*4 m

Safety Zone: 12.5\*10.1\*4 m









Complex Area: 9.3\*6\*4 m

**Safety Zone:** 13.3\*9.9\*4 m









**Complex Area:** 9.8\*6.4\*5 m

**Safety Zone:** 13.3\*10.4\*5 m









**Complex Area:** 7.9\*5.9\*5 m

**Safety Zone:** 11.9\*9.4\*5 m









**Complex Area:** 8\*6.2\*4.5 m

**Safety Zone:** 11.9\*9.4\*4.5 m









**Complex Area:** 8.3\*5.7\*4 m

Safety Zone: 11.8\*9.8\*4 m







**Complex Area:** 8.4\*5.8\*4 m

Safety Zone: 11.9\*10.3\*4 m









**Complex Area:** 9.6\*7.5\*4 m

**Safety Zone:** 13.6\*11.5\*4 m







**Complex Area:** 7.9\*5.8\*4 m

**Safety Zone:** 11.4\*10\*4 m







**Complex Area:** 8.9\*8.9\*4 m

**Safety Zone:** 12.9\*11.9\*4 m









**Complex Area:** 7\*7.6\*5.5 m

Safety Zone: 11.6\*10.5\*5.5 m









**Complex Area:10.5\*7.7\*4.5 m** 

**Safety Zone:** 14.5\*11.7\*4.5 m









**Complex Area:12.1\*6.6\*4.5 m** 

**Safety Zone:** 16.1\