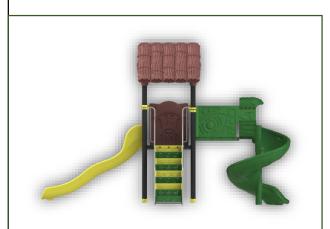

**Complex Area:** 4.5\*1.3\*3.5 m

**Safety Zone:** 7.7\*4.2\*3.5 m

**Complex Area:** 4.3\*1.3\*3.5 m

**Safety Zone:** 7.5\*4.2\*3.5 m

**Complex Area:** 4.6\*1.5\*3.5 m

**Safety Zone:** 7.8\*4.2\*3.5 m

**Complex Area:** 4.6\*3.4\*3.5 m