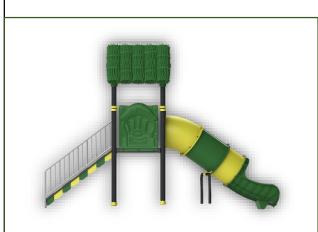

**Complex Area:** 4.5\*1.3\*3.5 m

**Safety Zone:** 7.7\*4.2\*3.5 m

**Complex Area:** 4.3\*1.3\*3.5 m

**Safety Zone:** 7.5\*4.2\*3.5 m

**Complex Area:** 4.6\*1.5\*3.5 m

**Safety Zone:** 7.8\*4.2\*3.5 m

**Complex Area:** 4.6\*3.4\*3.5 m