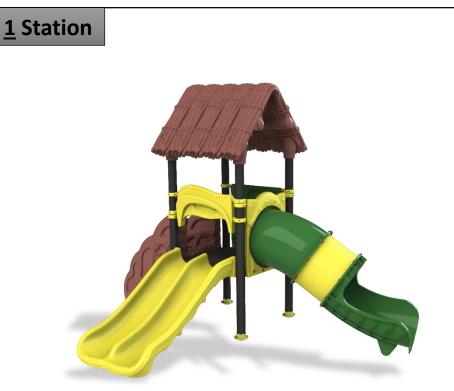

**Complex Area:** 4.5\*1.3\*3.5 m

**Safety Zone:** 7.7\*4.2\*3.5 m

**Complex Area:** 4.3\*1.3\*3.5 m

**Safety Zone:** 7.5\*4.2\*3.5 m

**Complex Area:** 4.6\*1.5\*3.5 m

**Safety Zone:** 7.8\*4.2\*3.5 m

**Complex Area:** 4.6\*3.4\*3.5 m