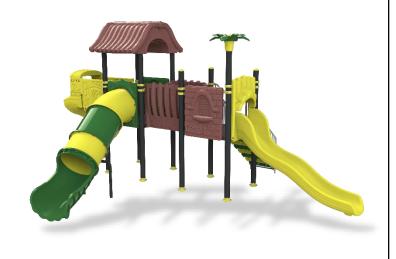

**Complex Area:** 4.5\*1.3\*3.5 m

**Safety Zone:** 7.7\*4.2\*3.5 m

**Complex Area:** 4.3\*1.3\*3.5 m

**Safety Zone:** 7.5\*4.2\*3.5 m

**Complex Area:** 4.6\*1.5\*3.5 m

**Safety Zone:** 7.8\*4.2\*3.5 m

**Complex Area:** 4.6\*3.4\*3.5 m