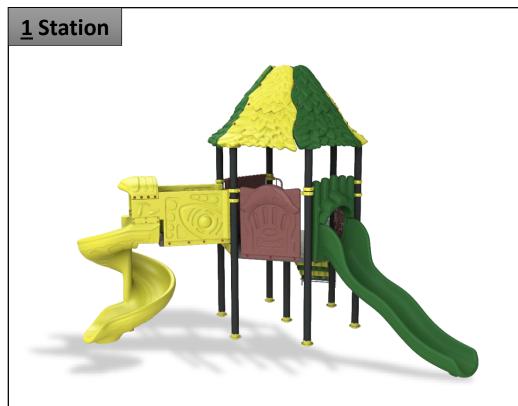

**Complex Area:** 4.5\*1.3\*3.5 m

**Safety Zone:** 7.7\*4.2\*3.5 m

**Complex Area:** 4.3\*1.3\*3.5 m

**Safety Zone:** 7.5\*4.2\*3.5 m

**Complex Area:** 4.6\*1.5\*3.5 m

**Safety Zone:** 7.8\*4.2\*3.5 m

**Complex Area:** 4.6\*3.4\*3.5 m