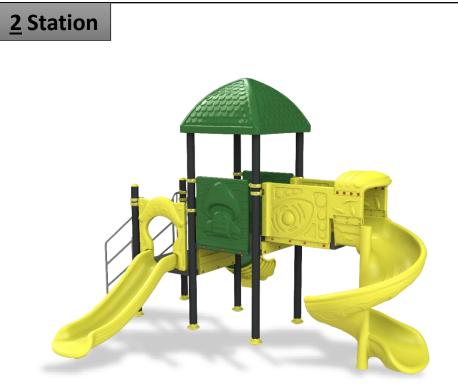

**Complex Area:** 4.5\*1.3\*3.5 m

**Safety Zone:** 7.7\*4.2\*3.5 m

**Complex Area:** 4.3\*1.3\*3.5 m

**Safety Zone:** 7.5\*4.2\*3.5 m

**Complex Area:** 4.6\*1.5\*3.5 m

**Safety Zone:** 7.8\*4.2\*3.5 m

**Complex Area:** 4.6\*3.4\*3.5 m