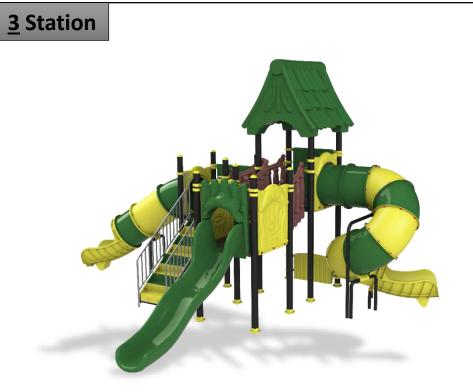

Area:** 11.2\*5.3\*4 m

**Safety Zone:** 14.7\*9.3\*4 m









**Complex Area:** 8.5\*5.1\*4 m

**Safety Zone:** 12.5\*9.1\*4 m









**Complex Area:** 7.4\*5.6\*4 m

**Safety Zone:** 11.4\*9.1\*4 m









**Complex Area:** 8.5\*6.6\*4.5 m

**Safety Zone:** 12.5\*10.6\*4.5 m









**Complex Area:** 7.5\*7.3\*4.5 m

**Safety Zone:** 11.5\*10.8\*4.5 m









**Complex Area:** 8.5\*6.8\*4 m

Safety Zone: 11.7\*10.7\*4 m









**Complex Area:** 7.3\*7.2\*4 m

**Safety Zone:** 11.3\*10.7\*4 m









**Complex Area:** 8.5\*6.9\*4 m

Safety Zone: 12.5\*10.1\*4 m









Complex Area: 9.3\*6\*4 m

**Safety Zone:** 13.3\*9.9\*4 m









**Complex Area:** 9.8\*6.4\*5 m

**Safety Zone:** 13.3\*10.4\*5 m









**Complex Area:** 7.9\*5.9\*5 m

**Safety Zone:** 11.9\*9.4\*5 m









**Complex Area:** 8\*6.2\*4.5 m

**Safety Zone:** 11.9\*9.4\*4.5 m









**Complex Area:** 8.3\*5.7\*4 m

Safety Zone: 11.8\*9.8\*4 m







**Complex Area:** 8.4\*5.8\*4 m

Safety Zone: 11.9\*10.3\*4 m









**Complex Area:** 9.6\*7.5\*4 m

**Safety Zone:** 13.6\*11.5\*4 m







**Complex Area:** 7.9\*5.8\*4 m

**Safety Zone:** 11.4\*10\*4 m







**Complex Area:** 8.9\*8.9\*4 m

**Safety Zone:** 12.9\*11.9\*4 m









**Complex Area:** 7\*7.6\*5.5 m

Safety Zone: 11.6\*10.5\*5.5 m









**Complex Area:10.5\*7.7\*4.5 m** 

**Safety Zone:** 14.5\*11.7\*4.5 m









**Complex Area:12.1\*6.6\*4.5 m** 

**Safety Zone:** 16.1\*10.6\*4.5 m









**Complex Area:** 8.9\*8.6\*4.5 m

**Safety Zone:** 13.1\*12.5\*4.5 m









**Complex Area:** 8.2\*6.8\*4.5 m

Safety Zone: