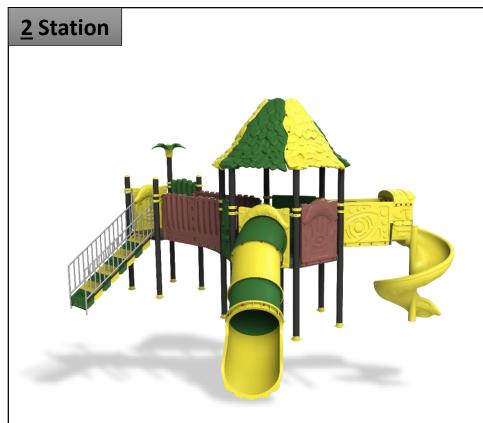

**Complex Area:** 6.8\*3.3\*4 m

**Safety Zone:** 10.3\*6.8\*4 m









**Complex Area:** 6.8\*5.3\*4 m

Safety Zone: 10.3\*9.3\*4 m









**Complex Area:** 6.1\*5.8\*4 m

**Safety Zone:** 6.1\*8.8\*4 m









**Complex Area:** 6.8\*6\*4.5 m

Safety Zone: 10.3\*10\*4.5 m









**Complex Area:** 6.8\*5.8\*4 m

**Safety Zone:** 10\*9.8\*4 m









**Complex Area:** 8.4\*5.6\*4 m

**Safety Zone:** 12.4\*9.1\*4 m









**Complex Area:** 7\*6.9\*4.5 m

Safety Zone: 10.9\*10.5\*4.5 m









**Complex Area:** 7.1\*3.8\*4.5 m

Safety Zone: 10.6\*7.4\*4.5 m









**Complex Area:** 7.2\*6.4\*4.5 m

Safety Zone: 10.7\*10.4\*4.5 m









**Complex Area:** 6.8\*4.2\*4.5 m

Safety Zone: 10.3\*8.2\*4.5 m









Complex Area: 9\*4.8\*4 m

**Safety Zone:** 13\*8.3\*4 m









**Complex Area:** 7.1\*6.3\*5 m

**Safety Zone:** 10.6\*10.3\*5 m









**Complex Area:** 11.2\*5.3\*4 m

**Safety Zone:** 14.7\*9.3\*4 m









**Complex Area:** 8.5\*5.1\*4 m

**Safety Zone:** 12.5\*9.1\*4 m









**Complex Area:** 7.4\*5.6\*4 m

**Safety Zone:** 11.4\*9.1\*4 m









**Complex Area:** 8.5\*6.6\*4.5 m

**Safety Zone:** 12.5\*10.6\*4.5 m









**Complex Area:** 7.5\*7.3\*4.5 m

**Safety Zone:** 11.5\*10.8\*4.5 m









**Complex Area:** 8.5\*6.8\*4 m

Safety Zone: 11.7\*10.7\*4 m









**Complex Area:** 7.3\*7.2\*4 m

**Safety Zone:** 11.3\*10.7\*4 m









**Complex Area:** 8.5\*6.9\*4 m

Safety Zone: 12.5\*10.1\*4 m









Complex Area: 9.3\*6\*4 m

**Safety Zone:** 13.3\*9.9\*4 m









**Complex Area:** 9.8\*6.4\*5 m

**Safety Zone:** 13.