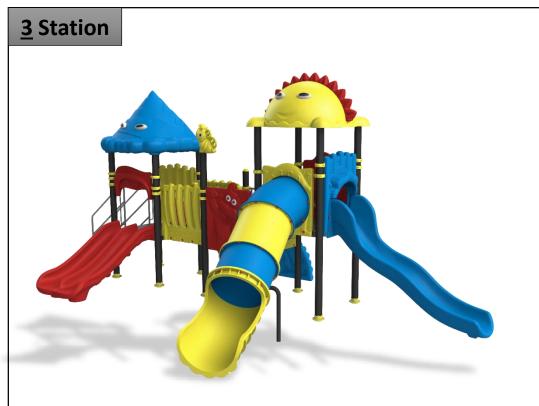

Area:** 8.5\*5.1\*4 m

**Safety Zone:** 12.5\*9.1\*4 m









**Complex Area:** 7.4\*5.6\*4 m

**Safety Zone:** 11.4\*9.1\*4 m









**Complex Area:** 8.5\*6.6\*4.5 m

**Safety Zone:** 12.5\*10.6\*4.5 m









**Complex Area:** 7.5\*7.3\*4.5 m

**Safety Zone:** 11.5\*10.8\*4.5 m









**Complex Area:** 8.5\*6.8\*4 m

Safety Zone: 11.7\*10.7\*4 m









**Complex Area:** 7.3\*7.2\*4 m

**Safety Zone:** 11.3\*10.7\*4 m









**Complex Area:** 8.5\*6.9\*4 m

Safety Zone: 12.5\*10.1\*4 m









Complex Area: 9.3\*6\*4 m

**Safety Zone:** 13.3\*9.9\*4 m









**Complex Area:** 9.8\*6.4\*5 m

**Safety Zone:** 13.3\*10.4\*5 m









**Complex Area:** 7.9\*5.9\*5 m

**Safety Zone:** 11.9\*9.4\*5 m









**Complex Area:** 8\*6.2\*4.5 m

**Safety Zone:** 11.9\*9.4\*4.5 m









**Complex Area:** 8.3\*5.7\*4 m

Safety Zone: 11.8\*9.8\*4 m







**Complex Area:** 8.4\*5.8\*4 m

Safety Zone: 11.9\*10.3\*4 m









**Complex Area:** 9.6\*7.5\*4 m

**Safety Zone:** 13.6\*11.5\*4 m







**Complex Area:** 7.9\*5.8\*4 m

**Safety Zone:** 11.4\*10\*4 m







**Complex Area:** 8.9\*8.9\*4 m

**Safety Zone:** 12.9\*11.9\*4 m









**Complex Area:** 7\*7.6\*5.5 m

Safety Zone: 11.6\*10.5\*5.5 m









**Complex Area:10.5\*7.7\*4.5 m** 

**Safety Zone:** 14.5\*11.7\*4.5 m









**Complex Area:12.1\*6.6\*4.5 m** 

**Safety Zone:** 16.1\*10.6\*4.5 m









**Complex Area:** 8.9\*8.6\*4.5 m

**Safety Zone:** 13.1\*12.5\*4.5 m









**Complex Area:** 8.2\*6.8\*4.5 m

Safety Zone: 12.2\*10.8\*4.5 m







**Complex Area:** 9.8\*8.5\*4.5 m

Safety Zone: 13.