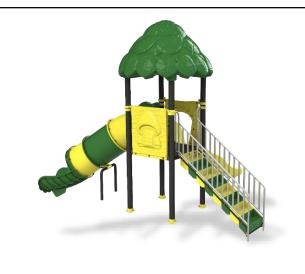

**Complex Area:** 4.5\*1.3\*3.5 m

**Safety Zone:** 7.7\*4.2\*3.5 m

**Complex Area:** 4.3\*1.3\*3.5 m

**Safety Zone:** 7.5\*4.2\*3.5 m

**Complex Area:** 4.6\*1.5\*3.5 m

**Safety Zone:** 7.8\*4.2\*3.5 m

**Complex Area:** 4.6\*3.4\*3.5 m