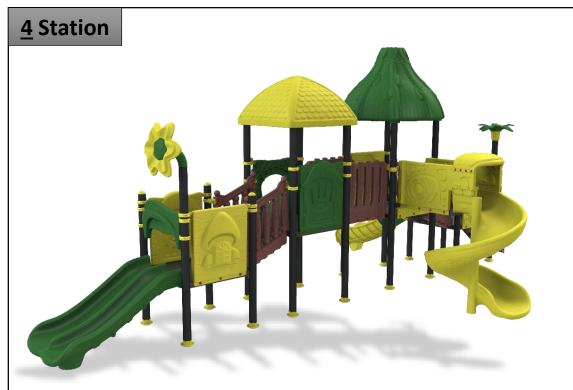

*7.5\*4 m

**Safety Zone:** 13.6\*11.5\*4 m







**Complex Area:** 7.9\*5.8\*4 m

**Safety Zone:** 11.4\*10\*4 m







**Complex Area:** 8.9\*8.9\*4 m

**Safety Zone:** 12.9\*11.9\*4 m









**Complex Area:** 7\*7.6\*5.5 m

Safety Zone: 11.6\*10.5\*5.5 m









**Complex Area:10.5\*7.7\*4.5 m** 

**Safety Zone:** 14.5\*11.7\*4.5 m









**Complex Area:12.1\*6.6\*4.5 m** 

**Safety Zone:** 16.1\*10.6\*4.5 m









**Complex Area:** 8.9\*8.6\*4.5 m

**Safety Zone:** 13.1\*12.5\*4.5 m









**Complex Area:** 8.2\*6.8\*4.5 m

Safety Zone: 12.2\*10.8\*4.5 m







**Complex Area:** 9.8\*8.5\*4.5 m

Safety Zone: 13.8\*12.5\*4.5 m









**Complex Area:** 9.6\*7.7\*5.5 m

Safety Zone: 13.6\*11.7\*5.5 m









**Complex Area:** 10.8\*8.4\*6 m

**Safety Zone:** 14.1\*12\*6 m









**Complex Area:** 10.6\*6.1\*4 m

Safety Zone: 14.1\*9.6\*4 m







**Complex Area:** 11.3\*8\*4.5 m

**Safety Zone:** 15.3\*12\*4.5 m







**Complex Area:** 9.5\*7.1\*4 m

**Safety Zone:** 13.5\*11.1\*4 m







**Complex Area:** 12\*6.9\*4 m

**Safety Zone:** 16\*10.9\*4 m







**Complex Area:** 12.5\*12.1\*4.5 m

Safety Zone: 16.5\*16.1\*4.5 m







Complex Area: 12.3\*11.8\*5.5 m

Safety Zone: 16.3\*15.6\*5.5 m









**Complex Area:** 17.9\*16.1\*5 m

**Safety Zone:** 21.2\*20.1\*5 m







**Complex Area:** 12.4\*7.9\*6 m

Safety Zone: 16.4\*11.9\*6 m







**Complex Area:** 18.1\*13.1\*6 m

**Safety Zone:** 22.1\*17.1\*6 m







<u>Complex Area:</u> 18.4\*17.5\*5.5 m

**Safety Zone:** 12.4\*21.5\*5.5 m