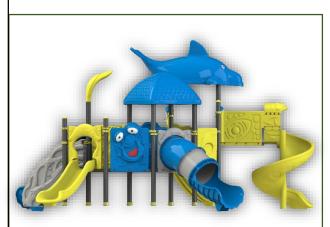

**Complex Area:** 4.5\*1.3\*3.5 m

**Safety Zone:** 7.7\*4.2\*3.5 m

**Complex Area:** 4.3\*1.3\*3.5 m

**Safety Zone:** 7.5\*4.2\*3.5 m

**Complex Area:** 4.6\*1.5\*3.5 m

**Safety Zone:** 7.8\*4.2\*3.5 m

**Complex Area:** 4.6\*3.4\*3.5 m