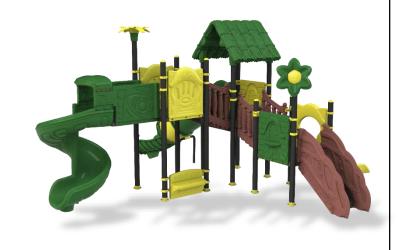

**Complex Area:** 4.5\*1.3\*3.5 m

**Safety Zone:** 7.7\*4.2\*3.5 m

**Complex Area:** 4.3\*1.3\*3.5 m

**Safety Zone:** 7.5\*4.2\*3.5 m

**Complex Area:** 4.6\*1.5\*3.5 m

**Safety Zone:** 7.8\*4.2\*3.5 m

**Complex Area:** 4.6\*3.4\*3.5 m