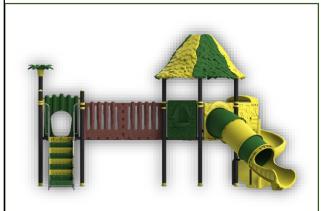

**Complex Area:** 6.8\*3.3\*4 m

**Safety Zone:** 10.3\*6.8\*4 m









**Complex Area:** 6.8\*5.3\*4 m

Safety Zone: 10.3\*9.3\*4 m









**Complex Area:** 6.1\*5.8\*4 m

**Safety Zone:** 6.1\*8.8\*4 m









**Complex Area:** 6.8\*6\*4.5 m

Safety Zone: 10.3\*10\*4.5 m









**Complex Area:** 6.8\*5.8\*4 m

**Safety Zone:** 10\*9.8\*4 m









**Complex Area:** 8.4\*5.6\*4 m

**Safety Zone:** 12.4\*9.1\*4 m









**Complex Area:** 7\*6.9\*4.5 m

Safety Zone: 10.9\*10.5\*4.5 m









**Complex Area:** 7.1\*3.8\*4.5 m

Safety Zone: 10.6\*7.4\*4.5 m









**Complex Area:** 7.2\*6.4\*4.5 m

Safety Zone: 10.7\*10.4\*4.5 m









**Complex Area:** 6.8\*4.2\*4.5 m

Safety Zone: 10.3\*8.2\*4.5 m









Complex Area: 9\*4.8\*4 m

**Safety Zone:** 13\*8.3\*4 m









**Complex Area:** 7.1\*6.3\*5 m

**Safety Zone:** 10.6\*10.3\*5 m









**Complex Area:** 11.2\*5.3\*4 m

**Safety Zone:** 14.7\*9.3\*4 m









**Complex Area:** 8.5\*5.1\*4 m

**Safety Zone:** 12.5\*9.1\*4 m









**Complex Area:** 7.4\*5.6\*4 m

**Safety Zone:** 11.4\*9.1\*4 m









**Complex Area:** 8.5\*6.6\*4.5 m

**Safety Zone:** 12.5\*10.6\*4.5 m









**Complex Area:** 7.5\*7.3\*4.5 m

**Safety Zone:** 11.5\*10.8\*4.5 m









**Complex Area:** 8.5\*6.8\*4 m

Safety Zone: 11.7\*10.7\*4 m









**Complex Area:** 7.3\*7.2\*4 m

**Safety Zone:** 11.3\*10.7\*4 m









**Complex Area:** 8.5\*6.9\*4 m

Safety Zone: 12.5\*10.1\*4 m









Complex Area: 9.3\*6\*4 m

**Safety Zone:** 13.3\*9.9\*4 m









**Complex Area:** 9.8\*6.4\*5 m

**Safety Zone:** 13.3\*1