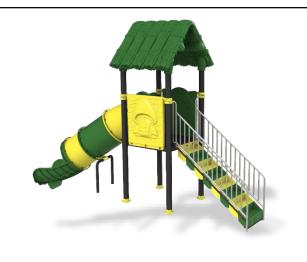

**Complex Area:** 4.5\*1.3\*3.5 m

**Safety Zone:** 7.7\*4.2\*3.5 m

**Complex Area:** 4.3\*1.3\*3.5 m

**Safety Zone:** 7.5\*4.2\*3.5 m

**Complex Area:** 4.6\*1.5\*3.5 m

**Safety Zone:** 7.8\*4.2\*3.5 m

**Complex Area:** 4.6\*3.4\*3.5 m