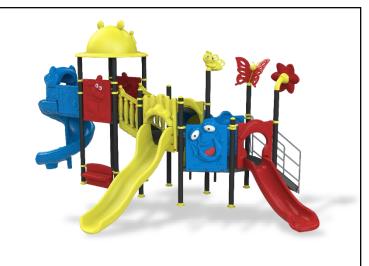

**Complex Area:** 4.5\*1.3\*3.5 m

**Safety Zone:** 7.7\*4.2\*3.5 m

**Complex Area:** 4.3\*1.3\*3.5 m

**Safety Zone:** 7.5\*4.2\*3.5 m

**Complex Area:** 4.6\*1.5\*3.5 m

**Safety Zone:** 7.8\*4.2\*3.5 m

**Complex Area:** 4.6\*3.4\*3.5 m