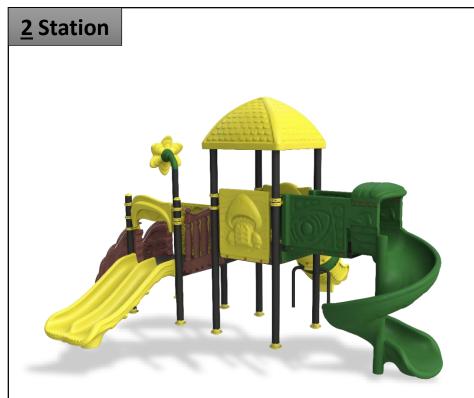

**Complex Area:** 4.5\*1.3\*3.5 m

**Safety Zone:** 7.7\*4.2\*3.5 m

**Complex Area:** 4.3\*1.3\*3.5 m

**Safety Zone:** 7.5\*4.2\*3.5 m

**Complex Area:** 4.6\*1.5\*3.5 m

**Safety Zone:** 7.8\*4.2\*3.5 m

**Complex Area:** 4.6\*3.4\*3.5 m