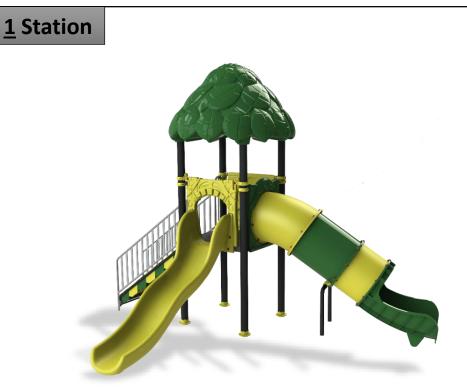

**Complex Area:** 4.5\*1.3\*3.5 m

**Safety Zone:** 7.7\*4.2\*3.5 m

**Complex Area:** 4.3\*1.3\*3.5 m

**Safety Zone:** 7.5\*4.2\*3.5 m

**Complex Area:** 4.6\*1.5\*3.5 m

**Safety Zone:** 7.8\*4.2\*3.5 m

**Complex Area:** 4.6\*3.4\*3.5 m