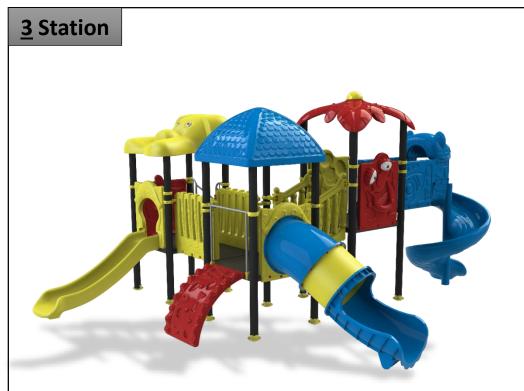

**Complex Area:** 6.8\*6\*4.5 m

Safety Zone: 10.3\*10\*4.5 m









**Complex Area:** 6.8\*5.8\*4 m

**Safety Zone:** 10\*9.8\*4 m









**Complex Area:** 8.4\*5.6\*4 m

**Safety Zone:** 12.4\*9.1\*4 m









**Complex Area:** 7\*6.9\*4.5 m

Safety Zone: 10.9\*10.5\*4.5 m









**Complex Area:** 7.1\*3.8\*4.5 m

Safety Zone: 10.6\*7.4\*4.5 m









**Complex Area:** 7.2\*6.4\*4.5 m

Safety Zone: 10.7\*10.4\*4.5 m









**Complex Area:** 6.8\*4.2\*4.5 m

Safety Zone: 10.3\*8.2\*4.5 m









Complex Area: 9\*4.8\*4 m

**Safety Zone:** 13\*8.3\*4 m









**Complex Area:** 7.1\*6.3\*5 m

**Safety Zone:** 10.6\*10.3\*5 m









**Complex Area:** 11.2\*5.3\*4 m

**Safety Zone:** 14.7\*9.3\*4 m









**Complex Area:** 8.5\*5.1\*4 m

**Safety Zone:** 12.5\*9.1\*4 m









**Complex Area:** 7.4\*5.6\*4 m

**Safety Zone:** 11.4\*9.1\*4 m









**Complex Area:** 8.5\*6.6\*4.5 m

**Safety Zone:** 12.5\*10.6\*4.5 m









**Complex Area:** 7.5\*7.3\*4.5 m

**Safety Zone:** 11.5\*10.8\*4.5 m









**Complex Area:** 8.5\*6.8\*4 m

Safety Zone: 11.7\*10.7\*4 m









**Complex Area:** 7.3\*7.2\*4 m

**Safety Zone:** 11.3\*10.7\*4 m









**Complex Area:** 8.5\*6.9\*4 m

Safety Zone: 12.5\*10.1\*4 m









Complex Area: 9.3\*6\*4 m

**Safety Zone:** 13.3\*9.9\*4 m









**Complex Area:** 9.8\*6.4\*5 m

**Safety Zone:** 13.3\*10.4\*5 m









**Complex Area:** 7.9\*5.9\*5 m

**Safety Zone:** 11.9\*9.4\*5 m









**Complex Area:** 8\*6.2\*4.5 m

**Safety Zone:** 11.9\*9.4\*4.5 m









**Complex Area:** 8.3\*5.7\*4 m

Safety Zone: 11.8\*