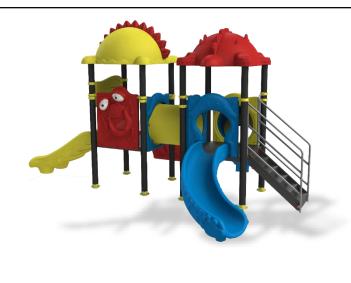

x Area:** 4.6\*3.2\*3.5 m

**Safety Zone:** 8.1\*6.5\*3.5 m









**Complex Area:** 5.4\*1.3\*4 m

**Safety Zone:** 8.9\*4.2\*4 m









**Complex Area:** 5.6\*1.6\*4 m

**Safety Zone:** 9.1\*4.2\*4 m









**Complex Area:** 5.6\*4.2\*4 m

**Safety Zone:** 9.1\*7.3\*4 m









**Complex Area:** 5.1\*1.7\*4 m

**Safety Zone:** 8.6\*4.2\*4 m









**Complex Area:** 6.1\*2.8\*4 m

Safety Zone: 10.1\*5.8\*4 m









**Complex Area:** 6.3\*2.8\*4 m

Safety Zone: 10.3\*5.8\*4 m









**Complex Area:** 5.1\*4.3\*4 m

**Safety Zone:** 8.6\*7.8\*4 m









**Complex Area:** 6.3\*4.6\*4.5 m

**Safety Zone:** 10.3\*7.9\*4.5 m









**Complex Area:** 5.6\*5.3\*4 m

**Safety Zone:** 9.5\*8.8\*4 m









**Complex Area:** 6.7\*6.1\*4.5 m

**Safety Zone:** 10.2\*10.1\*4.5 m









**Complex Area:** 6.3\*5.1\*3.5 m

**Safety Zone:** 9.5\*9.1\*3.5 m









**Complex Area:** 5.9\*5.3\*4 m

**Safety Zone:** 9.4\*9.3\*4 m









**Complex Area:** 6.8\*3.2\*4 m

Safety Zone: 10.3\*6.7\*4 m









**Complex Area:** 6.8\*3.3\*4 m

**Safety Zone:** 10.3\*6.8\*4 m









**Complex Area:** 6.8\*5.3\*4 m

Safety Zone: 10.3\*9.3\*4 m









**Complex Area:** 6.1\*5.8\*4 m

**Safety Zone:** 6.1\*8.8\*4 m









**Complex Area:** 6.8\*6\*4.5 m

Safety Zone: 10.3\*10\*4.5 m









**Complex Area:** 6.8\*5.8\*4 m

**Safety Zone:** 10\*9.8\*4 m









**Complex Area:** 8.4\*5.6\*4 m

**Safety Zone:** 12.4\*9.1\*4 m









**Complex Area:** 7\*6.9\*4.5 m

Safety Zone: 10.9\*10.5\*4.5 m









**Complex Area:** 7.1\*3.8\*4.5 m

Safety Zone: 10.6\*7.4\*4.5 m