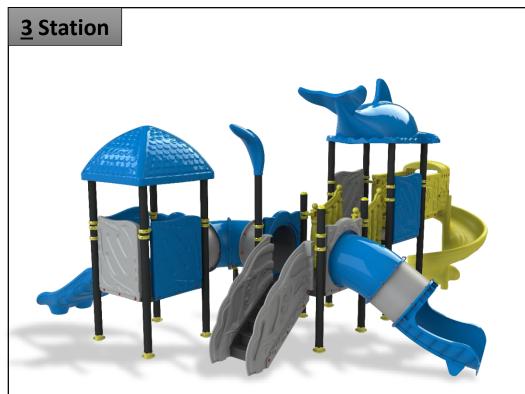

**Complex Area:** 4.5\*1.3\*3.5 m

**Safety Zone:** 7.7\*4.2\*3.5 m

**Complex Area:** 4.3\*1.3\*3.5 m

**Safety Zone:** 7.5\*4.2\*3.5 m

**Complex Area:** 4.6\*1.5\*3.5 m

**Safety Zone:** 7.8\*4.2\*3.5 m

**Complex Area:** 4.6\*3.4\*3.5 m