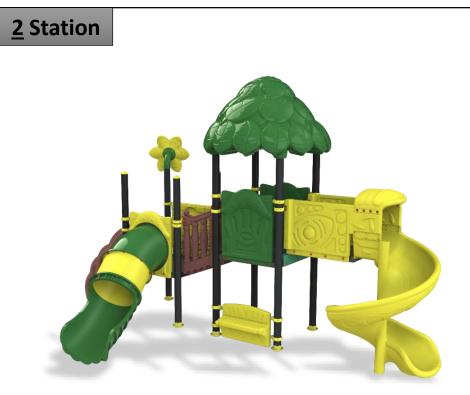

omplex Area:** 5.6\*4.2\*4 m

**Safety Zone:** 9.1\*7.3\*4 m









**Complex Area:** 5.1\*1.7\*4 m

**Safety Zone:** 8.6\*4.2\*4 m









**Complex Area:** 6.1\*2.8\*4 m

Safety Zone: 10.1\*5.8\*4 m









**Complex Area:** 6.3\*2.8\*4 m

Safety Zone: 10.3\*5.8\*4 m









**Complex Area:** 5.1\*4.3\*4 m

**Safety Zone:** 8.6\*7.8\*4 m









**Complex Area:** 6.3\*4.6\*4.5 m

**Safety Zone:** 10.3\*7.9\*4.5 m









**Complex Area:** 5.6\*5.3\*4 m

**Safety Zone:** 9.5\*8.8\*4 m









**Complex Area:** 6.7\*6.1\*4.5 m

**Safety Zone:** 10.2\*10.1\*4.5 m









**Complex Area:** 6.3\*5.1\*3.5 m

**Safety Zone:** 9.5\*9.1\*3.5 m









**Complex Area:** 5.9\*5.3\*4 m

**Safety Zone:** 9.4\*9.3\*4 m









**Complex Area:** 6.8\*3.2\*4 m

Safety Zone: 10.3\*6.7\*4 m









**Complex Area:** 6.8\*3.3\*4 m

**Safety Zone:** 10.3\*6.8\*4 m









**Complex Area:** 6.8\*5.3\*4 m

Safety Zone: 10.3\*9.3\*4 m









**Complex Area:** 6.1\*5.8\*4 m

**Safety Zone:** 6.1\*8.8\*4 m









**Complex Area:** 6.8\*6\*4.5 m

Safety Zone: 10.3\*10\*4.5 m









**Complex Area:** 6.8\*5.8\*4 m

**Safety Zone:** 10\*9.8\*4 m









**Complex Area:** 8.4\*5.6\*4 m

**Safety Zone:** 12.4\*9.1\*4 m









**Complex Area:** 7\*6.9\*4.5 m

Safety Zone: 10.9\*10.5\*4.5 m









**Complex Area:** 7.1\*3.8\*4.5 m

Safety Zone: 10.6\*7.4\*4.5 m









**Complex Area:** 7.2\*6.4\*4.5 m

Safety Zone: 10.7\*10.4\*4.5 m









**Complex Area:** 6.8\*4.2\*4.5 m

Safety Zone: 10.3\*8.2\*4.5 m









Complex Area: 9\*4.8\*4 m

**Safety Zone:** 13\*8.3\*4 m