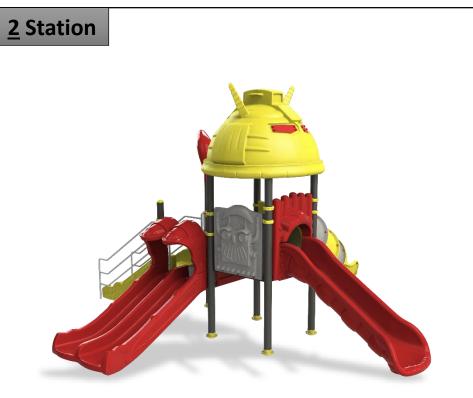

mplex Area:** 4.6\*3.4\*3.5 m

**Safety Zone:** 7.7\*7.1\*3.5 m









**Complex Area:** 4.6\*3.2\*3.5 m

**Safety Zone:** 8.1\*6.5\*3.5 m









**Complex Area:** 5.4\*1.3\*4 m

**Safety Zone:** 8.9\*4.2\*4 m









**Complex Area:** 5.6\*1.6\*4 m

**Safety Zone:** 9.1\*4.2\*4 m









**Complex Area:** 5.6\*4.2\*4 m

**Safety Zone:** 9.1\*7.3\*4 m









**Complex Area:** 5.1\*1.7\*4 m

**Safety Zone:** 8.6\*4.2\*4 m









**Complex Area:** 6.1\*2.8\*4 m

Safety Zone: 10.1\*5.8\*4 m









**Complex Area:** 6.3\*2.8\*4 m

Safety Zone: 10.3\*5.8\*4 m









**Complex Area:** 5.1\*4.3\*4 m

**Safety Zone:** 8.6\*7.8\*4 m









**Complex Area:** 6.3\*4.6\*4.5 m

**Safety Zone:** 10.3\*7.9\*4.5 m









**Complex Area:** 5.6\*5.3\*4 m

**Safety Zone:** 9.5\*8.8\*4 m









**Complex Area:** 6.7\*6.1\*4.5 m

**Safety Zone:** 10.2\*10.1\*4.5 m









**Complex Area:** 6.3\*5.1\*3.5 m

**Safety Zone:** 9.5\*9.1\*3.5 m









**Complex Area:** 5.9\*5.3\*4 m

**Safety Zone:** 9.4\*9.3\*4 m









**Complex Area:** 6.8\*3.2\*4 m

Safety Zone: 10.3\*6.7\*4 m









**Complex Area:** 6.8\*3.3\*4 m

**Safety Zone:** 10.3\*6.8\*4 m









**Complex Area:** 6.8\*5.3\*4 m

Safety Zone: 10.3\*9.3\*4 m









**Complex Area:** 6.1\*5.8\*4 m

**Safety Zone:** 6.1\*8.8\*4 m









**Complex Area:** 6.8\*6\*4.5 m

Safety Zone: 10.3\*10\*4.5 m









**Complex Area:** 6.8\*5.8\*4 m

**Safety Zone:** 10\*9.8\*4 m









**Complex Area:** 8.4\*5.6\*4 m

**Safety Zone:** 12.4\*9.1\*4 m









**Complex Area:** 7\*6.9\*4.5 m

Safety Zone: 10.9\*10.5\*4.5