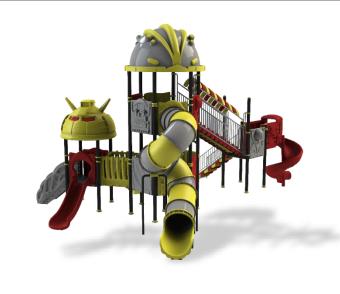

\*5.8\*4 m

Safety Zone: 11.9\*10.3\*4 m









**Complex Area:** 9.6\*7.5\*4 m

**Safety Zone:** 13.6\*11.5\*4 m







**Complex Area:** 7.9\*5.8\*4 m

**Safety Zone:** 11.4\*10\*4 m







**Complex Area:** 8.9\*8.9\*4 m

**Safety Zone:** 12.9\*11.9\*4 m









**Complex Area:** 7\*7.6\*5.5 m

Safety Zone: 11.6\*10.5\*5.5 m









**Complex Area:10.5\*7.7\*4.5 m** 

**Safety Zone:** 14.5\*11.7\*4.5 m









**Complex Area:12.1\*6.6\*4.5 m** 

**Safety Zone:** 16.1\*10.6\*4.5 m









**Complex Area:** 8.9\*8.6\*4.5 m

**Safety Zone:** 13.1\*12.5\*4.5 m









**Complex Area:** 8.2\*6.8\*4.5 m

Safety Zone: 12.2\*10.8\*4.5 m







**Complex Area:** 9.8\*8.5\*4.5 m

Safety Zone: 13.8\*12.5\*4.5 m









**Complex Area:** 9.6\*7.7\*5.5 m

Safety Zone: 13.6\*11.7\*5.5 m









**Complex Area:** 10.8\*8.4\*6 m

**Safety Zone:** 14.1\*12\*6 m









**Complex Area:** 10.6\*6.1\*4 m

Safety Zone: 14.1\*9.6\*4 m







**Complex Area:** 11.3\*8\*4.5 m

**Safety Zone:** 15.3\*12\*4.5 m







**Complex Area:** 9.5\*7.1\*4 m

**Safety Zone:** 13.5\*11.1\*4 m







**Complex Area:** 12\*6.9\*4 m

**Safety Zone:** 16\*10.9\*4 m







**Complex Area:** 12.5\*12.1\*4.5 m

Safety Zone: 16.5\*16.1\*4.5 m







Complex Area: 12.3\*11.8\*5.5 m

Safety Zone: 16.3\*15.6\*5.5 m









**Complex Area:** 17.9\*16.1\*5 m

**Safety Zone:** 21.2\*20.1\*5 m







**Complex Area:** 12.4\*7.9\*6 m

Safety Zone: 16.4\*11.9\*6 m







**Complex Area:** 18.1\*13.1\*6 m

**Safety Zone:** 22.1\*17.1\*6 m







<u>Complex Area:</u> 18.4\*17.5\*5.5 m

**Safety Zone:** 12.4\*21.5\