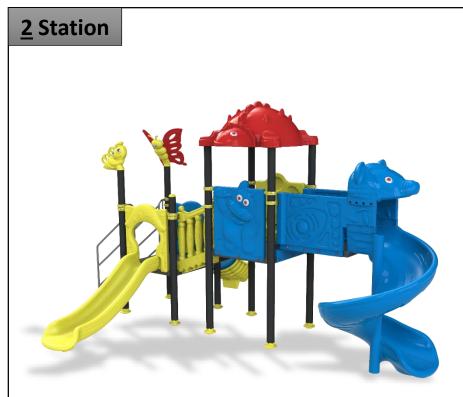

mplex Area:** 5.1\*1.7\*4 m

**Safety Zone:** 8.6\*4.2\*4 m









**Complex Area:** 6.1\*2.8\*4 m

Safety Zone: 10.1\*5.8\*4 m









**Complex Area:** 6.3\*2.8\*4 m

Safety Zone: 10.3\*5.8\*4 m









**Complex Area:** 5.1\*4.3\*4 m

**Safety Zone:** 8.6\*7.8\*4 m









**Complex Area:** 6.3\*4.6\*4.5 m

**Safety Zone:** 10.3\*7.9\*4.5 m









**Complex Area:** 5.6\*5.3\*4 m

**Safety Zone:** 9.5\*8.8\*4 m









**Complex Area:** 6.7\*6.1\*4.5 m

**Safety Zone:** 10.2\*10.1\*4.5 m









**Complex Area:** 6.3\*5.1\*3.5 m

**Safety Zone:** 9.5\*9.1\*3.5 m









**Complex Area:** 5.9\*5.3\*4 m

**Safety Zone:** 9.4\*9.3\*4 m









**Complex Area:** 6.8\*3.2\*4 m

Safety Zone: 10.3\*6.7\*4 m









**Complex Area:** 6.8\*3.3\*4 m

**Safety Zone:** 10.3\*6.8\*4 m









**Complex Area:** 6.8\*5.3\*4 m

Safety Zone: 10.3\*9.3\*4 m









**Complex Area:** 6.1\*5.8\*4 m

**Safety Zone:** 6.1\*8.8\*4 m









**Complex Area:** 6.8\*6\*4.5 m

Safety Zone: 10.3\*10\*4.5 m









**Complex Area:** 6.8\*5.8\*4 m

**Safety Zone:** 10\*9.8\*4 m









**Complex Area:** 8.4\*5.6\*4 m

**Safety Zone:** 12.4\*9.1\*4 m









**Complex Area:** 7\*6.9\*4.5 m

Safety Zone: 10.9\*10.5\*4.5 m









**Complex Area:** 7.1\*3.8\*4.5 m

Safety Zone: 10.6\*7.4\*4.5 m









**Complex Area:** 7.2\*6.4\*4.5 m

Safety Zone: 10.7\*10.4\*4.5 m









**Complex Area:** 6.8\*4.2\*4.5 m

Safety Zone: 10.3\*8.2\*4.5 m









Complex Area: 9\*4.8\*4 m

**Safety Zone:** 13\*8.3\*4 m









**Complex Area:** 7.1\*6.3\*5 m

**Safety Zone:** 10.6\*10.3\*5 m