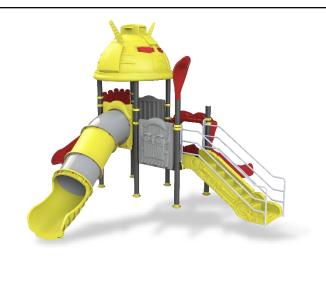

lex Area:** 4.6\*3.4\*3.5 m

**Safety Zone:** 7.7\*7.1\*3.5 m









**Complex Area:** 4.6\*3.2\*3.5 m

**Safety Zone:** 8.1\*6.5\*3.5 m









**Complex Area:** 5.4\*1.3\*4 m

**Safety Zone:** 8.9\*4.2\*4 m









**Complex Area:** 5.6\*1.6\*4 m

**Safety Zone:** 9.1\*4.2\*4 m









**Complex Area:** 5.6\*4.2\*4 m

**Safety Zone:** 9.1\*7.3\*4 m









**Complex Area:** 5.1\*1.7\*4 m

**Safety Zone:** 8.6\*4.2\*4 m









**Complex Area:** 6.1\*2.8\*4 m

Safety Zone: 10.1\*5.8\*4 m









**Complex Area:** 6.3\*2.8\*4 m

Safety Zone: 10.3\*5.8\*4 m









**Complex Area:** 5.1\*4.3\*4 m

**Safety Zone:** 8.6\*7.8\*4 m









**Complex Area:** 6.3\*4.6\*4.5 m

**Safety Zone:** 10.3\*7.9\*4.5 m









**Complex Area:** 5.6\*5.3\*4 m

**Safety Zone:** 9.5\*8.8\*4 m









**Complex Area:** 6.7\*6.1\*4.5 m

**Safety Zone:** 10.2\*10.1\*4.5 m









**Complex Area:** 6.3\*5.1\*3.5 m

**Safety Zone:** 9.5\*9.1\*3.5 m









**Complex Area:** 5.9\*5.3\*4 m

**Safety Zone:** 9.4\*9.3\*4 m









**Complex Area:** 6.8\*3.2\*4 m

Safety Zone: 10.3\*6.7\*4 m









**Complex Area:** 6.8\*3.3\*4 m

**Safety Zone:** 10.3\*6.8\*4 m









**Complex Area:** 6.8\*5.3\*4 m

Safety Zone: 10.3\*9.3\*4 m









**Complex Area:** 6.1\*5.8\*4 m

**Safety Zone:** 6.1\*8.8\*4 m









**Complex Area:** 6.8\*6\*4.5 m

Safety Zone: 10.3\*10\*4.5 m









**Complex Area:** 6.8\*5.8\*4 m

**Safety Zone:** 10\*9.8\*4 m









**Complex Area:** 8.4\*5.6\*4 m

**Safety Zone:** 12.4\*9.1\*4 m









**Complex Area:** 7\*6.9\*4.5 m

Safety Zone: 10.9\*10.5\*4.5 m