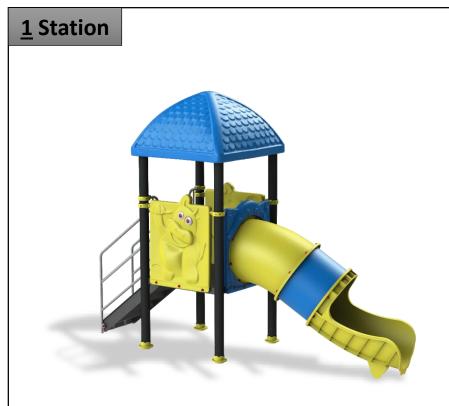

**Complex Area:** 4.5\*1.3\*3.5 m

**Safety Zone:** 7.7\*4.2\*3.5 m









**Complex Area:** 4.3\*1.3\*3.5 m

**Safety Zone:** 7.5\*4.2\*3.5 m









**Complex Area:** 4.6\*1.5\*3.5 m

**Safety Zone:** 7.8\*4.2\*3.5 m









**Complex Area:** 4.6\*3.4\*3.5 m

**Safety Zone:** 7.7\*7.1\*3.5 m









**Complex Area:** 4.6\*3.2\*3.5 m

**Safety Zone:** 8.1\*6.5\*3.5 m









**Complex Area:** 5.4\*1.3\*4 m

**Safety Zone:** 8.9\*4.2\*4 m









**Complex Area:** 5.6\*1.6\*4 m

**Safety Zone:** 9.1\*4.2\*4 m









**Complex Area:** 5.6\*4.2\*4 m

**Safety Zone:** 9.1\*7.3\*4 m









**Complex Area:** 5.1\*1.7\*4 m

**Safety Zone:** 8.6\*4.2\*4 m









**Complex Area:** 6.1\*2.8\*4 m

Safety Zone: 10.1\*5.8\*4 m









**Complex Area:** 6.3\*2.8\*4 m

Safety Zone: 10.3\*5.8\*4 m









**Complex Area:** 5.1\*4.3\*4 m

**Safety Zone:** 8.6\*7.8\*4 m









**Complex Area:** 6.3\*4.6\*4.5 m

**Safety Zone:** 10.3\*