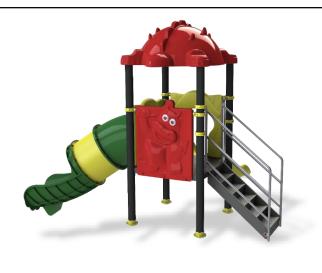

**Complex Area:** 4.5\*1.3\*3.5 m

**Safety Zone:** 7.7\*4.2\*3.5 m

**Complex Area:** 4.3\*1.3\*3.5 m

**Safety Zone:** 7.5\*4.2\*3.5 m

**Complex Area:** 4.6\*1.5\*3.5 m

**Safety Zone:** 7.8\*4.2\*3.5 m

**Complex Area:** 4.6\*3.4\*3.5 m