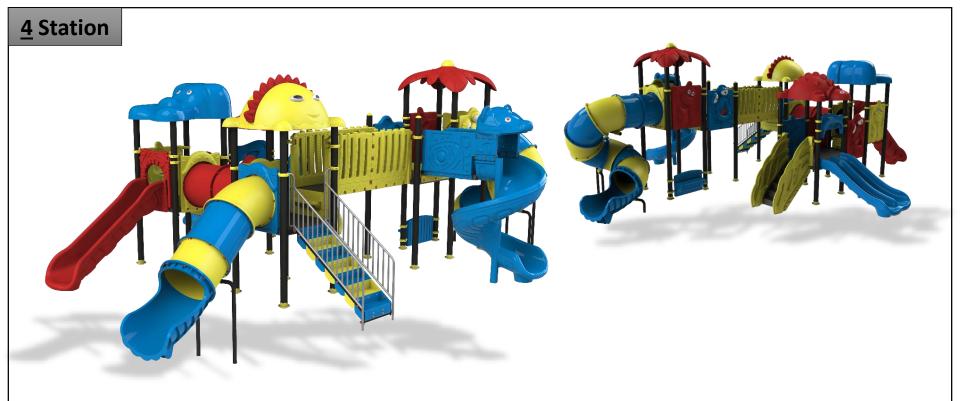

**Complex Area:** 4.5\*1.3\*3.5 m

**Safety Zone:** 7.7\*4.2\*3.5 m

**Complex Area:** 4.3\*1.3\*3.5 m

**Safety Zone:** 7.5\*4.2\*3.5 m

**Complex Area:** 4.6\*1.5\*3.5 m

**Safety Zone:** 7.8\*4.2\*3.5 m

**Complex Area:** 4.6\*3.4\*3.5 m