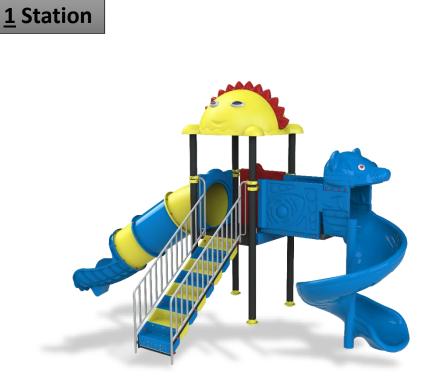

**Complex Area:** 4.5\*1.3\*3.5 m

**Safety Zone:** 7.7\*4.2\*3.5 m









**Complex Area:** 4.3\*1.3\*3.5 m

**Safety Zone:** 7.5\*4.2\*3.5 m









**Complex Area:** 4.6\*1.5\*3.5 m

**Safety Zone:** 7.8\*4.2\*3.5 m









**Complex Area:** 4.6\*3.4\*3.5 m

**Safety Zone:** 7.7\*7.1\*3.5 m









**Complex Area:** 4.6\*3.2\*3.5 m

**Safety Zone:** 8.1\*6.5\*3.5 m









**Complex Area:** 5.4\*1.3\*4 m

**Safety Zone:** 8.9\*4.2\*4 m









**Complex Area:** 5.6\*1.6\*4 m

**Safety Zone:** 9.1\*4.2\*4 m









**Complex Area:** 5.6\*4.2\*4 m

**Safety Zone:** 9.1\*7.3\*4 m









**Complex Area:** 5.1\*1.7\*4 m

**Safety Zone:** 8.6\*4.2\*4 m









**Complex Area:** 6.1\*2.8\*4 m

Safety Zone: 10.1\*5.8\*4 m









**Complex Area:** 6.3\*2.8\*4 m

Safety Zone: 10.3\*5.8\*4 m









**Complex Area:** 5.1\*4.3\*4 m

**Safety Zone:** 8.6\*7.8\*4 m









**Complex Area:** 6.3\*4.6\*4.5 m

**Safety Zone:** 10.3\*7.9\*4.5 m









**Complex Area:** 5.6\*5.3\*4 m

**Safety Zone:** 9.5\*8.8\*4 m









**Complex Area:** 6.7\*6.1\*4.5 m

**Safety Zone:** 10.2\*10.1\*4.5 m









**Complex Area:** 6.3\*5.1\*3.5 m

**Safety Zone:** 9.5\*9.1\*3.5 m









**Complex Area:** 5.9\*5.3\*4 m

**Safety Zone:** 9.4\*9.3\*4 m









**Complex Area:** 6.8\*3.2\*4 m

Safety Zone: 10.3\*6.7\*4 m









**Complex Area:** 6.8\*3.3\*4 m

**Safety Zone:** 10.3\*6.8\*4 m









**Complex Area:** 6.8\*5.3\*4 m

Safety Zone: 10.3\*9.3\*4 m









**Complex Area:** 6.1\*5.8\*4 m

**Safety Zone:** 6.1\*8.