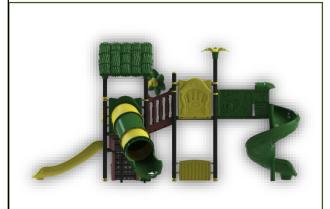

**Complex Area:** 4.5\*1.3\*3.5 m

**Safety Zone:** 7.7\*4.2\*3.5 m

**Complex Area:** 4.3\*1.3\*3.5 m

**Safety Zone:** 7.5\*4.2\*3.5 m

**Complex Area:** 4.6\*1.5\*3.5 m

**Safety Zone:** 7.8\*4.2\*3.5 m

**Complex Area:** 4.6\*3.4\*3.5 m