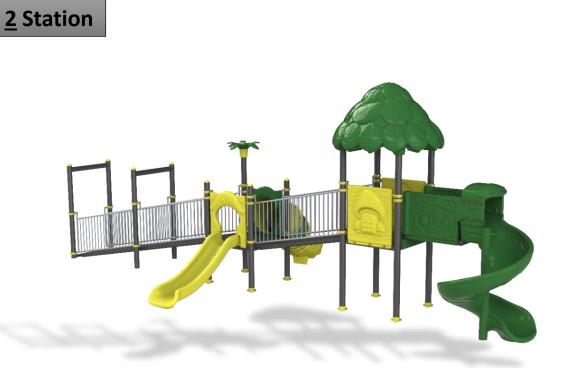

**Complex Area:** 4.5\*1.3\*3.5 m

**Safety Zone:** 7.7\*4.2\*3.5 m

**Complex Area:** 4.3\*1.3\*3.5 m

**Safety Zone:** 7.5\*4.2\*3.5 m

**Complex Area:** 4.6\*1.5\*3.5 m

**Safety Zone:** 7.8\*4.2\*3.5 m

**Complex Area:** 4.6\*3.4\*3.5 m