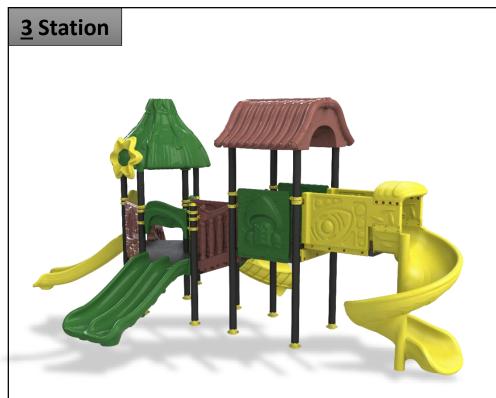

**Complex Area:** 6.1\*5.8\*4 m

**Safety Zone:** 6.1\*8.8\*4 m









**Complex Area:** 6.8\*6\*4.5 m

Safety Zone: 10.3\*10\*4.5 m









**Complex Area:** 6.8\*5.8\*4 m

**Safety Zone:** 10\*9.8\*4 m









**Complex Area:** 8.4\*5.6\*4 m

**Safety Zone:** 12.4\*9.1\*4 m









**Complex Area:** 7\*6.9\*4.5 m

Safety Zone: 10.9\*10.5\*4.5 m









**Complex Area:** 7.1\*3.8\*4.5 m

Safety Zone: 10.6\*7.4\*4.5 m









**Complex Area:** 7.2\*6.4\*4.5 m

Safety Zone: 10.7\*10.4\*4.5 m









**Complex Area:** 6.8\*4.2\*4.5 m

Safety Zone: 10.3\*8.2\*4.5 m









Complex Area: 9\*4.8\*4 m

**Safety Zone:** 13\*8.3\*4 m









**Complex Area:** 7.1\*6.3\*5 m

**Safety Zone:** 10.6\*10.3\*5 m









**Complex Area:** 11.2\*5.3\*4 m

**Safety Zone:** 14.7\*9.3\*4 m









**Complex Area:** 8.5\*5.1\*4 m

**Safety Zone:** 12.5\*9.1\*4 m









**Complex Area:** 7.4\*5.6\*4 m

**Safety Zone:** 11.4\*9.1\*4 m









**Complex Area:** 8.5\*6.6\*4.5 m

**Safety Zone:** 12.5\*10.6\*4.5 m









**Complex Area:** 7.5\*7.3\*4.5 m

**Safety Zone:** 11.5\*10.8\*4.5 m









**Complex Area:** 8.5\*6.8\*4 m

Safety Zone: 11.7\*10.7\*4 m









**Complex Area:** 7.3\*7.2\*4 m

**Safety Zone:** 11.3\*10.7\*4 m









**Complex Area:** 8.5\*6.9\*4 m

Safety Zone: 12.5\*10.1\*4 m









Complex Area: 9.3\*6\*4 m

**Safety Zone:** 13.3\*9.9\*4 m









**Complex Area:** 9.8\*6.4\*5 m

**Safety Zone:** 13.3\*10.4\*5 m









**Complex Area:** 7.9\*5.9\*5 m

**Safety Zone:** 11.9\*9.4\*5 m









**Complex Area:** 8\*6.2\*4.5 m

**Safety Zone:** 11.9