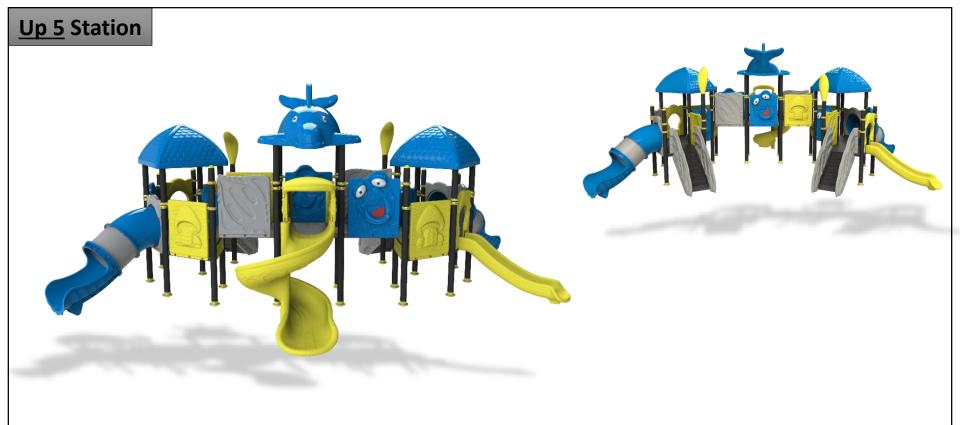

**Safety Zone:** 7.7\*7.1\*3.5 m

**Complex Area:** 4.6\*3.2\*3.5 m

**Safety Zone:** 8.1\*6.5\*3.5 m

**Complex Area:** 5.4\*1.3\*4 m

**Safety Zone:** 8.9\*4.2\*4 m

**Complex Area:** 5.6\*1.6\*4 m

**Safety Zone:** 9.1\*4.2\*4 m