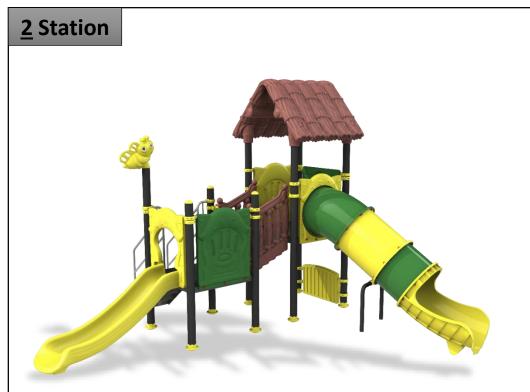

**Complex Area:** 4.5\*1.3\*3.5 m

**Safety Zone:** 7.7\*4.2\*3.5 m

**Complex Area:** 4.3\*1.3\*3.5 m

**Safety Zone:** 7.5\*4.2\*3.5 m

**Complex Area:** 4.6\*1.5\*3.5 m

**Safety Zone:** 7.8\*4.2\*3.5 m

**Complex Area:** 4.6\*3.4\*3.5 m