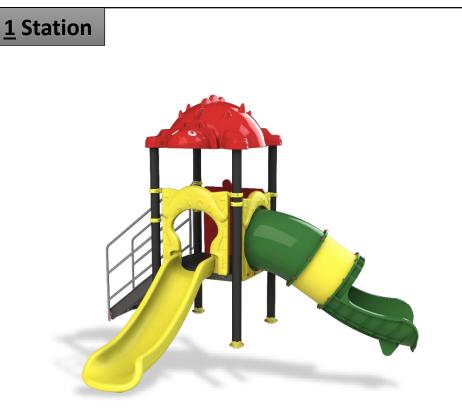

**Complex Area:** 4.5\*1.3\*3.5 m

**Safety Zone:** 7.7\*4.2\*3.5 m

**Complex Area:** 4.3\*1.3\*3.5 m

**Safety Zone:** 7.5\*4.2\*3.5 m

**Complex Area:** 4.6\*1.5\*3.5 m

**Safety Zone:** 7.8\*4.2\*3.5 m

**Complex Area:** 4.6\*3.4\*3.5 m