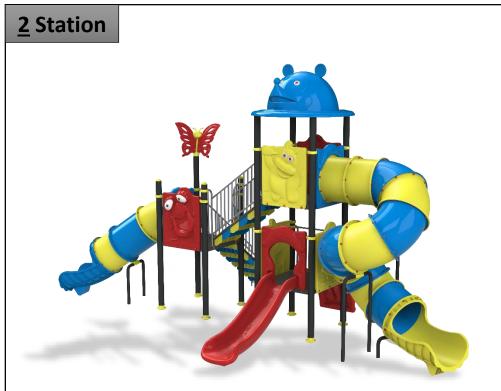

**Complex Area:** 6.8\*3.2\*4 m

Safety Zone: 10.3\*6.7\*4 m









**Complex Area:** 6.8\*3.3\*4 m

**Safety Zone:** 10.3\*6.8\*4 m









**Complex Area:** 6.8\*5.3\*4 m

Safety Zone: 10.3\*9.3\*4 m









**Complex Area:** 6.1\*5.8\*4 m

**Safety Zone:** 6.1\*8.8\*4 m









**Complex Area:** 6.8\*6\*4.5 m

Safety Zone: 10.3\*10\*4.5 m









**Complex Area:** 6.8\*5.8\*4 m

**Safety Zone:** 10\*9.8\*4 m









**Complex Area:** 8.4\*5.6\*4 m

**Safety Zone:** 12.4\*9.1\*4 m









**Complex Area:** 7\*6.9\*4.5 m

Safety Zone: 10.9\*10.5\*4.5 m









**Complex Area:** 7.1\*3.8\*4.5 m

Safety Zone: 10.6\*7.4\*4.5 m









**Complex Area:** 7.2\*6.4\*4.5 m

Safety Zone: 10.7\*10.4\*4.5 m









**Complex Area:** 6.8\*4.2\*4.5 m

Safety Zone: 10.3\*8.2\*4.5 m









Complex Area: 9\*4.8\*4 m

**Safety Zone:** 13\*8.3\*4 m









**Complex Area:** 7.1\*6.3\*5 m

**Safety Zone:** 10.6\*10.3\*5 m









**Complex Area:** 11.2\*5.3\*4 m

**Safety Zone:** 14.7\*9.3\*4 m









**Complex Area:** 8.5\*5.1\*4 m

**Safety Zone:** 12.5\*9.1\*4 m









**Complex Area:** 7.4\*5.6\*4 m

**Safety Zone:** 11.4\*9.1\*4 m









**Complex Area:** 8.5\*6.6\*4.5 m

**Safety Zone:** 12.5\*10.6\*4.5 m









**Complex Area:** 7.5\*7.3\*4.5 m

**Safety Zone:** 11.5\*10.8\*4.5 m









**Complex Area:** 8.5\*6.8\*4 m

Safety Zone: 11.7\*10.7\*4 m









**Complex Area:** 7.3\*7.2\*4 m

**Safety Zone:** 11.3\*10.7\*4 m









**Complex Area:** 8.5\*6.9\*4 m

Safety Zone: 12.5\*10.1\*4 m









Complex Area: 9.3\*6\*4 m

**Safety Zone:** 13.3\*9.9\*