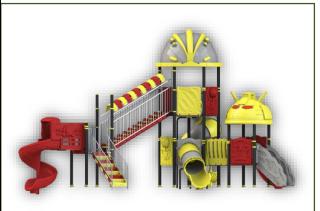

5.8\*4 m

Safety Zone: 11.9\*10.3\*4 m









**Complex Area:** 9.6\*7.5\*4 m

**Safety Zone:** 13.6\*11.5\*4 m







**Complex Area:** 7.9\*5.8\*4 m

**Safety Zone:** 11.4\*10\*4 m







**Complex Area:** 8.9\*8.9\*4 m

**Safety Zone:** 12.9\*11.9\*4 m









**Complex Area:** 7\*7.6\*5.5 m

Safety Zone: 11.6\*10.5\*5.5 m









**Complex Area:10.5\*7.7\*4.5 m** 

**Safety Zone:** 14.5\*11.7\*4.5 m









**Complex Area:12.1\*6.6\*4.5 m** 

**Safety Zone:** 16.1\*10.6\*4.5 m









**Complex Area:** 8.9\*8.6\*4.5 m

**Safety Zone:** 13.1\*12.5\*4.5 m









**Complex Area:** 8.2\*6.8\*4.5 m

Safety Zone: 12.2\*10.8\*4.5 m







**Complex Area:** 9.8\*8.5\*4.5 m

Safety Zone: 13.8\*12.5\*4.5 m









**Complex Area:** 9.6\*7.7\*5.5 m

Safety Zone: 13.6\*11.7\*5.5 m









**Complex Area:** 10.8\*8.4\*6 m

**Safety Zone:** 14.1\*12\*6 m









**Complex Area:** 10.6\*6.1\*4 m

Safety Zone: 14.1\*9.6\*4 m







**Complex Area:** 11.3\*8\*4.5 m

**Safety Zone:** 15.3\*12\*4.5 m







**Complex Area:** 9.5\*7.1\*4 m

**Safety Zone:** 13.5\*11.1\*4 m







**Complex Area:** 12\*6.9\*4 m

**Safety Zone:** 16\*10.9\*4 m







**Complex Area:** 12.5\*12.1\*4.5 m

Safety Zone: 16.5\*16.1\*4.5 m







Complex Area: 12.3\*11.8\*5.5 m

Safety Zone: 16.3\*15.6\*5.5 m









**Complex Area:** 17.9\*16.1\*5 m

**Safety Zone:** 21.2\*20.1\*5 m







**Complex Area:** 12.4\*7.9\*6 m

Safety Zone: 16.4\*11.9\*6 m







**Complex Area:** 18.1\*13.1\*6 m

**Safety Zone:** 22.1\*17.1\*6 m







<u>Complex Area:</u> 18.4\*17.5\*5.5 m

**Safety Zone:** 12.4\*21.5\*5