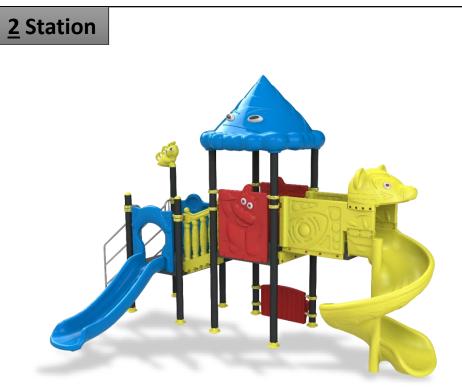

**Complex Area:** 4.5\*1.3\*3.5 m

**Safety Zone:** 7.7\*4.2\*3.5 m

**Complex Area:** 4.3\*1.3\*3.5 m

**Safety Zone:** 7.5\*4.2\*3.5 m

**Complex Area:** 4.6\*1.5\*3.5 m

**Safety Zone:** 7.8\*4.2\*3.5 m

**Complex Area:** 4.6\*3.4\*3.5 m