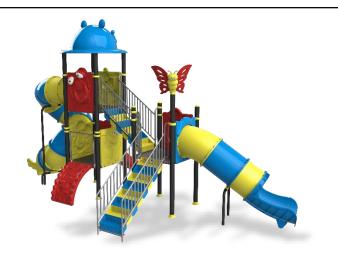

**Complex Area:** 6.8\*3.2\*4 m

Safety Zone: 10.3\*6.7\*4 m









**Complex Area:** 6.8\*3.3\*4 m

**Safety Zone:** 10.3\*6.8\*4 m









**Complex Area:** 6.8\*5.3\*4 m

Safety Zone: 10.3\*9.3\*4 m









**Complex Area:** 6.1\*5.8\*4 m

**Safety Zone:** 6.1\*8.8\*4 m









**Complex Area:** 6.8\*6\*4.5 m

Safety Zone: 10.3\*10\*4.5 m









**Complex Area:** 6.8\*5.8\*4 m

**Safety Zone:** 10\*9.8\*4 m









**Complex Area:** 8.4\*5.6\*4 m

**Safety Zone:** 12.4\*9.1\*4 m









**Complex Area:** 7\*6.9\*4.5 m

Safety Zone: 10.9\*10.5\*4.5 m









**Complex Area:** 7.1\*3.8\*4.5 m

Safety Zone: 10.6\*7.4\*4.5 m









**Complex Area:** 7.2\*6.4\*4.5 m

Safety Zone: 10.7\*10.4\*4.5 m









**Complex Area:** 6.8\*4.2\*4.5 m

Safety Zone: 10.3\*8.2\*4.5 m









Complex Area: 9\*4.8\*4 m

**Safety Zone:** 13\*8.3\*4 m









**Complex Area:** 7.1\*6.3\*5 m

**Safety Zone:** 10.6\*10.3\*5 m









**Complex Area:** 11.2\*5.3\*4 m

**Safety Zone:** 14.7\*9.3\*4 m









**Complex Area:** 8.5\*5.1\*4 m

**Safety Zone:** 12.5\*9.1\*4 m









**Complex Area:** 7.4\*5.6\*4 m

**Safety Zone:** 11.4\*9.1\*4 m









**Complex Area:** 8.5\*6.6\*4.5 m

**Safety Zone:** 12.5\*10.6\*4.5 m









**Complex Area:** 7.5\*7.3\*4.5 m

**Safety Zone:** 11.5\*10.8\*4.5 m









**Complex Area:** 8.5\*6.8\*4 m

Safety Zone: 11.7\*10.7\*4 m









**Complex Area:** 7.3\*7.2\*4 m

**Safety Zone:** 11.3\*10.7\*4 m









**Complex Area:** 8.5\*6.9\*4 m

Safety Zone: 12.5\*10.1\*4 m









Complex Area: 9.3\*6\*4 m

**Safety Zone:** 13.3\*9.9\*4