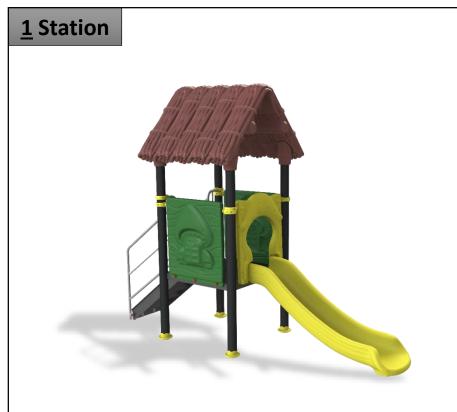

**Complex Area:** 4.5\*1.3\*3.5 m

**Safety Zone:** 7.7\*4.2\*3.5 m

**Complex Area:** 4.3\*1.3\*3.5 m

**Safety Zone:** 7.5\*4.2\*3.5 m

**Complex Area:** 4.6\*1.5\*3.5 m

**Safety Zone:** 7.8\*4.2\*3.5 m

**Complex Area:** 4.6\*3.4\*3.5 m