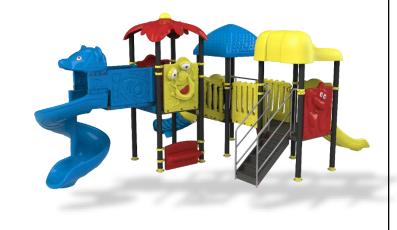

**Complex Area:** 6.8\*6\*4.5 m

Safety Zone: 10.3\*10\*4.5 m









**Complex Area:** 6.8\*5.8\*4 m

**Safety Zone:** 10\*9.8\*4 m









**Complex Area:** 8.4\*5.6\*4 m

**Safety Zone:** 12.4\*9.1\*4 m









**Complex Area:** 7\*6.9\*4.5 m

Safety Zone: 10.9\*10.5\*4.5 m









**Complex Area:** 7.1\*3.8\*4.5 m

Safety Zone: 10.6\*7.4\*4.5 m









**Complex Area:** 7.2\*6.4\*4.5 m

Safety Zone: 10.7\*10.4\*4.5 m









**Complex Area:** 6.8\*4.2\*4.5 m

Safety Zone: 10.3\*8.2\*4.5 m









Complex Area: 9\*4.8\*4 m

**Safety Zone:** 13\*8.3\*4 m









**Complex Area:** 7.1\*6.3\*5 m

**Safety Zone:** 10.6\*10.3\*5 m









**Complex Area:** 11.2\*5.3\*4 m

**Safety Zone:** 14.7\*9.3\*4 m









**Complex Area:** 8.5\*5.1\*4 m

**Safety Zone:** 12.5\*9.1\*4 m









**Complex Area:** 7.4\*5.6\*4 m

**Safety Zone:** 11.4\*9.1\*4 m









**Complex Area:** 8.5\*6.6\*4.5 m

**Safety Zone:** 12.5\*10.6\*4.5 m









**Complex Area:** 7.5\*7.3\*4.5 m

**Safety Zone:** 11.5\*10.8\*4.5 m









**Complex Area:** 8.5\*6.8\*4 m

Safety Zone: 11.7\*10.7\*4 m









**Complex Area:** 7.3\*7.2\*4 m

**Safety Zone:** 11.3\*10.7\*4 m









**Complex Area:** 8.5\*6.9\*4 m

Safety Zone: 12.5\*10.1\*4 m









Complex Area: 9.3\*6\*4 m

**Safety Zone:** 13.3\*9.9\*4 m









**Complex Area:** 9.8\*6.4\*5 m

**Safety Zone:** 13.3\*10.4\*5 m









**Complex Area:** 7.9\*5.9\*5 m

**Safety Zone:** 11.9\*9.4\*5 m









**Complex Area:** 8\*6.2\*4.5 m

**Safety Zone:** 11.9\*9.4\*4.5 m









**Complex Area:** 8.3\*5.7\*4 m

Safety Zone: 11.8\*9.