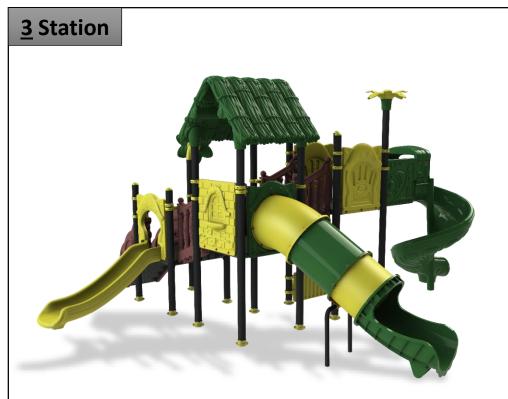

**Complex Area:** 4.5\*1.3\*3.5 m

**Safety Zone:** 7.7\*4.2\*3.5 m

**Complex Area:** 4.3\*1.3\*3.5 m

**Safety Zone:** 7.5\*4.2\*3.5 m

**Complex Area:** 4.6\*1.5\*3.5 m

**Safety Zone:** 7.8\*4.2\*3.5 m

**Complex Area:** 4.6\*3.4\*3.5 m