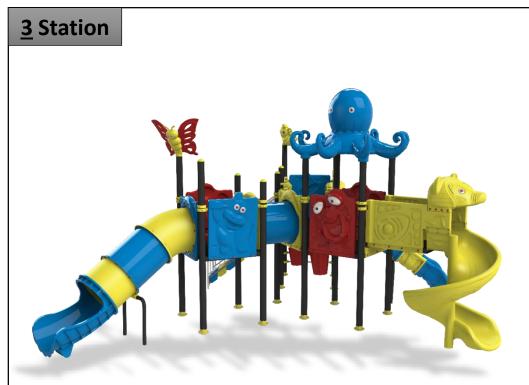

rea:** 7.2\*6.4\*4.5 m

Safety Zone: 10.7\*10.4\*4.5 m









**Complex Area:** 6.8\*4.2\*4.5 m

Safety Zone: 10.3\*8.2\*4.5 m









Complex Area: 9\*4.8\*4 m

**Safety Zone:** 13\*8.3\*4 m









**Complex Area:** 7.1\*6.3\*5 m

**Safety Zone:** 10.6\*10.3\*5 m









**Complex Area:** 11.2\*5.3\*4 m

**Safety Zone:** 14.7\*9.3\*4 m









**Complex Area:** 8.5\*5.1\*4 m

**Safety Zone:** 12.5\*9.1\*4 m









**Complex Area:** 7.4\*5.6\*4 m

**Safety Zone:** 11.4\*9.1\*4 m









**Complex Area:** 8.5\*6.6\*4.5 m

**Safety Zone:** 12.5\*10.6\*4.5 m









**Complex Area:** 7.5\*7.3\*4.5 m

**Safety Zone:** 11.5\*10.8\*4.5 m









**Complex Area:** 8.5\*6.8\*4 m

Safety Zone: 11.7\*10.7\*4 m









**Complex Area:** 7.3\*7.2\*4 m

**Safety Zone:** 11.3\*10.7\*4 m









**Complex Area:** 8.5\*6.9\*4 m

Safety Zone: 12.5\*10.1\*4 m









Complex Area: 9.3\*6\*4 m

**Safety Zone:** 13.3\*9.9\*4 m









**Complex Area:** 9.8\*6.4\*5 m

**Safety Zone:** 13.3\*10.4\*5 m









**Complex Area:** 7.9\*5.9\*5 m

**Safety Zone:** 11.9\*9.4\*5 m









**Complex Area:** 8\*6.2\*4.5 m

**Safety Zone:** 11.9\*9.4\*4.5 m









**Complex Area:** 8.3\*5.7\*4 m

Safety Zone: 11.8\*9.8\*4 m







**Complex Area:** 8.4\*5.8\*4 m

Safety Zone: 11.9\*10.3\*4 m









**Complex Area:** 9.6\*7.5\*4 m

**Safety Zone:** 13.6\*11.5\*4 m







**Complex Area:** 7.9\*5.8\*4 m

**Safety Zone:** 11.4\*10\*4 m







**Complex Area:** 8.9\*8.9\*4 m

**Safety Zone:** 12.9\*11.9\*4 m









**Complex Area:** 7\*7.6\*5.5 m

Safety Zone: 11.6\*10.5\*5.5 m