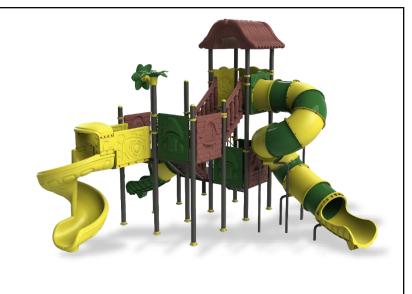

**Complex Area:** 7.3\*7.2\*4 m

**Safety Zone:** 11.3\*10.7\*4 m









**Complex Area:** 8.5\*6.9\*4 m

Safety Zone: 12.5\*10.1\*4 m









Complex Area: 9.3\*6\*4 m

**Safety Zone:** 13.3\*9.9\*4 m









**Complex Area:** 9.8\*6.4\*5 m

**Safety Zone:** 13.3\*10.4\*5 m









**Complex Area:** 7.9\*5.9\*5 m

**Safety Zone:** 11.9\*9.4\*5 m









**Complex Area:** 8\*6.2\*4.5 m

**Safety Zone:** 11.9\*9.4\*4.5 m









**Complex Area:** 8.3\*5.7\*4 m

Safety Zone: 11.8\*9.8\*4 m







**Complex Area:** 8.4\*5.8\*4 m

Safety Zone: 11.9\*10.3\*4 m









**Complex Area:** 9.6\*7.5\*4 m

**Safety Zone:** 13.6\*11.5\*4 m







**Complex Area:** 7.9\*5.8\*4 m

**Safety Zone:** 11.4\*10\*4 m







**Complex Area:** 8.9\*8.9\*4 m

**Safety Zone:** 12.9\*11.9\*4 m









**Complex Area:** 7\*7.6\*5.5 m

Safety Zone: 11.6\*10.5\*5.5 m









**Complex Area:10.5\*7.7\*4.5 m** 

**Safety Zone:** 14.5\*11.7\*4.5 m









**Complex Area:12.1\*6.6\*4.5 m** 

**Safety Zone:** 16.1\*10.6\*4.5 m









**Complex Area:** 8.9\*8.6\*4.5 m

**Safety Zone:** 13.1\*12.5\*4.5 m









**Complex Area:** 8.2\*6.8\*4.5 m

Safety Zone: 12.2\*10.8\*4.5 m







**Complex Area:** 9.8\*8.5\*4.5 m

Safety Zone: 13.8\*12.5\*4.5 m









**Complex Area:** 9.6\*7.7\*5.5 m

Safety Zone: 13.6\*11.7\*5.5 m









**Complex Area:** 10.8\*8.4\*6 m

**Safety Zone:** 14.1\*12\*6 m









**Complex Area:** 10.6\*6.1\*4 m

Safety Zone: 14.1\*9.6\*4 m







**Complex Area:** 11.3\*8\*4.5 m

**Safety Zone:** 15.3\*12\*4.5 m







**Complex Area:** 9.5\*7.1\*4 m

**Safety Zo