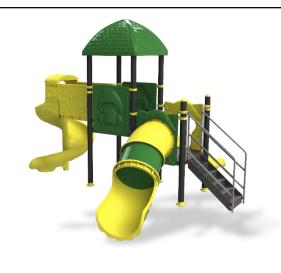

**Complex Area:** 4.5\*1.3\*3.5 m

**Safety Zone:** 7.7\*4.2\*3.5 m

**Complex Area:** 4.3\*1.3\*3.5 m

**Safety Zone:** 7.5\*4.2\*3.5 m

**Complex Area:** 4.6\*1.5\*3.5 m

**Safety Zone:** 7.8\*4.2\*3.5 m

**Complex Area:** 4.6\*3.4\*3.5 m