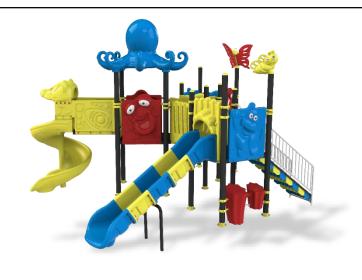

a:** 7.2\*6.4\*4.5 m

Safety Zone: 10.7\*10.4\*4.5 m









**Complex Area:** 6.8\*4.2\*4.5 m

Safety Zone: 10.3\*8.2\*4.5 m









Complex Area: 9\*4.8\*4 m

**Safety Zone:** 13\*8.3\*4 m









**Complex Area:** 7.1\*6.3\*5 m

**Safety Zone:** 10.6\*10.3\*5 m









**Complex Area:** 11.2\*5.3\*4 m

**Safety Zone:** 14.7\*9.3\*4 m









**Complex Area:** 8.5\*5.1\*4 m

**Safety Zone:** 12.5\*9.1\*4 m









**Complex Area:** 7.4\*5.6\*4 m

**Safety Zone:** 11.4\*9.1\*4 m









**Complex Area:** 8.5\*6.6\*4.5 m

**Safety Zone:** 12.5\*10.6\*4.5 m









**Complex Area:** 7.5\*7.3\*4.5 m

**Safety Zone:** 11.5\*10.8\*4.5 m









**Complex Area:** 8.5\*6.8\*4 m

Safety Zone: 11.7\*10.7\*4 m









**Complex Area:** 7.3\*7.2\*4 m

**Safety Zone:** 11.3\*10.7\*4 m









**Complex Area:** 8.5\*6.9\*4 m

Safety Zone: 12.5\*10.1\*4 m









Complex Area: 9.3\*6\*4 m

**Safety Zone:** 13.3\*9.9\*4 m









**Complex Area:** 9.8\*6.4\*5 m

**Safety Zone:** 13.3\*10.4\*5 m









**Complex Area:** 7.9\*5.9\*5 m

**Safety Zone:** 11.9\*9.4\*5 m









**Complex Area:** 8\*6.2\*4.5 m

**Safety Zone:** 11.9\*9.4\*4.5 m









**Complex Area:** 8.3\*5.7\*4 m

Safety Zone: 11.8\*9.8\*4 m







**Complex Area:** 8.4\*5.8\*4 m

Safety Zone: 11.9\*10.3\*4 m









**Complex Area:** 9.6\*7.5\*4 m

**Safety Zone:** 13.6\*11.5\*4 m







**Complex Area:** 7.9\*5.8\*4 m

**Safety Zone:** 11.4\*10\*4 m







**Complex Area:** 8.9\*8.9\*4 m

**Safety Zone:** 12.9\*11.9\*4 m









**Complex Area:** 7\*7.6\*5.5 m

Safety Zone: 11.6\*10.5\*5.5 m









*