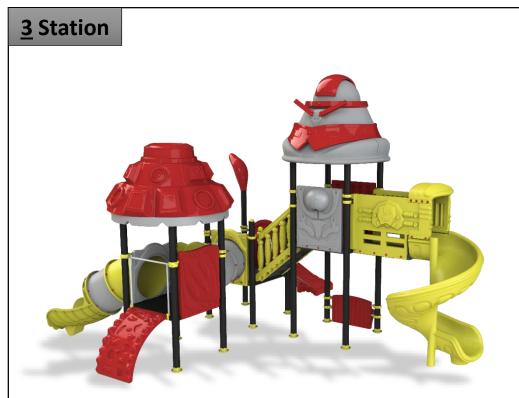

**Complex Area:** 4.5\*1.3\*3.5 m

**Safety Zone:** 7.7\*4.2\*3.5 m

**Complex Area:** 4.3\*1.3\*3.5 m

**Safety Zone:** 7.5\*4.2\*3.5 m

**Complex Area:** 4.6\*1.5\*3.5 m

**Safety Zone:** 7.8\*4.2\*3.5 m

**Complex Area:** 4.6\*3.4\*3.5 m