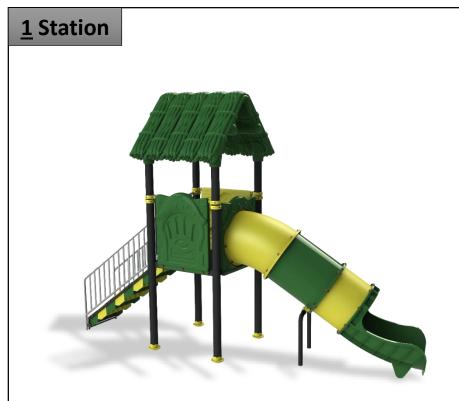

**Complex Area:** 4.5\*1.3\*3.5 m

**Safety Zone:** 7.7\*4.2\*3.5 m

**Complex Area:** 4.3\*1.3\*3.5 m

**Safety Zone:** 7.5\*4.2\*3.5 m

**Complex Area:** 4.6\*1.5\*3.5 m

**Safety Zone:** 7.8\*4.2\*3.5 m

**Complex Area:** 4.6\*3.4\*3.5 m