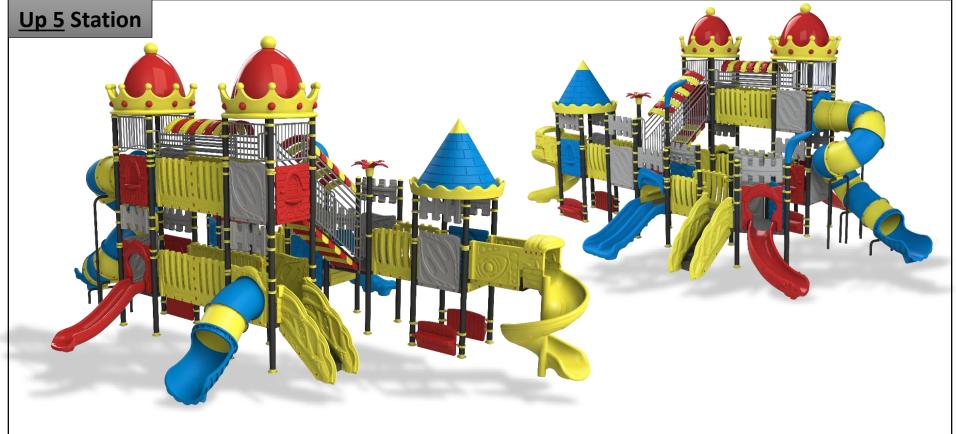

Complex Area:** 8.2\*6.8\*4.5 m

Safety Zone: 12.2\*10.8\*4.5 m







**Complex Area:** 9.8\*8.5\*4.5 m

Safety Zone: 13.8\*12.5\*4.5 m









**Complex Area:** 9.6\*7.7\*5.5 m

Safety Zone: 13.6\*11.7\*5.5 m









**Complex Area:** 10.8\*8.4\*6 m

**Safety Zone:** 14.1\*12\*6 m









**Complex Area:** 10.6\*6.1\*4 m

Safety Zone: 14.1\*9.6\*4 m







**Complex Area:** 11.3\*8\*4.5 m

**Safety Zone:** 15.3\*12\*4.5 m







**Complex Area:** 9.5\*7.1\*4 m

**Safety Zone:** 13.5\*11.1\*4 m







**Complex Area:** 12\*6.9\*4 m

**Safety Zone:** 16\*10.9\*4 m







**Complex Area:** 12.5\*12.1\*4.5 m

Safety Zone: 16.5\*16.1\*4.5 m







Complex Area: 12.3\*11.8\*5.5 m

Safety Zone: 16.3\*15.6\*5.5 m









**Complex Area:** 17.9\*16.1\*5 m

**Safety Zone:** 21.2\*20.1\*5 m







**Complex Area:** 12.4\*7.9\*6 m

Safety Zone: 16.4\*11.9\*6 m







**Complex Area:** 18.1\*13.1\*6 m

**Safety Zone:** 22.1\*17.1\*6 m







<u>Complex Area:</u> 18.4\*17.5\*5.5 m

**Safety Zone:** 12.4\*21.5\*5.5 m