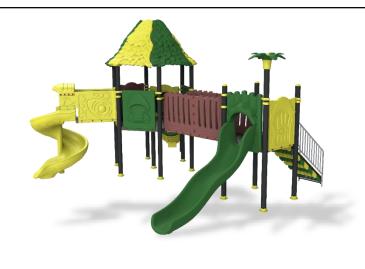

**Complex Area:** 6.8\*3.3\*4 m

**Safety Zone:** 10.3\*6.8\*4 m









**Complex Area:** 6.8\*5.3\*4 m

Safety Zone: 10.3\*9.3\*4 m









**Complex Area:** 6.1\*5.8\*4 m

**Safety Zone:** 6.1\*8.8\*4 m









**Complex Area:** 6.8\*6\*4.5 m

Safety Zone: 10.3\*10\*4.5 m









**Complex Area:** 6.8\*5.8\*4 m

**Safety Zone:** 10\*9.8\*4 m









**Complex Area:** 8.4\*5.6\*4 m

**Safety Zone:** 12.4\*9.1\*4 m









**Complex Area:** 7\*6.9\*4.5 m

Safety Zone: 10.9\*10.5\*4.5 m









**Complex Area:** 7.1\*3.8\*4.5 m

Safety Zone: 10.6\*7.4\*4.5 m









**Complex Area:** 7.2\*6.4\*4.5 m

Safety Zone: 10.7\*10.4\*4.5 m









**Complex Area:** 6.8\*4.2\*4.5 m

Safety Zone: 10.3\*8.2\*4.5 m









Complex Area: 9\*4.8\*4 m

**Safety Zone:** 13\*8.3\*4 m









**Complex Area:** 7.1\*6.3\*5 m

**Safety Zone:** 10.6\*10.3\*5 m









**Complex Area:** 11.2\*5.3\*4 m

**Safety Zone:** 14.7\*9.3\*4 m









**Complex Area:** 8.5\*5.1\*4 m

**Safety Zone:** 12.5\*9.1\*4 m









**Complex Area:** 7.4\*5.6\*4 m

**Safety Zone:** 11.4\*9.1\*4 m









**Complex Area:** 8.5\*6.6\*4.5 m

**Safety Zone:** 12.5\*10.6\*4.5 m









**Complex Area:** 7.5\*7.3\*4.5 m

**Safety Zone:** 11.5\*10.8\*4.5 m









**Complex Area:** 8.5\*6.8\*4 m

Safety Zone: 11.7\*10.7\*4 m









**Complex Area:** 7.3\*7.2\*4 m

**Safety Zone:** 11.3\*10.7\*4 m









**Complex Area:** 8.5\*6.9\*4 m

Safety Zone: 12.5\*10.1\*4 m









Complex Area: 9.3\*6\*4 m

**Safety Zone:** 13.3\*9.9\*4 m









**Complex Area:** 9.8\*6.4\*5 m

**Safety Zone:** 13.3\