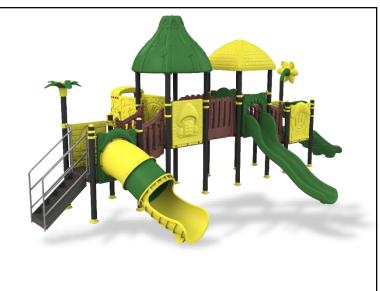

.5\*4 m

**Safety Zone:** 13.6\*11.5\*4 m







**Complex Area:** 7.9\*5.8\*4 m

**Safety Zone:** 11.4\*10\*4 m







**Complex Area:** 8.9\*8.9\*4 m

**Safety Zone:** 12.9\*11.9\*4 m









**Complex Area:** 7\*7.6\*5.5 m

Safety Zone: 11.6\*10.5\*5.5 m









**Complex Area:10.5\*7.7\*4.5 m** 

**Safety Zone:** 14.5\*11.7\*4.5 m









**Complex Area:12.1\*6.6\*4.5 m** 

**Safety Zone:** 16.1\*10.6\*4.5 m









**Complex Area:** 8.9\*8.6\*4.5 m

**Safety Zone:** 13.1\*12.5\*4.5 m









**Complex Area:** 8.2\*6.8\*4.5 m

Safety Zone: 12.2\*10.8\*4.5 m







**Complex Area:** 9.8\*8.5\*4.5 m

Safety Zone: 13.8\*12.5\*4.5 m









**Complex Area:** 9.6\*7.7\*5.5 m

Safety Zone: 13.6\*11.7\*5.5 m









**Complex Area:** 10.8\*8.4\*6 m

**Safety Zone:** 14.1\*12\*6 m









**Complex Area:** 10.6\*6.1\*4 m

Safety Zone: 14.1\*9.6\*4 m







**Complex Area:** 11.3\*8\*4.5 m

**Safety Zone:** 15.3\*12\*4.5 m







**Complex Area:** 9.5\*7.1\*4 m

**Safety Zone:** 13.5\*11.1\*4 m







**Complex Area:** 12\*6.9\*4 m

**Safety Zone:** 16\*10.9\*4 m







**Complex Area:** 12.5\*12.1\*4.5 m

Safety Zone: 16.5\*16.1\*4.5 m







Complex Area: 12.3\*11.8\*5.5 m

Safety Zone: 16.3\*15.6\*5.5 m









**Complex Area:** 17.9\*16.1\*5 m

**Safety Zone:** 21.2\*20.1\*5 m







**Complex Area:** 12.4\*7.9\*6 m

Safety Zone: 16.4\*11.9\*6 m







**Complex Area:** 18.1\*13.1\*6 m

**Safety Zone:** 22.1\*17.1\*6 m







<u>Complex Area:</u> 18.4\*17.5\*5.5 m

**Safety Zone:** 12.4\*21.5\*5.5 m