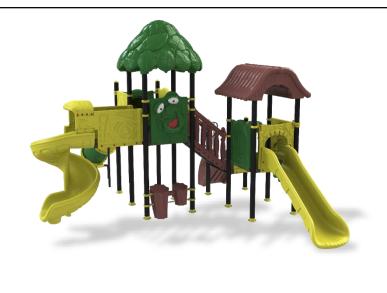

omplex Area:** 8.5\*6.6\*4.5 m

**Safety Zone:** 12.5\*10.6\*4.5 m









**Complex Area:** 7.5\*7.3\*4.5 m

**Safety Zone:** 11.5\*10.8\*4.5 m









**Complex Area:** 8.5\*6.8\*4 m

Safety Zone: 11.7\*10.7\*4 m









**Complex Area:** 7.3\*7.2\*4 m

**Safety Zone:** 11.3\*10.7\*4 m









**Complex Area:** 8.5\*6.9\*4 m

Safety Zone: 12.5\*10.1\*4 m









Complex Area: 9.3\*6\*4 m

**Safety Zone:** 13.3\*9.9\*4 m









**Complex Area:** 9.8\*6.4\*5 m

**Safety Zone:** 13.3\*10.4\*5 m









**Complex Area:** 7.9\*5.9\*5 m

**Safety Zone:** 11.9\*9.4\*5 m









**Complex Area:** 8\*6.2\*4.5 m

**Safety Zone:** 11.9\*9.4\*4.5 m









**Complex Area:** 8.3\*5.7\*4 m

Safety Zone: 11.8\*9.8\*4 m







**Complex Area:** 8.4\*5.8\*4 m

Safety Zone: 11.9\*10.3\*4 m









**Complex Area:** 9.6\*7.5\*4 m

**Safety Zone:** 13.6\*11.5\*4 m







**Complex Area:** 7.9\*5.8\*4 m

**Safety Zone:** 11.4\*10\*4 m







**Complex Area:** 8.9\*8.9\*4 m

**Safety Zone:** 12.9\*11.9\*4 m









**Complex Area:** 7\*7.6\*5.5 m

Safety Zone: 11.6\*10.5\*5.5 m









**Complex Area:10.5\*7.7\*4.5 m** 

**Safety Zone:** 14.5\*11.7\*4.5 m









**Complex Area:12.1\*6.6\*4.5 m** 

**Safety Zone:** 16.1\*10.6\*4.5 m









**Complex Area:** 8.9\*8.6\*4.5 m

**Safety Zone:** 13.1\*12.5\*4.5 m









**Complex Area:** 8.2\*6.8\*4.5 m

Safety Zone: 12.2\*10.8\*4.5 m







**Complex Area:** 9.8\*8.5\*4.5 m

Safety Zone: 13.8\*12.5\*4.5 m









**Complex Area:** 9.6\*7.7\*5.5 m

Safety Zone: 13.6\*11.7\*5.5 m









**Complex Area:** 10.8\*8.4\*6 m

**Safety