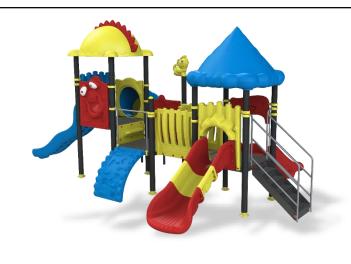

ea:** 8.5\*5.1\*4 m

**Safety Zone:** 12.5\*9.1\*4 m









**Complex Area:** 7.4\*5.6\*4 m

**Safety Zone:** 11.4\*9.1\*4 m









**Complex Area:** 8.5\*6.6\*4.5 m

**Safety Zone:** 12.5\*10.6\*4.5 m









**Complex Area:** 7.5\*7.3\*4.5 m

**Safety Zone:** 11.5\*10.8\*4.5 m









**Complex Area:** 8.5\*6.8\*4 m

Safety Zone: 11.7\*10.7\*4 m









**Complex Area:** 7.3\*7.2\*4 m

**Safety Zone:** 11.3\*10.7\*4 m









**Complex Area:** 8.5\*6.9\*4 m

Safety Zone: 12.5\*10.1\*4 m









Complex Area: 9.3\*6\*4 m

**Safety Zone:** 13.3\*9.9\*4 m









**Complex Area:** 9.8\*6.4\*5 m

**Safety Zone:** 13.3\*10.4\*5 m









**Complex Area:** 7.9\*5.9\*5 m

**Safety Zone:** 11.9\*9.4\*5 m









**Complex Area:** 8\*6.2\*4.5 m

**Safety Zone:** 11.9\*9.4\*4.5 m









**Complex Area:** 8.3\*5.7\*4 m

Safety Zone: 11.8\*9.8\*4 m







**Complex Area:** 8.4\*5.8\*4 m

Safety Zone: 11.9\*10.3\*4 m









**Complex Area:** 9.6\*7.5\*4 m

**Safety Zone:** 13.6\*11.5\*4 m







**Complex Area:** 7.9\*5.8\*4 m

**Safety Zone:** 11.4\*10\*4 m







**Complex Area:** 8.9\*8.9\*4 m

**Safety Zone:** 12.9\*11.9\*4 m









**Complex Area:** 7\*7.6\*5.5 m

Safety Zone: 11.6\*10.5\*5.5 m









**Complex Area:10.5\*7.7\*4.5 m** 

**Safety Zone:** 14.5\*11.7\*4.5 m









**Complex Area:12.1\*6.6\*4.5 m** 

**Safety Zone:** 16.1\*10.6\*4.5 m









**Complex Area:** 8.9\*8.6\*4.5 m

**Safety Zone:** 13.1\*12.5\*4.5 m









**Complex Area:** 8.2\*6.8\*4.5 m

Safety Zone: 12.2\*10.8\*4.5 m







**Complex Area:** 9.8\*8.5\*4.5 m

Safety Zone: 13.8\