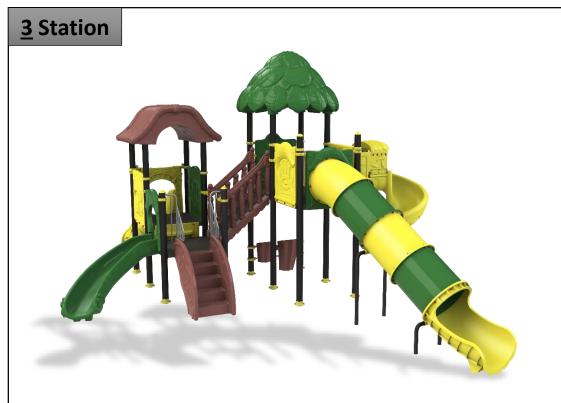

*Complex Area:** 8.5\*6.6\*4.5 m

**Safety Zone:** 12.5\*10.6\*4.5 m









**Complex Area:** 7.5\*7.3\*4.5 m

**Safety Zone:** 11.5\*10.8\*4.5 m









**Complex Area:** 8.5\*6.8\*4 m

Safety Zone: 11.7\*10.7\*4 m









**Complex Area:** 7.3\*7.2\*4 m

**Safety Zone:** 11.3\*10.7\*4 m









**Complex Area:** 8.5\*6.9\*4 m

Safety Zone: 12.5\*10.1\*4 m









Complex Area: 9.3\*6\*4 m

**Safety Zone:** 13.3\*9.9\*4 m









**Complex Area:** 9.8\*6.4\*5 m

**Safety Zone:** 13.3\*10.4\*5 m









**Complex Area:** 7.9\*5.9\*5 m

**Safety Zone:** 11.9\*9.4\*5 m









**Complex Area:** 8\*6.2\*4.5 m

**Safety Zone:** 11.9\*9.4\*4.5 m









**Complex Area:** 8.3\*5.7\*4 m

Safety Zone: 11.8\*9.8\*4 m







**Complex Area:** 8.4\*5.8\*4 m

Safety Zone: 11.9\*10.3\*4 m









**Complex Area:** 9.6\*7.5\*4 m

**Safety Zone:** 13.6\*11.5\*4 m







**Complex Area:** 7.9\*5.8\*4 m

**Safety Zone:** 11.4\*10\*4 m







**Complex Area:** 8.9\*8.9\*4 m

**Safety Zone:** 12.9\*11.9\*4 m









**Complex Area:** 7\*7.6\*5.5 m

Safety Zone: 11.6\*10.5\*5.5 m









**Complex Area:10.5\*7.7\*4.5 m** 

**Safety Zone:** 14.5\*11.7\*4.5 m









**Complex Area:12.1\*6.6\*4.5 m** 

**Safety Zone:** 16.1\*10.6\*4.5 m









**Complex Area:** 8.9\*8.6\*4.5 m

**Safety Zone:** 13.1\*12.5\*4.5 m









**Complex Area:** 8.2\*6.8\*4.5 m

Safety Zone: 12.2\*10.8\*4.5 m







**Complex Area:** 9.8\*8.5\*4.5 m

Safety Zone: 13.8\*12.5\*4.5 m









**Complex Area:** 9.6\*7.7\*5.5 m

Safety Zone: 13.6\*11.7\*5.5 m









**Complex Area:** 10.8\*8.4\*6 m

**Safe