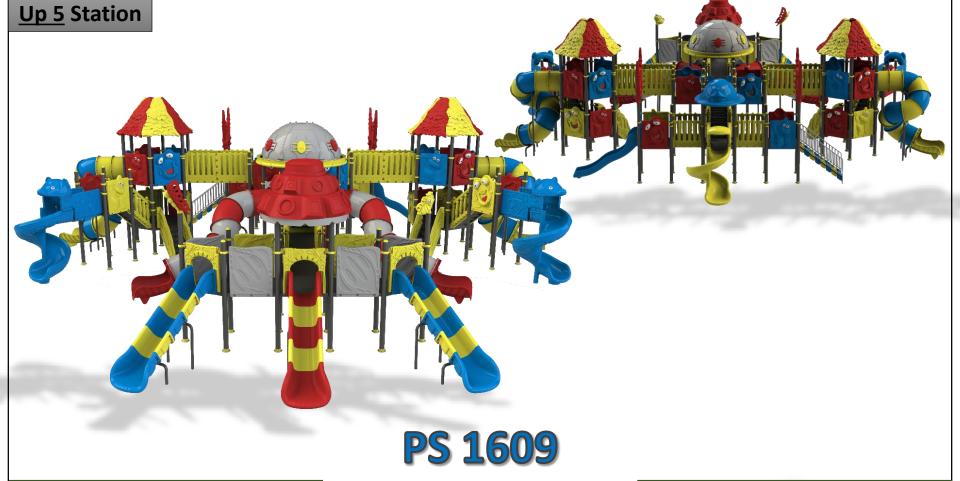

**Complex Area:** 4.5\*1.3\*3.5 m

**Safety Zone:** 7.7\*4.2\*3.5 m

**Complex Area:** 4.3\*1.3\*3.5 m

**Safety Zone:** 7.5\*4.2\*3.5 m

**Complex Area:** 4.6\*1.5\*3.5 m

**Safety Zone:** 7.8\*4.2\*3.5 m

**Complex Area:** 4.6\*3.4\*3.5 m

**Safety Zone:** 7.7\*7.1\*3.5 m

**Complex Area:** 4.6\*3.2\*3.5 m

**Safety Zone:** 8.1\*6.5\*3.5 m

**Complex Area:** 5.4\*1.3\*4 m

**Safety Zone:** 8.9\*4.2\*4 m

**Complex Area:** 5.6\*1.6\*4 m

**Safety Zone:** 9.1\*4.2\*4 m

**Complex Area:** 5.6\*4.2\*4 m

**Safety Zone:** 9.1\*7.3\*4 m

**Complex Area:** 5.1\*1.7\*4 m

**Safety Zone:** 8.6\*4.2\*4 m

**Complex Area:** 6.1\*2.8\*4 m

Safety Zone: 10.1\*5.8\*4 m

**Complex Area:** 6.3\*2.8\*4 m

Safety Zone: 10.3\*5.8\*4 m

**Complex Area:** 5.1\*4.3\*4 m

**Safety Zone:** 8.6\*7.8\*4 m

**Complex Area:** 6.3\*4.6\*4.5 m

**Safety Zone:** 10.3\*7.9\*4.5 m

**Complex Area:** 5.6\*5.3\*4 m

**Safety Zone:** 9.5\*8.8\*4 m

**Complex Area:** 6.7\*6.1\*4.5 m

**Safety Zone:** 10.2\*10.1\*4.5 m

**Complex Area:** 6.3\*5.1\*3.5 m

**Safety Zone:** 9.5\*9.1\*3.5 m

**Complex Area:** 5.9\*5.3\*4 m

**Safety Zone:** 9.4\*9.3\*4 m

**Complex Area:** 6.8\*3.2\*4 m

Safety Zone: 10.3\*6.7\*4 m

**Complex Area:** 6.8\*3.3\*4 m

**Safety Zone:** 10.3\*6.8\*4 m

**Complex Area:** 6.8\*5.3\*4 m

Safety Zone: 10.3\*9.3\*4 m

**Complex Area:** 6.1\*5.8\*4 m

**Safety Zone:** 6.1\*8.8\*4 m

**Complex Area:** 6.8\*6\*4.5 m

Safety Zone: 10.3\*10\*4.5 m

**Complex Area:** 6.8\*5.8\*4 m

**Safety Zone:** 10\*9.8\*4 m

**Complex Area:** 8.4\*5.6\*4 m

**Safety Zone:** 12.4\*9.1\*4 m

**Complex Area:** 7\*6.9\*4.5 m

Safety Zone: 10.9\*10.5\*4.5 m

**Complex Area:** 7.1\*3.8\*4.5 m

Safety Zone: 10.6\*7.4\*4.5 m

**Complex Area:** 7.2\*6.4\*4.5 m

Safety Zone: 10.7\*10.4\*4.5 m

**Complex Area:** 6.8\*4.2\*4.5 m

Safety Zone: 10.3\*8.2\*4.5 m

Complex Area: 9\*4.8\*4 m

**Safety Zone:** 13\*8.3\*4 m

**Complex Area:** 7.1\*6.3\*5 m

**Safety Zone:** 10.6\*10.3\*5 m

**Complex Area:** 11.2\*5.3\*4 m

**Safety Zone:** 14.7\*9.3\*4 m

**Complex Area:** 8.5\*5.1\*4 m

**Safety Zone:** 12.5\*9.1\*4 m

**Complex Area:** 7.4\*5.6\*4 m

**Safety Zone:** 11.4\*9.1\*4 m

**Complex Area:** 8.5\*6.6\*4.5 m

**Safety Zone:** 12.5\*10.6\*4.5 m

**Complex Area:** 7.5\*7.3\*4.5 m

**Safety Zone:** 11.5\*10.8\*4.5 m

**Complex Area:** 8.5\*6.8\*4 m

Safety Zone: 11.7\*10.7\*4 m

**Complex Area:** 7.3\*7.2\*4 m

**Safety Zone:** 11.3\*10.7\*4 m

**Complex Area:** 8.5\*6.9\*4 m

Safety Zone: 12.5\*10.1\*4 m

Complex Area: 9.3\*6\*4 m

**Safety Zone:** 13.3\*9.9\*4 m

**Complex Area:** 9.8\*6.4\*5 m

**Safety Zone:** 13.3\*10.4\*5 m

**Complex Area:** 7.9\*5.9\*5 m

**Safety Zone:** 11.9\*9.4\*5 m

**Complex Area:** 8\*6.2\*4.5 m

**Safety Zone:** 11.9\*9.4\*4.5 m

**Complex Area:** 8.3\*5.7\*4 m

Safety Zone: 11.8\*9.8\*4 m

**Complex Area:** 8.4\*5.8\*4 m

Safety Zone: 11.9\*10.3\*4 m

**Complex Area:** 9.6\*7.5\*4 m

**Safety Zone:** 13.6\*11.5\*4 m

**Complex Area:** 7.9\*5.8\*4 m

**Safety Zone:** 11.4\*10\*4 m

**Complex Area:** 8.9\*8.9\*4 m

**Safety Zone:** 12.9\*11.9\*4 m

**Complex Area:** 7\*7.6\*5.5 m

Safety Zone: 11.6\*10.5\*5.5 m

**Complex Area:10.5\*7.7\*4.5 m** 

**Safety Zone:** 14.5\*11.7\*4.5 m

**Complex Area:12.1\*6.6\*4.5 m** 

**Safety Zone:** 16.1\*10.6\*4.5 m

**Complex Area:** 8.9\*8.6\*4.5 m

**Safety Zone:** 13.1\*12.5\*4.5 m

**Complex Area:** 8.2\*6.8\*4.5 m

Safety Zone: 12.2\*10.8\*4.5 m

**Complex Area:** 9.8\*8.5\*4.5 m

Safety Zone: 13.8\*12.5\*4.5 m

**Complex Area:** 9.6\*7.7\*5.5 m

Safety Zone: 13.6\*11.7\*5.5 m

**Complex Area:** 10.8\*8.4\*6 m

**Safety Zone:** 14.1\*12\*6 m

**Complex Area:** 10.6\*6.1\*4 m

Safety Zone: 14.1\*9.6\*4 m

**Complex Area:** 11.3\*8\*4.5 m

**Safety Zone:** 15.3\*12\*4.5 m

**Complex Area:** 9.5\*7.1\*4 m

**Safety Zone:** 13.5\*11.1\*4 m

**Complex Area:** 12\*6.9\*4 m

**Safety Zone:** 16\*10.9\*4 m

**Complex Area:** 12.5\*12.1\*4.5 m

Safety Zone: 16.5\*16.1\*4.5 m

Complex Area: 12.3\*11.8\*5.5 m

Safety Zone: 16.3\*15.6\*5.5 m

**Complex Area:** 17.9\*16.1\*5 m

**Safety Zone:** 21.2\*20.1\*5 m

**Complex Area:** 12.4\*7.9\*6 m

Safety Zone: 16.4\*11.9\*6 m

**Complex Area:** 18.1\*13.1\*6 m

**Safety Zone:** 22.1\*17.1\*6 m

<u>Complex Area:</u> 18.4\*17.5\*5.5 m

**Safety Zone:** 12.4\*21.5\*5.5 m