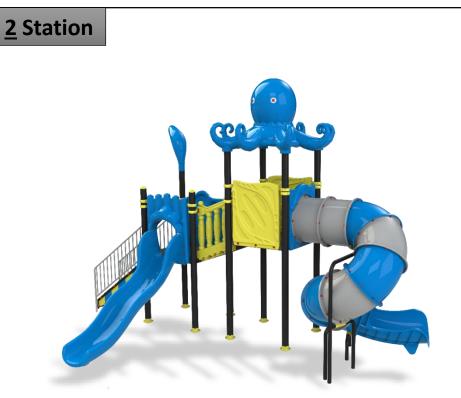

**Complex Area:** 4.5\*1.3\*3.5 m

**Safety Zone:** 7.7\*4.2\*3.5 m

**Complex Area:** 4.3\*1.3\*3.5 m

**Safety Zone:** 7.5\*4.2\*3.5 m

**Complex Area:** 4.6\*1.5\*3.5 m

**Safety Zone:** 7.8\*4.2\*3.5 m

**Complex Area:** 4.6\*3.4\*3.5 m