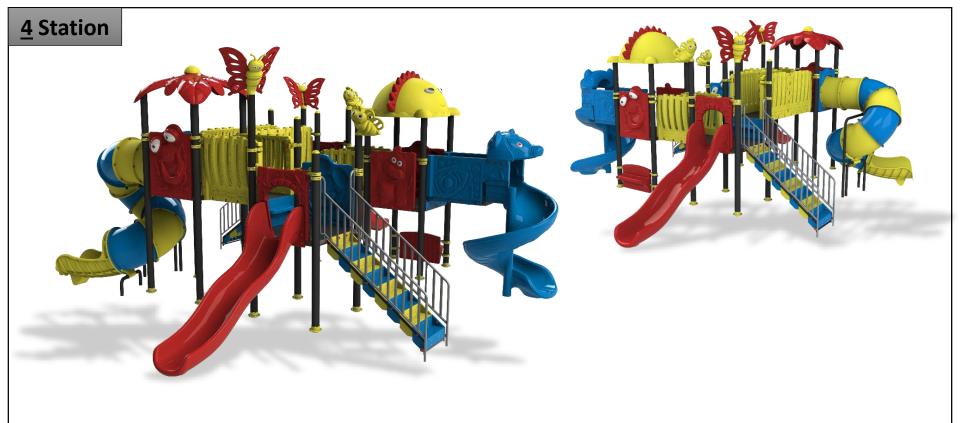

** 8\*6.2\*4.5 m

**Safety Zone:** 11.9\*9.4\*4.5 m









**Complex Area:** 8.3\*5.7\*4 m

Safety Zone: 11.8\*9.8\*4 m







**Complex Area:** 8.4\*5.8\*4 m

Safety Zone: 11.9\*10.3\*4 m









**Complex Area:** 9.6\*7.5\*4 m

**Safety Zone:** 13.6\*11.5\*4 m







**Complex Area:** 7.9\*5.8\*4 m

**Safety Zone:** 11.4\*10\*4 m







**Complex Area:** 8.9\*8.9\*4 m

**Safety Zone:** 12.9\*11.9\*4 m









**Complex Area:** 7\*7.6\*5.5 m

Safety Zone: 11.6\*10.5\*5.5 m









**Complex Area:10.5\*7.7\*4.5 m** 

**Safety Zone:** 14.5\*11.7\*4.5 m









**Complex Area:12.1\*6.6\*4.5 m** 

**Safety Zone:** 16.1\*10.6\*4.5 m









**Complex Area:** 8.9\*8.6\*4.5 m

**Safety Zone:** 13.1\*12.5\*4.5 m









**Complex Area:** 8.2\*6.8\*4.5 m

Safety Zone: 12.2\*10.8\*4.5 m







**Complex Area:** 9.8\*8.5\*4.5 m

Safety Zone: 13.8\*12.5\*4.5 m









**Complex Area:** 9.6\*7.7\*5.5 m

Safety Zone: 13.6\*11.7\*5.5 m









**Complex Area:** 10.8\*8.4\*6 m

**Safety Zone:** 14.1\*12\*6 m









**Complex Area:** 10.6\*6.1\*4 m

Safety Zone: 14.1\*9.6\*4 m







**Complex Area:** 11.3\*8\*4.5 m

**Safety Zone:** 15.3\*12\*4.5 m







**Complex Area:** 9.5\*7.1\*4 m

**Safety Zone:** 13.5\*11.1\*4 m







**Complex Area:** 12\*6.9\*4 m

**Safety Zone:** 16\*10.9\*4 m







**Complex Area:** 12.5\*12.1\*4.5 m

Safety Zone: 16.5\*16.1\*4.5 m







Complex Area: 12.3\*11.8\*5.5 m

Safety Zone: 16.3\*15.6\*5.5 m









**Complex Area:** 17.9\*16.1\*5 m

**Safety Zone:** 21.2\*20.1\*5 m







**Complex Area:** 12.4\*7.9\*6 m

Safety Zone: 16.4\*11.9\*6 m