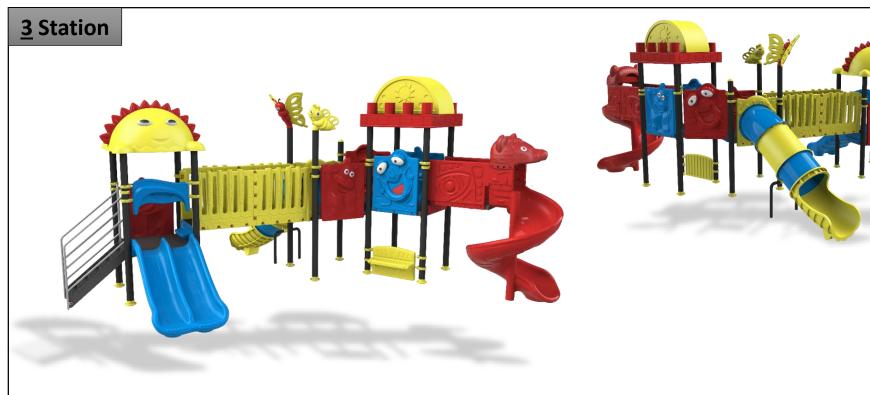

lex Area:** 7.4\*5.6\*4 m

**Safety Zone:** 11.4\*9.1\*4 m









**Complex Area:** 8.5\*6.6\*4.5 m

**Safety Zone:** 12.5\*10.6\*4.5 m









**Complex Area:** 7.5\*7.3\*4.5 m

**Safety Zone:** 11.5\*10.8\*4.5 m









**Complex Area:** 8.5\*6.8\*4 m

Safety Zone: 11.7\*10.7\*4 m









**Complex Area:** 7.3\*7.2\*4 m

**Safety Zone:** 11.3\*10.7\*4 m









**Complex Area:** 8.5\*6.9\*4 m

Safety Zone: 12.5\*10.1\*4 m









Complex Area: 9.3\*6\*4 m

**Safety Zone:** 13.3\*9.9\*4 m









**Complex Area:** 9.8\*6.4\*5 m

**Safety Zone:** 13.3\*10.4\*5 m









**Complex Area:** 7.9\*5.9\*5 m

**Safety Zone:** 11.9\*9.4\*5 m









**Complex Area:** 8\*6.2\*4.5 m

**Safety Zone:** 11.9\*9.4\*4.5 m









**Complex Area:** 8.3\*5.7\*4 m

Safety Zone: 11.8\*9.8\*4 m







**Complex Area:** 8.4\*5.8\*4 m

Safety Zone: 11.9\*10.3\*4 m









**Complex Area:** 9.6\*7.5\*4 m

**Safety Zone:** 13.6\*11.5\*4 m







**Complex Area:** 7.9\*5.8\*4 m

**Safety Zone:** 11.4\*10\*4 m







**Complex Area:** 8.9\*8.9\*4 m

**Safety Zone:** 12.9\*11.9\*4 m









**Complex Area:** 7\*7.6\*5.5 m

Safety Zone: 11.6\*10.5\*5.5 m









**Complex Area:10.5\*7.7\*4.5 m** 

**Safety Zone:** 14.5\*11.7\*4.5 m









**Complex Area:12.1\*6.6\*4.5 m** 

**Safety Zone:** 16.1\*10.6\*4.5 m









**Complex Area:** 8.9\*8.6\*4.5 m

**Safety Zone:** 13.1\*12.5\*4.5 m









**Complex Area:** 8.2\*6.8\*4.5 m

Safety Zone: 12.2\*10.8\*4.5 m







**Complex Area:** 9.8\*8.5\*4.5 m

Safety Zone: 13.8\*12.5\*4.5 m









**Complex Area:** 9.6\*7.7\*5.5 m

Safety Zone