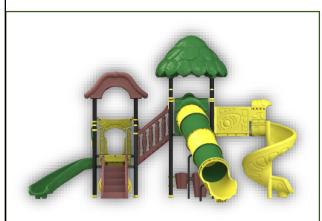

plex Area:** 8.5\*6.6\*4.5 m

**Safety Zone:** 12.5\*10.6\*4.5 m









**Complex Area:** 7.5\*7.3\*4.5 m

**Safety Zone:** 11.5\*10.8\*4.5 m









**Complex Area:** 8.5\*6.8\*4 m

Safety Zone: 11.7\*10.7\*4 m









**Complex Area:** 7.3\*7.2\*4 m

**Safety Zone:** 11.3\*10.7\*4 m









**Complex Area:** 8.5\*6.9\*4 m

Safety Zone: 12.5\*10.1\*4 m









Complex Area: 9.3\*6\*4 m

**Safety Zone:** 13.3\*9.9\*4 m









**Complex Area:** 9.8\*6.4\*5 m

**Safety Zone:** 13.3\*10.4\*5 m









**Complex Area:** 7.9\*5.9\*5 m

**Safety Zone:** 11.9\*9.4\*5 m









**Complex Area:** 8\*6.2\*4.5 m

**Safety Zone:** 11.9\*9.4\*4.5 m









**Complex Area:** 8.3\*5.7\*4 m

Safety Zone: 11.8\*9.8\*4 m







**Complex Area:** 8.4\*5.8\*4 m

Safety Zone: 11.9\*10.3\*4 m









**Complex Area:** 9.6\*7.5\*4 m

**Safety Zone:** 13.6\*11.5\*4 m







**Complex Area:** 7.9\*5.8\*4 m

**Safety Zone:** 11.4\*10\*4 m







**Complex Area:** 8.9\*8.9\*4 m

**Safety Zone:** 12.9\*11.9\*4 m









**Complex Area:** 7\*7.6\*5.5 m

Safety Zone: 11.6\*10.5\*5.5 m









**Complex Area:10.5\*7.7\*4.5 m** 

**Safety Zone:** 14.5\*11.7\*4.5 m









**Complex Area:12.1\*6.6\*4.5 m** 

**Safety Zone:** 16.1\*10.6\*4.5 m









**Complex Area:** 8.9\*8.6\*4.5 m

**Safety Zone:** 13.1\*12.5\*4.5 m









**Complex Area:** 8.2\*6.8\*4.5 m

Safety Zone: 12.2\*10.8\*4.5 m







**Complex Area:** 9.8\*8.5\*4.5 m

Safety Zone: 13.8\*12.5\*4.5 m









**Complex Area:** 9.6\*7.7\*5.5 m

Safety Zone: 13.6\*11.7\*5.5 m









**Complex Area:** 10.8\*8.4\*6 m

**Safety Z