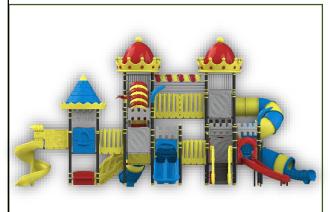

mplex Area:** 8.2\*6.8\*4.5 m

Safety Zone: 12.2\*10.8\*4.5 m







**Complex Area:** 9.8\*8.5\*4.5 m

Safety Zone: 13.8\*12.5\*4.5 m









**Complex Area:** 9.6\*7.7\*5.5 m

Safety Zone: 13.6\*11.7\*5.5 m









**Complex Area:** 10.8\*8.4\*6 m

**Safety Zone:** 14.1\*12\*6 m









**Complex Area:** 10.6\*6.1\*4 m

Safety Zone: 14.1\*9.6\*4 m







**Complex Area:** 11.3\*8\*4.5 m

**Safety Zone:** 15.3\*12\*4.5 m







**Complex Area:** 9.5\*7.1\*4 m

**Safety Zone:** 13.5\*11.1\*4 m







**Complex Area:** 12\*6.9\*4 m

**Safety Zone:** 16\*10.9\*4 m







**Complex Area:** 12.5\*12.1\*4.5 m

Safety Zone: 16.5\*16.1\*4.5 m







Complex Area: 12.3\*11.8\*5.5 m

Safety Zone: 16.3\*15.6\*5.5 m









**Complex Area:** 17.9\*16.1\*5 m

**Safety Zone:** 21.2\*20.1\*5 m







**Complex Area:** 12.4\*7.9\*6 m

Safety Zone: 16.4\*11.9\*6 m







**Complex Area:** 18.1\*13.1\*6 m

**Safety Zone:** 22.1\*17.1\*6 m







<u>Complex Area:</u> 18.4\*17.5\*5.5 m

**Safety Zone:** 12.4\*21.5\*5.5 m