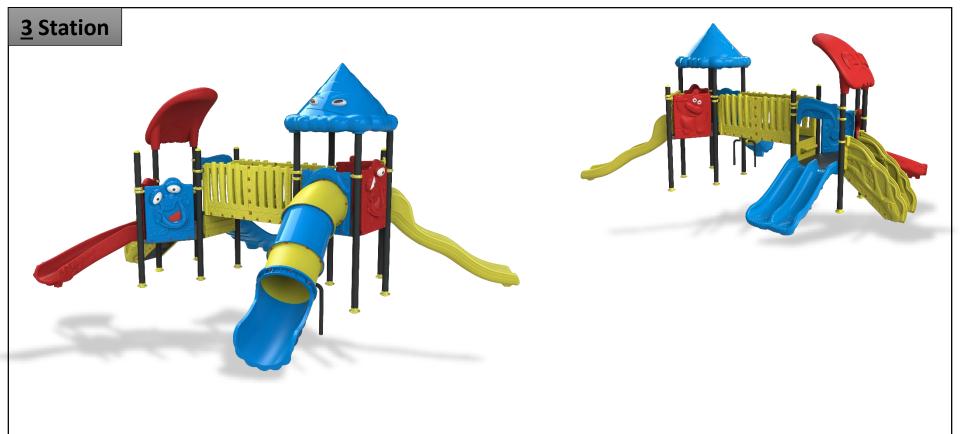

**Complex Area:** 7.5\*7.3\*4.5 m

**Safety Zone:** 11.5\*10.8\*4.5 m









**Complex Area:** 8.5\*6.8\*4 m

Safety Zone: 11.7\*10.7\*4 m









**Complex Area:** 7.3\*7.2\*4 m

**Safety Zone:** 11.3\*10.7\*4 m









**Complex Area:** 8.5\*6.9\*4 m

Safety Zone: 12.5\*10.1\*4 m









Complex Area: 9.3\*6\*4 m

**Safety Zone:** 13.3\*9.9\*4 m









**Complex Area:** 9.8\*6.4\*5 m

**Safety Zone:** 13.3\*10.4\*5 m









**Complex Area:** 7.9\*5.9\*5 m

**Safety Zone:** 11.9\*9.4\*5 m









**Complex Area:** 8\*6.2\*4.5 m

**Safety Zone:** 11.9\*9.4\*4.5 m









**Complex Area:** 8.3\*5.7\*4 m

Safety Zone: 11.8\*9.8\*4 m







**Complex Area:** 8.4\*5.8\*4 m

Safety Zone: 11.9\*10.3\*4 m









**Complex Area:** 9.6\*7.5\*4 m

**Safety Zone:** 13.6\*11.5\*4 m







**Complex Area:** 7.9\*5.8\*4 m

**Safety Zone:** 11.4\*10\*4 m







**Complex Area:** 8.9\*8.9\*4 m

**Safety Zone:** 12.9\*11.9\*4 m









**Complex Area:** 7\*7.6\*5.5 m

Safety Zone: 11.6\*10.5\*5.5 m









**Complex Area:10.5\*7.7\*4.5 m** 

**Safety Zone:** 14.5\*11.7\*4.5 m









**Complex Area:12.1\*6.6\*4.5 m** 

**Safety Zone:** 16.1\*10.6\*4.5 m









**Complex Area:** 8.9\*8.6\*4.5 m

**Safety Zone:** 13.1\*12.5\*4.5 m









**Complex Area:** 8.2\*6.8\*4.5 m

Safety Zone: 12.2\*10.8\*4.5 m







**Complex Area:** 9.8\*8.5\*4.5 m

Safety Zone: 13.8\*12.5\*4.5 m









**Complex Area:** 9.6\*7.7\*5.5 m

Safety Zone: 13.6\*11.7\*5.5 m









**Complex Area:** 10.8\*8.4\*6 m

**Safety Zone:** 14.1\*12\*6 m









**Complex Area:** 10.6\*6.1\*4 m

Safety