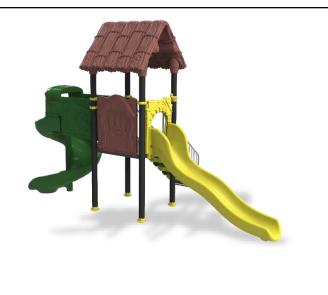

**Complex Area:** 4.5\*1.3\*3.5 m

**Safety Zone:** 7.7\*4.2\*3.5 m

**Complex Area:** 4.3\*1.3\*3.5 m

**Safety Zone:** 7.5\*4.2\*3.5 m

**Complex Area:** 4.6\*1.5\*3.5 m

**Safety Zone:** 7.8\*4.2\*3.5 m

**Complex Area:** 4.6\*3.4\*3.5 m