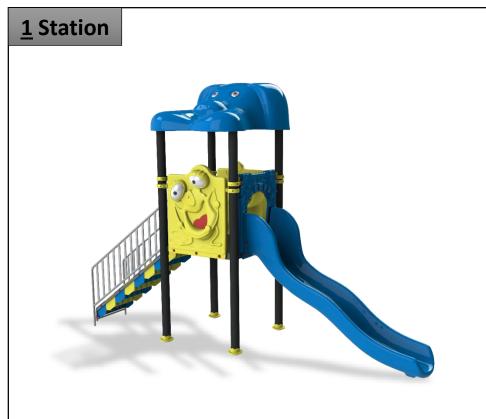

**Complex Area:** 4.5\*1.3\*3.5 m

**Safety Zone:** 7.7\*4.2\*3.5 m

**Complex Area:** 4.3\*1.3\*3.5 m

**Safety Zone:** 7.5\*4.2\*3.5 m

**Complex Area:** 4.6\*1.5\*3.5 m

**Safety Zone:** 7.8\*4.2\*3.5 m

**Complex Area:** 4.6\*3.4\*3.5 m