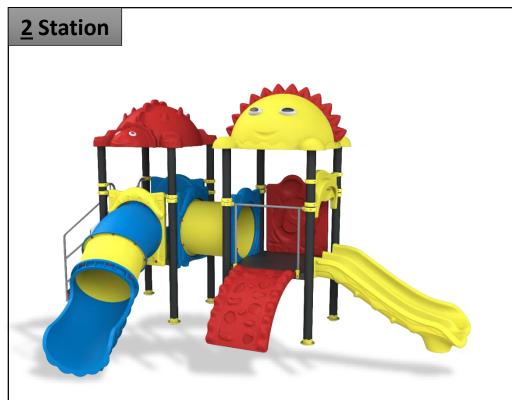

lex Area:** 4.6\*3.2\*3.5 m

**Safety Zone:** 8.1\*6.5\*3.5 m









**Complex Area:** 5.4\*1.3\*4 m

**Safety Zone:** 8.9\*4.2\*4 m









**Complex Area:** 5.6\*1.6\*4 m

**Safety Zone:** 9.1\*4.2\*4 m









**Complex Area:** 5.6\*4.2\*4 m

**Safety Zone:** 9.1\*7.3\*4 m









**Complex Area:** 5.1\*1.7\*4 m

**Safety Zone:** 8.6\*4.2\*4 m









**Complex Area:** 6.1\*2.8\*4 m

Safety Zone: 10.1\*5.8\*4 m









**Complex Area:** 6.3\*2.8\*4 m

Safety Zone: 10.3\*5.8\*4 m









**Complex Area:** 5.1\*4.3\*4 m

**Safety Zone:** 8.6\*7.8\*4 m









**Complex Area:** 6.3\*4.6\*4.5 m

**Safety Zone:** 10.3\*7.9\*4.5 m









**Complex Area:** 5.6\*5.3\*4 m

**Safety Zone:** 9.5\*8.8\*4 m









**Complex Area:** 6.7\*6.1\*4.5 m

**Safety Zone:** 10.2\*10.1\*4.5 m









**Complex Area:** 6.3\*5.1\*3.5 m

**Safety Zone:** 9.5\*9.1\*3.5 m









**Complex Area:** 5.9\*5.3\*4 m

**Safety Zone:** 9.4\*9.3\*4 m









**Complex Area:** 6.8\*3.2\*4 m

Safety Zone: 10.3\*6.7\*4 m









**Complex Area:** 6.8\*3.3\*4 m

**Safety Zone:** 10.3\*6.8\*4 m









**Complex Area:** 6.8\*5.3\*4 m

Safety Zone: 10.3\*9.3\*4 m









**Complex Area:** 6.1\*5.8\*4 m

**Safety Zone:** 6.1\*8.8\*4 m









**Complex Area:** 6.8\*6\*4.5 m

Safety Zone: 10.3\*10\*4.5 m









**Complex Area:** 6.8\*5.8\*4 m

**Safety Zone:** 10\*9.8\*4 m









**Complex Area:** 8.4\*5.6\*4 m

**Safety Zone:** 12.4\*9.1\*4 m









**Complex Area:** 7\*6.9\*4.5 m

Safety Zone: 10.9\*10.5\*4.5 m









**Complex Area:** 7.1\*3.8\*4.5 m

Safety Zone: 10.6\*7.4\*4.5 m