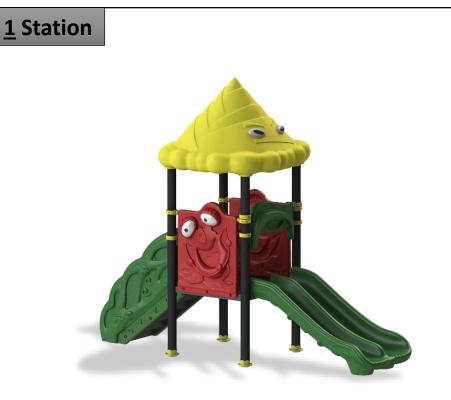

**Complex Area:** 4.5\*1.3\*3.5 m

**Safety Zone:** 7.7\*4.2\*3.5 m

**Complex Area:** 4.3\*1.3\*3.5 m

**Safety Zone:** 7.5\*4.2\*3.5 m

**Complex Area:** 4.6\*1.5\*3.5 m

**Safety Zone:** 7.8\*4.2\*3.5 m

**Complex Area:** 4.6\*3.4\*3.5 m