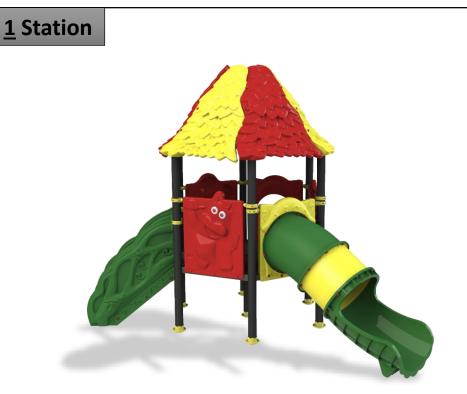

**Complex Area:** 4.5\*1.3\*3.5 m

**Safety Zone:** 7.7\*4.2\*3.5 m

**Complex Area:** 4.3\*1.3\*3.5 m

**Safety Zone:** 7.5\*4.2\*3.5 m

**Complex Area:** 4.6\*1.5\*3.5 m

**Safety Zone:** 7.8\*4.2\*3.5 m

**Complex Area:** 4.6\*3.4\*3.5 m