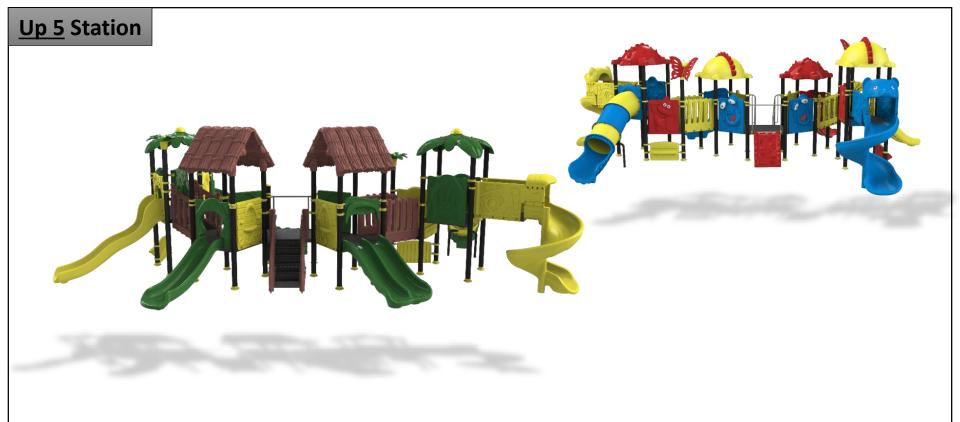

**Safety Zone:** 7.7\*7.1\*3.5 m

**Complex Area:** 4.6\*3.2\*3.5 m

**Safety Zone:** 8.1\*6.5\*3.5 m

**Complex Area:** 5.4\*1.3\*4 m

**Safety Zone:** 8.9\*4.2\*4 m

**Complex Area:** 5.6\*1.6\*4 m

**Safety Zone:** 9.1\*4.2\*4 m