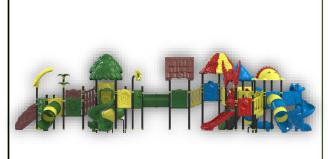

x Area:** 8.9\*8.6\*4.5 m

**Safety Zone:** 13.1\*12.5\*4.5 m









**Complex Area:** 8.2\*6.8\*4.5 m

Safety Zone: 12.2\*10.8\*4.5 m







**Complex Area:** 9.8\*8.5\*4.5 m

Safety Zone: 13.8\*12.5\*4.5 m









**Complex Area:** 9.6\*7.7\*5.5 m

Safety Zone: 13.6\*11.7\*5.5 m









**Complex Area:** 10.8\*8.4\*6 m

**Safety Zone:** 14.1\*12\*6 m









**Complex Area:** 10.6\*6.1\*4 m

Safety Zone: 14.1\*9.6\*4 m







**Complex Area:** 11.3\*8\*4.5 m

**Safety Zone:** 15.3\*12\*4.5 m







**Complex Area:** 9.5\*7.1\*4 m

**Safety Zone:** 13.5\*11.1\*4 m







**Complex Area:** 12\*6.9\*4 m

**Safety Zone:** 16\*10.9\*4 m







**Complex Area:** 12.5\*12.1\*4.5 m

Safety Zone: 16.5\*16.1\*4.5 m







Complex Area: 12.3\*11.8\*5.5 m

Safety Zone: 16.3\*15.6\*5.5 m









**Complex Area:** 17.9\*16.1\*5 m

**Safety Zone:** 21.2\*20.1\*5 m







**Complex Area:** 12.4\*7.9\*6 m

Safety Zone: 16.4\*11.9\*6 m







**Complex Area:** 18.1\*13.1\*6 m

**Safety Zone:** 22.1\*17.1\*6 m







<u>Complex Area:</u> 18.4\*17.5\*5.5 m

**Safety Zone:** 12.4\*21.5\*5.5 m