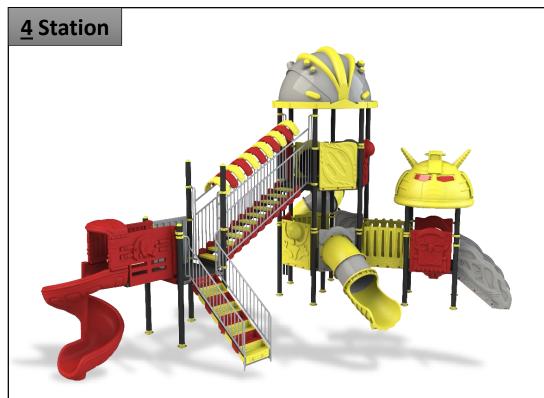

.4\*5.8\*4 m

Safety Zone: 11.9\*10.3\*4 m









**Complex Area:** 9.6\*7.5\*4 m

**Safety Zone:** 13.6\*11.5\*4 m







**Complex Area:** 7.9\*5.8\*4 m

**Safety Zone:** 11.4\*10\*4 m







**Complex Area:** 8.9\*8.9\*4 m

**Safety Zone:** 12.9\*11.9\*4 m









**Complex Area:** 7\*7.6\*5.5 m

Safety Zone: 11.6\*10.5\*5.5 m









**Complex Area:10.5\*7.7\*4.5 m** 

**Safety Zone:** 14.5\*11.7\*4.5 m









**Complex Area:12.1\*6.6\*4.5 m** 

**Safety Zone:** 16.1\*10.6\*4.5 m









**Complex Area:** 8.9\*8.6\*4.5 m

**Safety Zone:** 13.1\*12.5\*4.5 m









**Complex Area:** 8.2\*6.8\*4.5 m

Safety Zone: 12.2\*10.8\*4.5 m







**Complex Area:** 9.8\*8.5\*4.5 m

Safety Zone: 13.8\*12.5\*4.5 m









**Complex Area:** 9.6\*7.7\*5.5 m

Safety Zone: 13.6\*11.7\*5.5 m









**Complex Area:** 10.8\*8.4\*6 m

**Safety Zone:** 14.1\*12\*6 m









**Complex Area:** 10.6\*6.1\*4 m

Safety Zone: 14.1\*9.6\*4 m







**Complex Area:** 11.3\*8\*4.5 m

**Safety Zone:** 15.3\*12\*4.5 m







**Complex Area:** 9.5\*7.1\*4 m

**Safety Zone:** 13.5\*11.1\*4 m







**Complex Area:** 12\*6.9\*4 m

**Safety Zone:** 16\*10.9\*4 m







**Complex Area:** 12.5\*12.1\*4.5 m

Safety Zone: 16.5\*16.1\*4.5 m







Complex Area: 12.3\*11.8\*5.5 m

Safety Zone: 16.3\*15.6\*5.5 m









**Complex Area:** 17.9\*16.1\*5 m

**Safety Zone:** 21.2\*20.1\*5 m







**Complex Area:** 12.4\*7.9\*6 m

Safety Zone: 16.4\*11.9\*6 m







**Complex Area:** 18.1\*13.1\*6 m

**Safety Zone:** 22.1\*17.1\*6 m







<u>Complex Area:</u> 18.4\*17.5\*5.5 m

**Safety Zone:** 12.4\*21.