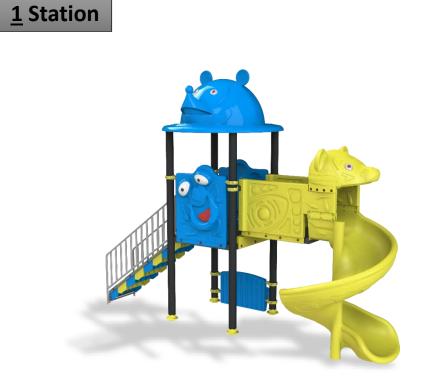

**Complex Area:** 4.5\*1.3\*3.5 m

**Safety Zone:** 7.7\*4.2\*3.5 m









**Complex Area:** 4.3\*1.3\*3.5 m

**Safety Zone:** 7.5\*4.2\*3.5 m









**Complex Area:** 4.6\*1.5\*3.5 m

**Safety Zone:** 7.8\*4.2\*3.5 m









**Complex Area:** 4.6\*3.4\*3.5 m

**Safety Zone:** 7.7\*7.1\*3.5 m









**Complex Area:** 4.6\*3.2\*3.5 m

**Safety Zone:** 8.1\*6.5\*3.5 m









**Complex Area:** 5.4\*1.3\*4 m

**Safety Zone:** 8.9\*4.2\*4 m









**Complex Area:** 5.6\*1.6\*4 m

**Safety Zone:** 9.1\*4.2\*4 m









**Complex Area:** 5.6\*4.2\*4 m

**Safety Zone:** 9.1\*7.3\*4 m









**Complex Area:** 5.1\*1.7\*4 m

**Safety Zone:** 8.6\*4.2\*4 m









**Complex Area:** 6.1\*2.8\*4 m

Safety Zone: 10.1\*5.8\*4 m









**Complex Area:** 6.3\*2.8\*4 m

Safety Zone: 10.3\*5.8\*4 m









**Complex Area:** 5.1\*4.3\*4 m

**Safety Zone:** 8.6\*7.8\*4 m









**Complex Area:** 6.3\*4.6\*4.5 m

**Safety Zone:** 10.3\*7.9\*4.5 m









**Complex Area:** 5.6\*5.3\*4 m

**Safety Zone:** 9.5\*8.8\*4 m









**Complex Area:** 6.7\*6.1\*4.5 m

**Safety Zone:** 10.2\*10.1\*4.5 m









**Complex Area:** 6.3\*5.1\*3.5 m

**Safety Zone:** 9.5\*9.1\*3.5 m









**Complex Area:** 5.9\*5.3\*4 m

**Safety Zone:** 9.4\*9.3\*4 m









**Complex Area:** 6.8\*3.2\*4 m

Safety Zone: 10.3\*6.7\*4 m









**Complex Area:** 6.8\*3.3\*4 m

**Safety Zone:** 10.3\*6.