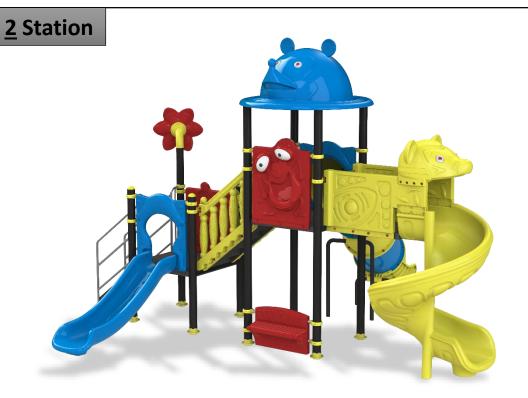

**Complex Area:** 5.6\*5.3\*4 m

**Safety Zone:** 9.5\*8.8\*4 m









**Complex Area:** 6.7\*6.1\*4.5 m

**Safety Zone:** 10.2\*10.1\*4.5 m









**Complex Area:** 6.3\*5.1\*3.5 m

**Safety Zone:** 9.5\*9.1\*3.5 m









**Complex Area:** 5.9\*5.3\*4 m

**Safety Zone:** 9.4\*9.3\*4 m









**Complex Area:** 6.8\*3.2\*4 m

Safety Zone: 10.3\*6.7\*4 m









**Complex Area:** 6.8\*3.3\*4 m

**Safety Zone:** 10.3\*6.8\*4 m









**Complex Area:** 6.8\*5.3\*4 m

Safety Zone: 10.3\*9.3\*4 m









**Complex Area:** 6.1\*5.8\*4 m

**Safety Zone:** 6.1\*8.8\*4 m









**Complex Area:** 6.8\*6\*4.5 m

Safety Zone: 10.3\*10\*4.5 m









**Complex Area:** 6.8\*5.8\*4 m

**Safety Zone:** 10\*9.8\*4 m









**Complex Area:** 8.4\*5.6\*4 m

**Safety Zone:** 12.4\*9.1\*4 m









**Complex Area:** 7\*6.9\*4.5 m

Safety Zone: 10.9\*10.5\*4.5 m









**Complex Area:** 7.1\*3.8\*4.5 m

Safety Zone: 10.6\*7.4\*4.5 m









**Complex Area:** 7.2\*6.4\*4.5 m

Safety Zone: 10.7\*10.4\*4.5 m









**Complex Area:** 6.8\*4.2\*4.5 m

Safety Zone: 10.3\*8.2\*4.5 m









Complex Area: 9\*4.8\*4 m

**Safety Zone:** 13\*8.3\*4 m









**Complex Area:** 7.1\*6.3\*5 m

**Safety Zone:** 10.6\*10.3\*5 m









**Complex Area:** 11.2\*5.3\*4 m

**Safety Zone:** 14.7\*9.3\*4 m









**Complex Area:** 8.5\*5.1\*4 m

**Safety Zone:** 12.5\*9.1\*4 m









**Complex Area:** 7.4\*5.6\*4 m

**Safety Zone:** 11.4\*9.1\*4 m









**Complex Area:** 8.5\*6.6\*4.5 m

**Safety Zone:** 12.5\*10.6\*4.5 m









**Complex Area:** 7.5\*7.3\*4.5 m

**Safety Zone:** 11.