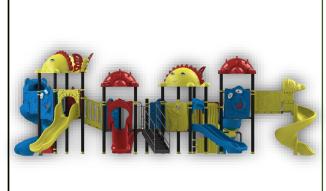

**Safety Zone:** 7.7\*7.1\*3.5 m

**Complex Area:** 4.6\*3.2\*3.5 m

**Safety Zone:** 8.1\*6.5\*3.5 m

**Complex Area:** 5.4\*1.3\*4 m

**Safety Zone:** 8.9\*4.2\*4 m

**Complex Area:** 5.6\*1.6\*4 m

**Safety Zone:** 9.1\*4.2\*4 m