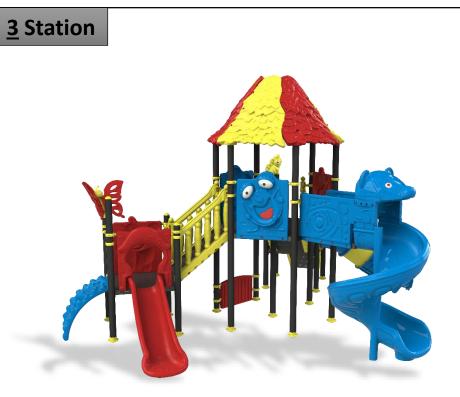

Area:** 7.1\*6.3\*5 m

**Safety Zone:** 10.6\*10.3\*5 m









**Complex Area:** 11.2\*5.3\*4 m

**Safety Zone:** 14.7\*9.3\*4 m









**Complex Area:** 8.5\*5.1\*4 m

**Safety Zone:** 12.5\*9.1\*4 m









**Complex Area:** 7.4\*5.6\*4 m

**Safety Zone:** 11.4\*9.1\*4 m









**Complex Area:** 8.5\*6.6\*4.5 m

**Safety Zone:** 12.5\*10.6\*4.5 m









**Complex Area:** 7.5\*7.3\*4.5 m

**Safety Zone:** 11.5\*10.8\*4.5 m









**Complex Area:** 8.5\*6.8\*4 m

Safety Zone: 11.7\*10.7\*4 m









**Complex Area:** 7.3\*7.2\*4 m

**Safety Zone:** 11.3\*10.7\*4 m









**Complex Area:** 8.5\*6.9\*4 m

Safety Zone: 12.5\*10.1\*4 m









Complex Area: 9.3\*6\*4 m

**Safety Zone:** 13.3\*9.9\*4 m









**Complex Area:** 9.8\*6.4\*5 m

**Safety Zone:** 13.3\*10.4\*5 m









**Complex Area:** 7.9\*5.9\*5 m

**Safety Zone:** 11.9\*9.4\*5 m









**Complex Area:** 8\*6.2\*4.5 m

**Safety Zone:** 11.9\*9.4\*4.5 m









**Complex Area:** 8.3\*5.7\*4 m

Safety Zone: 11.8\*9.8\*4 m







**Complex Area:** 8.4\*5.8\*4 m

Safety Zone: 11.9\*10.3\*4 m









**Complex Area:** 9.6\*7.5\*4 m

**Safety Zone:** 13.6\*11.5\*4 m







**Complex Area:** 7.9\*5.8\*4 m

**Safety Zone:** 11.4\*10\*4 m







**Complex Area:** 8.9\*8.9\*4 m

**Safety Zone:** 12.9\*11.9\*4 m









**Complex Area:** 7\*7.6\*5.5 m

Safety Zone: 11.6\*10.5\*5.5 m









**Complex Area:10.5\*7.7\*4.5 m** 

**Safety Zone:** 14.5\*11.7\*4.5 m









**Complex Area:12.1\*6.6\*4.5 m** 

**Safety Zone:** 16.1\*10.6\*4.5 m









**Complex Area:** 8.9\*8.6\*4.5 m

**Safety Zone:** 1