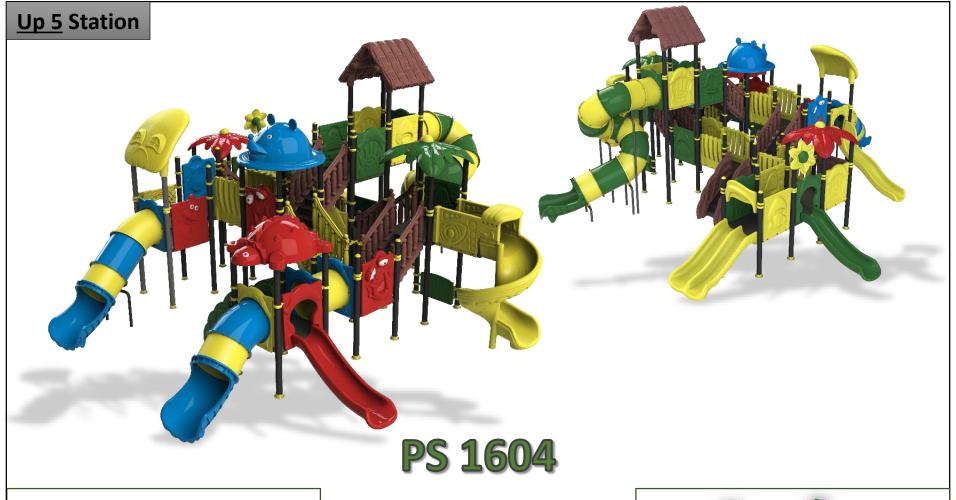

**Complex Area:** 4.5\*1.3\*3.5 m

**Safety Zone:** 7.7\*4.2\*3.5 m

**Complex Area:** 4.3\*1.3\*3.5 m

**Safety Zone:** 7.5\*4.2\*3.5 m

**Complex Area:** 4.6\*1.5\*3.5 m

**Safety Zone:** 7.8\*4.2\*3.5 m

**Complex Area:** 4.6\*3.4\*3.5 m

**Safety Zone:** 7.7\*7.1\*3.5 m

**Complex Area:** 4.6\*3.2\*3.5 m

**Safety Zone:** 8.1\*6.5\*3.5 m

**Complex Area:** 5.4\*1.3\*4 m

**Safety Zone:** 8.9\*4.2\*4 m

**Complex Area:** 5.6\*1.6\*4 m

**Safety Zone:** 9.1\*4.2\*4 m