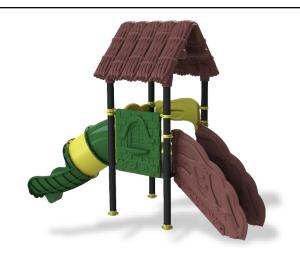

**Complex Area:** 4.5\*1.3\*3.5 m

**Safety Zone:** 7.7\*4.2\*3.5 m

**Complex Area:** 4.3\*1.3\*3.5 m

**Safety Zone:** 7.5\*4.2\*3.5 m

**Complex Area:** 4.6\*1.5\*3.5 m

**Safety Zone:** 7.8\*4.2\*3.5 m

**Complex Area:** 4.6\*3.4\*3.5 m