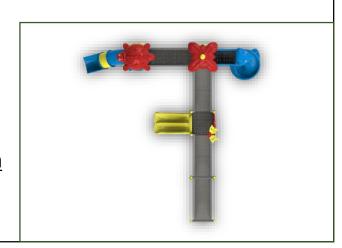

m









**Complex Area:** 7.3\*7.2\*4 m

**Safety Zone:** 11.3\*10.7\*4 m









**Complex Area:** 8.5\*6.9\*4 m

Safety Zone: 12.5\*10.1\*4 m









Complex Area: 9.3\*6\*4 m

**Safety Zone:** 13.3\*9.9\*4 m









**Complex Area:** 9.8\*6.4\*5 m

**Safety Zone:** 13.3\*10.4\*5 m









**Complex Area:** 7.9\*5.9\*5 m

**Safety Zone:** 11.9\*9.4\*5 m









**Complex Area:** 8\*6.2\*4.5 m

**Safety Zone:** 11.9\*9.4\*4.5 m









**Complex Area:** 8.3\*5.7\*4 m

Safety Zone: 11.8\*9.8\*4 m







**Complex Area:** 8.4\*5.8\*4 m

Safety Zone: 11.9\*10.3\*4 m









**Complex Area:** 9.6\*7.5\*4 m

**Safety Zone:** 13.6\*11.5\*4 m







**Complex Area:** 7.9\*5.8\*4 m

**Safety Zone:** 11.4\*10\*4 m







**Complex Area:** 8.9\*8.9\*4 m

**Safety Zone:** 12.9\*11.9\*4 m









**Complex Area:** 7\*7.6\*5.5 m

Safety Zone: 11.6\*10.5\*5.5 m









**Complex Area:10.5\*7.7\*4.5 m** 

**Safety Zone:** 14.5\*11.7\*4.5 m









**Complex Area:12.1\*6.6\*4.5 m** 

**Safety Zone:** 16.1\*10.6\*4.5 m









**Complex Area:** 8.9\*8.6\*4.5 m

**Safety Zone:** 13.1\*12.5\*4.5 m









**Complex Area:** 8.2\*6.8\*4.5 m

Safety Zone: 12.2\*10.8\*4.5 m







**Complex Area:** 9.8\*8.5\*4.5 m

Safety Zone: 13.8\*12.5\*4.5 m









**Complex Area:** 9.6\*7.7\*5.5 m

Safety Zone: 13.6\*11.7\*5.5 m









**Complex Area:** 10.8\*8.4\*6 m

**Safety Zone:** 14.1\*12\*6 m









**Complex Area:** 10.6\*6.1\*4 m

Safety Zone: 14.1\*9.6\*4 m







**Complex Area:** 11.3\*8\*4.5 m

**Safety Zone:** 15.3\*12\*4.5 m







**Complex Area:** 9.5\*7.1\*4 m

**Safet