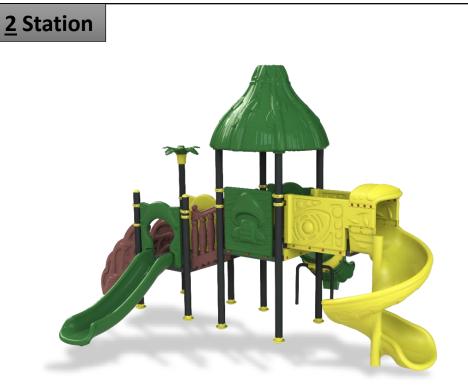

**Complex Area:** 4.5\*1.3\*3.5 m

**Safety Zone:** 7.7\*4.2\*3.5 m

**Complex Area:** 4.3\*1.3\*3.5 m

**Safety Zone:** 7.5\*4.2\*3.5 m

**Complex Area:** 4.6\*1.5\*3.5 m

**Safety Zone:** 7.8\*4.2\*3.5 m

**Complex Area:** 4.6\*3.4\*3.5 m