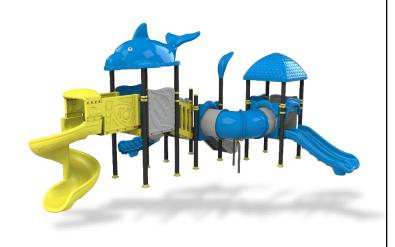

:** 7\*6.9\*4.5 m

Safety Zone: 10.9\*10.5\*4.5 m









**Complex Area:** 7.1\*3.8\*4.5 m

Safety Zone: 10.6\*7.4\*4.5 m









**Complex Area:** 7.2\*6.4\*4.5 m

Safety Zone: 10.7\*10.4\*4.5 m









**Complex Area:** 6.8\*4.2\*4.5 m

Safety Zone: 10.3\*8.2\*4.5 m









Complex Area: 9\*4.8\*4 m

**Safety Zone:** 13\*8.3\*4 m









**Complex Area:** 7.1\*6.3\*5 m

**Safety Zone:** 10.6\*10.3\*5 m









**Complex Area:** 11.2\*5.3\*4 m

**Safety Zone:** 14.7\*9.3\*4 m









**Complex Area:** 8.5\*5.1\*4 m

**Safety Zone:** 12.5\*9.1\*4 m









**Complex Area:** 7.4\*5.6\*4 m

**Safety Zone:** 11.4\*9.1\*4 m









**Complex Area:** 8.5\*6.6\*4.5 m

**Safety Zone:** 12.5\*10.6\*4.5 m









**Complex Area:** 7.5\*7.3\*4.5 m

**Safety Zone:** 11.5\*10.8\*4.5 m









**Complex Area:** 8.5\*6.8\*4 m

Safety Zone: 11.7\*10.7\*4 m









**Complex Area:** 7.3\*7.2\*4 m

**Safety Zone:** 11.3\*10.7\*4 m









**Complex Area:** 8.5\*6.9\*4 m

Safety Zone: 12.5\*10.1\*4 m









Complex Area: 9.3\*6\*4 m

**Safety Zone:** 13.3\*9.9\*4 m









**Complex Area:** 9.8\*6.4\*5 m

**Safety Zone:** 13.3\*10.4\*5 m









**Complex Area:** 7.9\*5.9\*5 m

**Safety Zone:** 11.9\*9.4\*5 m









**Complex Area:** 8\*6.2\*4.5 m

**Safety Zone:** 11.9\*9.4\*4.5 m









**Complex Area:** 8.3\*5.7\*4 m

Safety Zone: 11.8\*9.8\*4 m







**Complex Area:** 8.4\*5.8\*4 m

Safety Zone: 11.9\*10.3\*4 m









**Complex Area:** 9.6\*7.5\*4 m

**Safety Zone:** 13.6\*11.5\*4 m







**Complex Area:** 7.9\*5.8\*4 m

**Safety Zone:** 11.4\*10\*4 m







**C