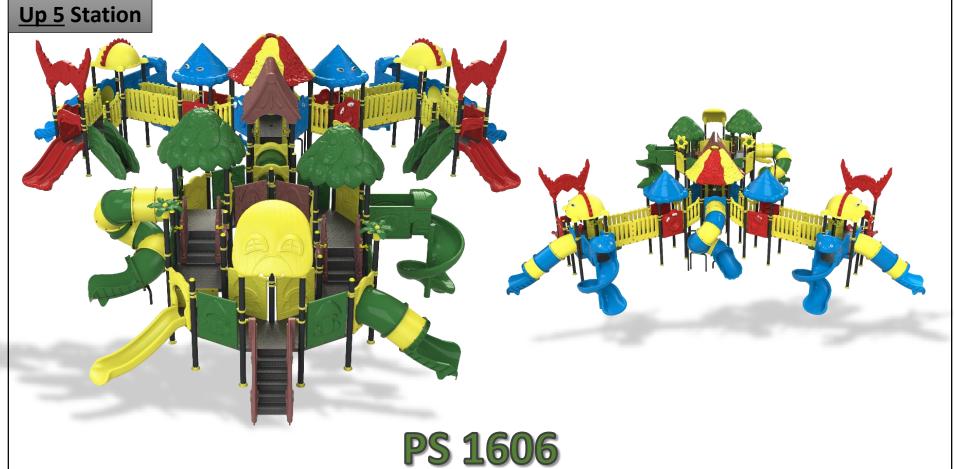

**Safety Zone:** 7.7\*7.1\*3.5 m

**Complex Area:** 4.6\*3.2\*3.5 m

**Safety Zone:** 8.1\*6.5\*3.5 m

**Complex Area:** 5.4\*1.3\*4 m

**Safety Zone:** 8.9\*4.2\*4 m

**Complex Area:** 5.6\*1.6\*4 m

**Safety Zone:** 9.1\*4.2\*4 m

**Complex Area:** 5.6\*4.2\*4 m

**Safety Zone:** 9.1\*7.3\*4 m

**Complex Area:** 5.1\*1.7\*4 m

**Safety Zone:** 8.6\*4.2\*4 m

**Complex Area:** 6.1\*2.8\*4 m

Safety Zone: 10.1\*5.8\*4 m

**Complex Area:** 6.3\*2.8\*4 m