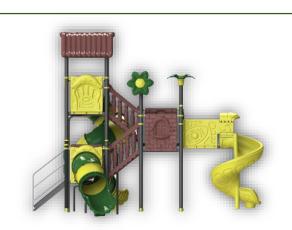

**Complex Area:** 7.3\*7.2\*4 m

**Safety Zone:** 11.3\*10.7\*4 m









**Complex Area:** 8.5\*6.9\*4 m

Safety Zone: 12.5\*10.1\*4 m









Complex Area: 9.3\*6\*4 m

**Safety Zone:** 13.3\*9.9\*4 m









**Complex Area:** 9.8\*6.4\*5 m

**Safety Zone:** 13.3\*10.4\*5 m









**Complex Area:** 7.9\*5.9\*5 m

**Safety Zone:** 11.9\*9.4\*5 m









**Complex Area:** 8\*6.2\*4.5 m

**Safety Zone:** 11.9\*9.4\*4.5 m









**Complex Area:** 8.3\*5.7\*4 m

Safety Zone: 11.8\*9.8\*4 m







**Complex Area:** 8.4\*5.8\*4 m

Safety Zone: 11.9\*10.3\*4 m









**Complex Area:** 9.6\*7.5\*4 m

**Safety Zone:** 13.6\*11.5\*4 m







**Complex Area:** 7.9\*5.8\*4 m

**Safety Zone:** 11.4\*10\*4 m







**Complex Area:** 8.9\*8.9\*4 m

**Safety Zone:** 12.9\*11.9\*4 m









**Complex Area:** 7\*7.6\*5.5 m

Safety Zone: 11.6\*10.5\*5.5 m









**Complex Area:10.5\*7.7\*4.5 m** 

**Safety Zone:** 14.5\*11.7\*4.5 m









**Complex Area:12.1\*6.6\*4.5 m** 

**Safety Zone:** 16.1\*10.6\*4.5 m









**Complex Area:** 8.9\*8.6\*4.5 m

**Safety Zone:** 13.1\*12.5\*4.5 m









**Complex Area:** 8.2\*6.8\*4.5 m

Safety Zone: 12.2\*10.8\*4.5 m







**Complex Area:** 9.8\*8.5\*4.5 m

Safety Zone: 13.8\*12.5\*4.5 m









**Complex Area:** 9.6\*7.7\*5.5 m

Safety Zone: 13.6\*11.7\*5.5 m









**Complex Area:** 10.8\*8.4\*6 m

**Safety Zone:** 14.1\*12\*6 m









**Complex Area:** 10.6\*6.1\*4 m

Safety Zone: 14.1\*9.6\*4 m







**Complex Area:** 11.3\*8\*4.5 m

**Safety Zone:** 15.3\*12\*4.5 m







**Complex Area:** 9.5\*7.1\*4 m

**Safety Zone