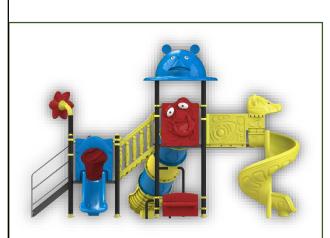

mplex Area:** 5.6\*5.3\*4 m

**Safety Zone:** 9.5\*8.8\*4 m









**Complex Area:** 6.7\*6.1\*4.5 m

**Safety Zone:** 10.2\*10.1\*4.5 m









**Complex Area:** 6.3\*5.1\*3.5 m

**Safety Zone:** 9.5\*9.1\*3.5 m









**Complex Area:** 5.9\*5.3\*4 m

**Safety Zone:** 9.4\*9.3\*4 m









**Complex Area:** 6.8\*3.2\*4 m

Safety Zone: 10.3\*6.7\*4 m









**Complex Area:** 6.8\*3.3\*4 m

**Safety Zone:** 10.3\*6.8\*4 m









**Complex Area:** 6.8\*5.3\*4 m

Safety Zone: 10.3\*9.3\*4 m









**Complex Area:** 6.1\*5.8\*4 m

**Safety Zone:** 6.1\*8.8\*4 m









**Complex Area:** 6.8\*6\*4.5 m

Safety Zone: 10.3\*10\*4.5 m









**Complex Area:** 6.8\*5.8\*4 m

**Safety Zone:** 10\*9.8\*4 m









**Complex Area:** 8.4\*5.6\*4 m

**Safety Zone:** 12.4\*9.1\*4 m









**Complex Area:** 7\*6.9\*4.5 m

Safety Zone: 10.9\*10.5\*4.5 m









**Complex Area:** 7.1\*3.8\*4.5 m

Safety Zone: 10.6\*7.4\*4.5 m









**Complex Area:** 7.2\*6.4\*4.5 m

Safety Zone: 10.7\*10.4\*4.5 m









**Complex Area:** 6.8\*4.2\*4.5 m

Safety Zone: 10.3\*8.2\*4.5 m









Complex Area: 9\*4.8\*4 m

**Safety Zone:** 13\*8.3\*4 m









**Complex Area:** 7.1\*6.3\*5 m

**Safety Zone:** 10.6\*10.3\*5 m









**Complex Area:** 11.2\*5.3\*4 m

**Safety Zone:** 14.7\*9.3\*4 m









**Complex Area:** 8.5\*5.1\*4 m

**Safety Zone:** 12.5\*9.1\*4 m









**Complex Area:** 7.4\*5.6\*4 m

**Safety Zone:** 11.4\*9.1\*4 m









**Complex Area:** 8.5\*6.6\*4.5 m

**Safety Zone:** 12.5\*10.6\*4.5 m









**Complex Area:** 7.5\*7.3\*4.5 m

**Safety Zone:** 11.5\*1