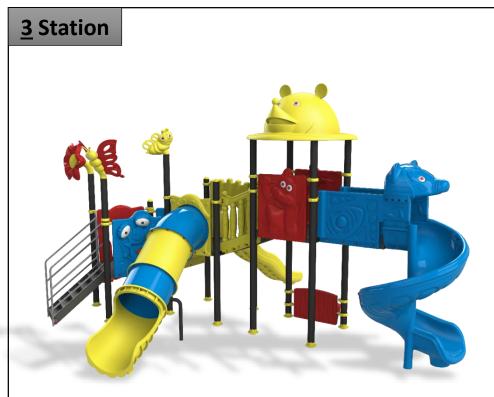

**Complex Area:** 4.5\*1.3\*3.5 m

**Safety Zone:** 7.7\*4.2\*3.5 m

**Complex Area:** 4.3\*1.3\*3.5 m

**Safety Zone:** 7.5\*4.2\*3.5 m

**Complex Area:** 4.6\*1.5\*3.5 m

**Safety Zone:** 7.8\*4.2\*3.5 m

**Complex Area:** 4.6\*3.4\*3.5 m