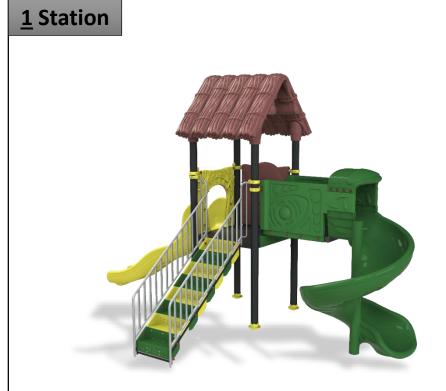

**Complex Area:** 4.5\*1.3\*3.5 m

**Safety Zone:** 7.7\*4.2\*3.5 m

**Complex Area:** 4.3\*1.3\*3.5 m

**Safety Zone:** 7.5\*4.2\*3.5 m

**Complex Area:** 4.6\*1.5\*3.5 m

**Safety Zone:** 7.8\*4.2\*3.5 m

**Complex Area:** 4.6\*3.4\*3.5 m